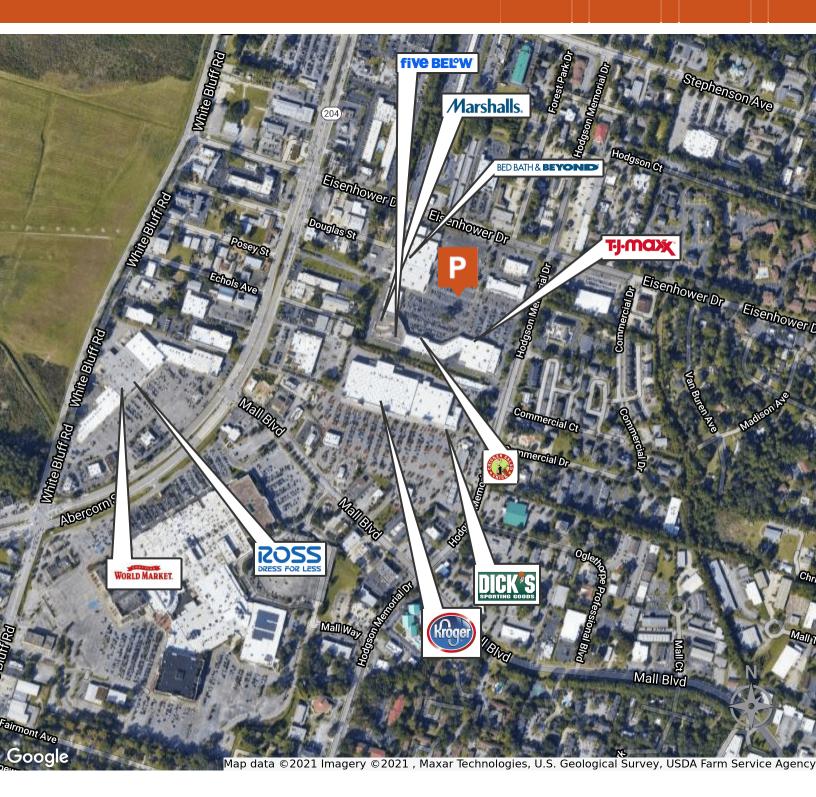

#### **PROPERTY DESCRIPTION**

Shopping center is anchored by TJ Maxx, Bed Bath and Beyond, Burlington Coat Factory and other major retailers.