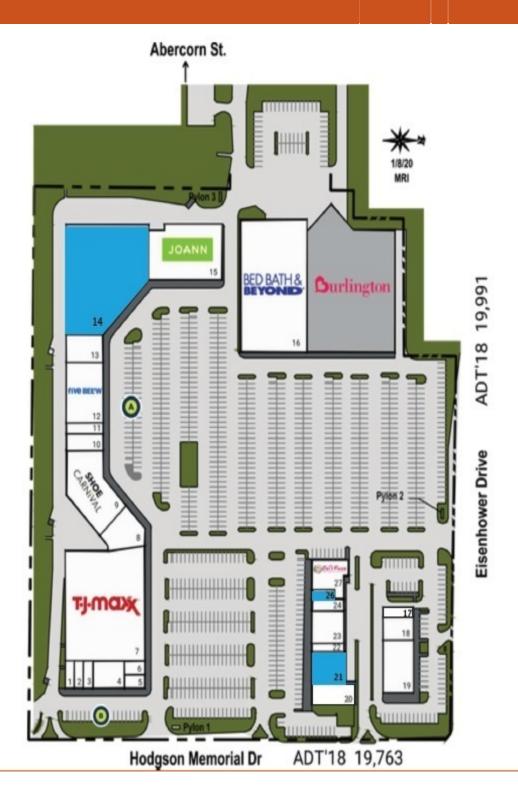

RYAN T. SCHNEIDER, CCIM

912.239.6298 ryan@piercommercial.com

**ANTHONY WAGNER** 

912.239.6297 anthony@piercommercial.com

| Marshalls       2       31,000         TJ Maxx       3       33,067         Joann       4       15,650         Shoe Carnival       5       12,240         Empire Beauty School       6       6,170         America's Best Contacts & Eye       8       4,200         Rack Room Shoes       9       4,000         Five Below       10       8,788         Clothes Mentor       11       3,850         CosmoProf       12       2,340         Chicken Salad Chick       13       2,400         Seasons of Japan       14       4,960         Fast Fit Body Sculpting       15       3,400         LA Nails       16       1,600         Weight Watchers       17       1,400         Mathnasium       18       1,125         Jersey Mike's Subs       19       1,125         CiCi's Pizza       20       4,094         Tier One Nutrition       22       1,000         Duck Donuts       23       1,000         Omelette House       24       925         Service Loan & Tax       26       875         Lovin Spoons       27       1,500 <th>TENANT NAME</th> <th>UNIT NUMBER</th> <th>UNIT SIZE (SF)</th>                                                                                                                                                                                                                                                                                                                                                                                                                                                                                                                                                                                                                                                                                                                                                                                                                                                                                                                                                                                                                    | TENANT NAME                   | UNIT NUMBER | UNIT SIZE (SF) |
|------------------------------------------------------------------------------------------------------------------------------------------------------------------------------------------------------------------------------------------------------------------------------------------------------------------------------------------------------------------------------------------------------------------------------------------------------------------------------------------------------------------------------------------------------------------------------------------------------------------------------------------------------------------------------------------------------------------------------------------------------------------------------------------------------------------------------------------------------------------------------------------------------------------------------------------------------------------------------------------------------------------------------------------------------------------------------------------------------------------------------------------------------------------------------------------------------------------------------------------------------------------------------------------------------------------------------------------------------------------------------------------------------------------------------------------------------------------------------------------------------------------------------------------------------------------------------------------------------------------------------------------------------------------------------------------------------------------------------------------------------------------------------------------------------------------------------------------------------------------------------------------------------------------------------------------------------------------------------------------------------------------------------------------------------------------------------------------------------------------------------|-------------------------------|-------------|----------------|
| TJ Maxx   3   33,067     Joann   4   15,650     Shoe Carnival   5   12,240     Empire Beauty School   6   6,170     America's Best Contacts & Eye   8   4,200     Rack Room Shoes   9   4,000     Five Below   10   8,788     Clothes Mentor   11   3,850     CosmoProf   12   2,340     Chicken Salad Chick   13   2,400     Seasons of Japan   14   4,960     Fast Fit Body Sculpting   15   3,400     LA Nails   16   1,600     Weight Watchers   17   1,400     Mathnasium   18   1,125     Jersey Mike's Subs   19   1,125     CiCi's Pizza   20   4,094     Tier One Nutrition   22   1,000     Duck Donuts   23   1,000     Omelette House   24   925     Service Loan & Tax   26   875     Lovin Spoons   27   1,500     Tier One State of the Stat | Bed Bath & Beyond             | 1           | 33,005         |
| Joann       4       15,650         Shoe Carnival       5       12,240         Empire Beauty School       6       6,170         America's Best Contacts & Eye       8       4,200         Rack Room Shoes       9       4,000         Five Below       10       8,788         Clothes Mentor       11       3,850         CosmoProf       12       2,340         Chicken Salad Chick       13       2,400         Seasons of Japan       14       4,960         Fast Fit Body Sculpting       15       3,400         LA Nails       16       1,600         Weight Watchers       17       1,400         Matnasium       18       1,125         Jersey Mike's Subs       19       1,125         CICi's Pizza       20       4,094         Tier One Nutrition       22       1,000         Duck Donuts       23       1,000         Omelette House       24       925         Service Loan & Tax       26       875         Lovin Spoons       27       1,500                                                                                                                                                                                                                                                                                                                                                                                                                                                                                                                                                                                                                                                                                                                                                                                                                                                                                                                                                                                                                                                                                                                                                                   | Marshalls                     | 2           | 31,000         |
| Shoe Carnival       5       12,240         Empire Beauty School       6       6,170         America's Best Contacts & Eye       8       4,200         Rack Room Shoes       9       4,000         Five Below       10       8,788         Clothes Mentor       11       3,850         CosmoProf       12       2,340         Chicken Salad Chick       13       2,400         Seasons of Japan       14       4,960         Fast Fit Body Sculpting       15       3,400         LA Nails       16       1,600         Weight Watchers       17       1,400         Mathnasium       18       1,125         Jersey Mike's Subs       19       1,125         CICI's Pizza       20       4,094         Tier One Nutrition       22       1,000         Duck Donuts       23       1,000         Omelette House       24       925         Service Loan & Tax       26       875         Lovin Spoons       27       1,500                                                                                                                                                                                                                                                                                                                                                                                                                                                                                                                                                                                                                                                                                                                                                                                                                                                                                                                                                                                                                                                                                                                                                                                                     | TJ Maxx                       | 3           | 33,067         |
| Empire Beauty School       6       6,170         America's Best Contacts & Eye       8       4,200         Rack Room Shoes       9       4,000         Five Below       10       8,788         Clothes Mentor       11       3,850         CosmoProf       12       2,340         Chicken Salad Chick       13       2,400         Seasons of Japan       14       4,960         Fast Fit Body Sculpting       15       3,400         LA Nails       16       1,600         Weight Watchers       17       1,400         Mathnasium       18       1,125         Jersey Mike's Subs       19       1,125         CICI's Pizza       20       4,094         Tier One Nutrition       22       1,000         Duck Donuts       23       1,000         Omelette House       24       925         Service Loan & Tax       26       875         Lovin Spoons       27       1,500                                                                                                                                                                                                                                                                                                                                                                                                                                                                                                                                                                                                                                                                                                                                                                                                                                                                                                                                                                                                                                                                                                                                                                                                                                                | Joann                         | 4           | 15,650         |
| America's Best Contacts & Eye       8       4,200         Rack Room Shoes       9       4,000         Five Below       10       8,788         Clothes Mentor       11       3,850         CosmoProf       12       2,340         Chicken Salad Chick       13       2,400         Seasons of Japan       14       4,960         Fast Fit Body Sculpting       15       3,400         LA Nails       16       1,600         Weight Watchers       17       1,400         Mathnasium       18       1,125         Jersey Mike's Subs       19       1,125         CiCi's Pizza       20       4,094         Tier One Nutrition       22       1,000         Duck Donuts       23       1,000         Omelette House       24       925         Service Loan & Tax       26       875         Lovin Spoons       27       1,500                                                                                                                                                                                                                                                                                                                                                                                                                                                                                                                                                                                                                                                                                                                                                                                                                                                                                                                                                                                                                                                                                                                                                                                                                                                                                                 | Shoe Carnival                 | 5           | 12,240         |
| Rack Room Shoes       9       4,000         Five Below       10       8,788         Clothes Mentor       11       3,850         CosmoProf       12       2,340         Chicken Salad Chick       13       2,400         Seasons of Japan       14       4,960         Fast Fit Body Sculpting       15       3,400         LA Nails       16       1,600         Weight Watchers       17       1,400         Mathnasium       18       1,125         Jersey Mike's Subs       19       1,125         CiCi's Pizza       20       4,094         Tier One Nutrition       22       1,000         Duck Donuts       23       1,000         Omelette House       24       925         Service Loan & Tax       26       875         Lovin Spoons       27       1,500                                                                                                                                                                                                                                                                                                                                                                                                                                                                                                                                                                                                                                                                                                                                                                                                                                                                                                                                                                                                                                                                                                                                                                                                                                                                                                                                                           | Empire Beauty School          | 6           | 6,170          |
| Five Below       10       8,788         Clothes Mentor       11       3,850         CosmoProf       12       2,340         Chicken Salad Chick       13       2,400         Seasons of Japan       14       4,960         Fast Fit Body Sculpting       15       3,400         LA Nails       16       1,600         Weight Watchers       17       1,400         Mathnasium       18       1,125         Jersey Mike's Subs       19       1,125         CiCi's Pizza       20       4,094         Tier One Nutrition       22       1,000         Duck Donuts       23       1,000         Omelette House       24       925         Service Loan & Tax       26       875         Lovin Spoons       27       1,500                                                                                                                                                                                                                                                                                                                                                                                                                                                                                                                                                                                                                                                                                                                                                                                                                                                                                                                                                                                                                                                                                                                                                                                                                                                                                                                                                                                                       | America's Best Contacts & Eye | 8           | 4,200          |
| Clothes Mentor       11       3,850         CosmoProf       12       2,340         Chicken Salad Chick       13       2,400         Seasons of Japan       14       4,960         Fast Fit Body Sculpting       15       3,400         LA Nails       16       1,600         Weight Watchers       17       1,400         Mathnasium       18       1,125         Jersey Mike's Subs       19       1,125         CiCi's Pizza       20       4,094         Tier One Nutrition       22       1,000         Duck Donuts       23       1,000         Omelette House       24       925         Service Loan & Tax       26       875         Lovin Spoons       27       1,500                                                                                                                                                                                                                                                                                                                                                                                                                                                                                                                                                                                                                                                                                                                                                                                                                                                                                                                                                                                                                                                                                                                                                                                                                                                                                                                                                                                                                                               | Rack Room Shoes               | 9           | 4,000          |
| CosmoProf       12       2,340         Chicken Salad Chick       13       2,400         Seasons of Japan       14       4,960         Fast Fit Body Sculpting       15       3,400         LA Nails       16       1,600         Weight Watchers       17       1,400         Mathnasium       18       1,125         Jersey Mike's Subs       19       1,125         CiCi's Pizza       20       4,094         Tier One Nutrition       22       1,000         Duck Donuts       23       1,000         Omelette House       24       925         Service Loan & Tax       26       875         Lovin Spoons       27       1,500                                                                                                                                                                                                                                                                                                                                                                                                                                                                                                                                                                                                                                                                                                                                                                                                                                                                                                                                                                                                                                                                                                                                                                                                                                                                                                                                                                                                                                                                                           | Five Below                    | 10          | 8,788          |
| Chicken Salad Chick       13       2,400         Seasons of Japan       14       4,960         Fast Fit Body Sculpting       15       3,400         LA Nails       16       1,600         Weight Watchers       17       1,400         Mathnasium       18       1,125         Jersey Mike's Subs       19       1,125         CiCi's Pizza       20       4,094         Tier One Nutrition       22       1,000         Duck Donuts       23       1,000         Omelette House       24       925         Service Loan & Tax       26       875         Lovin Spoons       27       1,500                                                                                                                                                                                                                                                                                                                                                                                                                                                                                                                                                                                                                                                                                                                                                                                                                                                                                                                                                                                                                                                                                                                                                                                                                                                                                                                                                                                                                                                                                                                                  | Clothes Mentor                | 11          | 3,850          |
| Seasons of Japan       14       4,960         Fast Fit Body Sculpting       15       3,400         LA Nails       16       1,600         Weight Watchers       17       1,400         Mathnasium       18       1,125         Jersey Mike's Subs       19       1,125         CiCi's Pizza       20       4,094         Tier One Nutrition       22       1,000         Duck Donuts       23       1,000         Omelette House       24       925         Service Loan & Tax       26       875         Lovin Spoons       27       1,500                                                                                                                                                                                                                                                                                                                                                                                                                                                                                                                                                                                                                                                                                                                                                                                                                                                                                                                                                                                                                                                                                                                                                                                                                                                                                                                                                                                                                                                                                                                                                                                   | CosmoProf                     | 12          | 2,340          |
| Fast Fit Body Sculpting       15       3,400         LA Nails       16       1,600         Weight Watchers       17       1,400         Mathnasium       18       1,125         Jersey Mike's Subs       19       1,125         CiCi's Pizza       20       4,094         Tier One Nutrition       22       1,000         Duck Donuts       23       1,000         Omelette House       24       925         Service Loan & Tax       26       875         Lovin Spoons       27       1,500                                                                                                                                                                                                                                                                                                                                                                                                                                                                                                                                                                                                                                                                                                                                                                                                                                                                                                                                                                                                                                                                                                                                                                                                                                                                                                                                                                                                                                                                                                                                                                                                                                 | Chicken Salad Chick           | 13          | 2,400          |
| LA Nails       16       1,600         Weight Watchers       17       1,400         Mathnasium       18       1,125         Jersey Mike's Subs       19       1,125         CiCi's Pizza       20       4,094         Tier One Nutrition       22       1,000         Duck Donuts       23       1,000         Omelette House       24       925         Service Loan & Tax       26       875         Lovin Spoons       27       1,500                                                                                                                                                                                                                                                                                                                                                                                                                                                                                                                                                                                                                                                                                                                                                                                                                                                                                                                                                                                                                                                                                                                                                                                                                                                                                                                                                                                                                                                                                                                                                                                                                                                                                      | Seasons of Japan              | 14          | 4,960          |
| Weight Watchers       17       1,400         Mathnasium       18       1,125         Jersey Mike's Subs       19       1,125         CiCi's Pizza       20       4,094         Tier One Nutrition       22       1,000         Duck Donuts       23       1,000         Omelette House       24       925         Service Loan & Tax       26       875         Lovin Spoons       27       1,500                                                                                                                                                                                                                                                                                                                                                                                                                                                                                                                                                                                                                                                                                                                                                                                                                                                                                                                                                                                                                                                                                                                                                                                                                                                                                                                                                                                                                                                                                                                                                                                                                                                                                                                            | Fast Fit Body Sculpting       | 15          | 3,400          |
| Mathnasium       18       1,125         Jersey Mike's Subs       19       1,125         CiCi's Pizza       20       4,094         Tier One Nutrition       22       1,000         Duck Donuts       23       1,000         Omelette House       24       925         Service Loan & Tax       26       875         Lovin Spoons       27       1,500                                                                                                                                                                                                                                                                                                                                                                                                                                                                                                                                                                                                                                                                                                                                                                                                                                                                                                                                                                                                                                                                                                                                                                                                                                                                                                                                                                                                                                                                                                                                                                                                                                                                                                                                                                         | LA Nails                      | 16          | 1,600          |
| Jersey Mike's Subs       19       1,125         CiCi's Pizza       20       4,094         Tier One Nutrition       22       1,000         Duck Donuts       23       1,000         Omelette House       24       925         Service Loan & Tax       26       875         Lovin Spoons       27       1,500                                                                                                                                                                                                                                                                                                                                                                                                                                                                                                                                                                                                                                                                                                                                                                                                                                                                                                                                                                                                                                                                                                                                                                                                                                                                                                                                                                                                                                                                                                                                                                                                                                                                                                                                                                                                                 | Weight Watchers               | 17          | 1,400          |
| CiCi's Pizza       20       4,094         Tier One Nutrition       22       1,000         Duck Donuts       23       1,000         Omelette House       24       925         Service Loan & Tax       26       875         Lovin Spoons       27       1,500                                                                                                                                                                                                                                                                                                                                                                                                                                                                                                                                                                                                                                                                                                                                                                                                                                                                                                                                                                                                                                                                                                                                                                                                                                                                                                                                                                                                                                                                                                                                                                                                                                                                                                                                                                                                                                                                 | Mathnasium                    | 18          | 1,125          |
| Tier One Nutrition       22       1,000         Duck Donuts       23       1,000         Omelette House       24       925         Service Loan & Tax       26       875         Lovin Spoons       27       1,500                                                                                                                                                                                                                                                                                                                                                                                                                                                                                                                                                                                                                                                                                                                                                                                                                                                                                                                                                                                                                                                                                                                                                                                                                                                                                                                                                                                                                                                                                                                                                                                                                                                                                                                                                                                                                                                                                                           | Jersey Mike's Subs            | 19          | 1,125          |
| Duck Donuts       23       1,000         Omelette House       24       925         Service Loan & Tax       26       875         Lovin Spoons       27       1,500                                                                                                                                                                                                                                                                                                                                                                                                                                                                                                                                                                                                                                                                                                                                                                                                                                                                                                                                                                                                                                                                                                                                                                                                                                                                                                                                                                                                                                                                                                                                                                                                                                                                                                                                                                                                                                                                                                                                                           | CiCi's Pizza                  | 20          | 4,094          |
| Omelette House         24         925           Service Loan & Tax         26         875           Lovin Spoons         27         1,500                                                                                                                                                                                                                                                                                                                                                                                                                                                                                                                                                                                                                                                                                                                                                                                                                                                                                                                                                                                                                                                                                                                                                                                                                                                                                                                                                                                                                                                                                                                                                                                                                                                                                                                                                                                                                                                                                                                                                                                    | Tier One Nutrition            | 22          | 1,000          |
| Service Loan & Tax         26         875           Lovin Spoons         27         1,500                                                                                                                                                                                                                                                                                                                                                                                                                                                                                                                                                                                                                                                                                                                                                                                                                                                                                                                                                                                                                                                                                                                                                                                                                                                                                                                                                                                                                                                                                                                                                                                                                                                                                                                                                                                                                                                                                                                                                                                                                                    | Duck Donuts                   | 23          | 1,000          |
| Lovin Spoons 27 1,500                                                                                                                                                                                                                                                                                                                                                                                                                                                                                                                                                                                                                                                                                                                                                                                                                                                                                                                                                                                                                                                                                                                                                                                                                                                                                                                                                                                                                                                                                                                                                                                                                                                                                                                                                                                                                                                                                                                                                                                                                                                                                                        | Omelette House                | 24          | 925            |
|                                                                                                                                                                                                                                                                                                                                                                                                                                                                                                                                                                                                                                                                                                                                                                                                                                                                                                                                                                                                                                                                                                                                                                                                                                                                                                                                                                                                                                                                                                                                                                                                                                                                                                                                                                                                                                                                                                                                                                                                                                                                                                                              | Service Loan & Tax            | 26          | 875            |
| Totals/Averages 179,714                                                                                                                                                                                                                                                                                                                                                                                                                                                                                                                                                                                                                                                                                                                                                                                                                                                                                                                                                                                                                                                                                                                                                                                                                                                                                                                                                                                                                                                                                                                                                                                                                                                                                                                                                                                                                                                                                                                                                                                                                                                                                                      | Lovin Spoons                  | 27          | 1,500          |
|                                                                                                                                                                                                                                                                                                                                                                                                                                                                                                                                                                                                                                                                                                                                                                                                                                                                                                                                                                                                                                                                                                                                                                                                                                                                                                                                                                                                                                                                                                                                                                                                                                                                                                                                                                                                                                                                                                                                                                                                                                                                                                                              | Totals/Averages               |             | 179,714        |