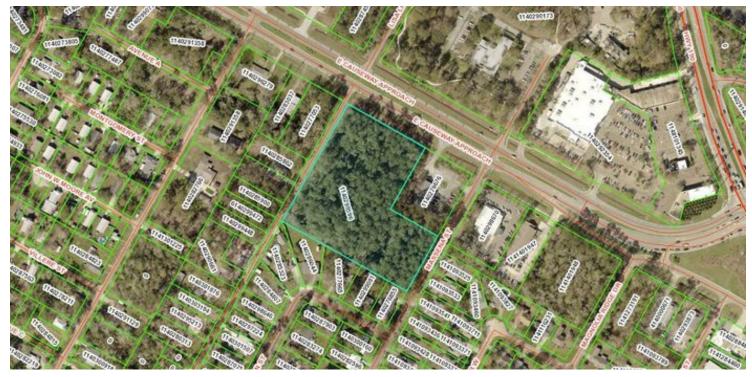

## 4.8 ACRES COMMERCIAL LAND ON EAST CAUSEWAY

East Causeway Approach, Mandeville, LA 70448

| SALE PRICE:     | \$1,900,000                            |  |  |
|-----------------|----------------------------------------|--|--|
| LOT SIZE:       | 4.8 Acres (209,088 SF)                 |  |  |
| PRICE PER SF:   | \$9.08/SF                              |  |  |
| LOT DIMENSIONS: | 331 x 232 x 530 x 493                  |  |  |
| ZONING:         | B-2 - Highway<br>Business              |  |  |
| MARKET:         | New Orleans                            |  |  |
| SUBMARKET:      | Northshore New<br>Orleans - Mandeville |  |  |
| BROCHURE DATE:  | 6/11/19                                |  |  |

#### **PROPERTY OVERVIEW**

Large commercial-zoned parcel in high-demand Mandeville area. Lots of permitted uses with the parcel. Great location for your business, office or retail! L in shape with Citizens Bank & Trust next door. Located between Massena St. and Lambert St., this property is also across from City of Mandeville government offices and Wal-Mart Neighborhood Market.

#### **PROPERTY HIGHLIGHTS**

- 4.8 Acres with frontage on East Causeway Approach
- B-2 (Highway Business) Zoning
- Ideal for retail, office, shopping center or other service establishments