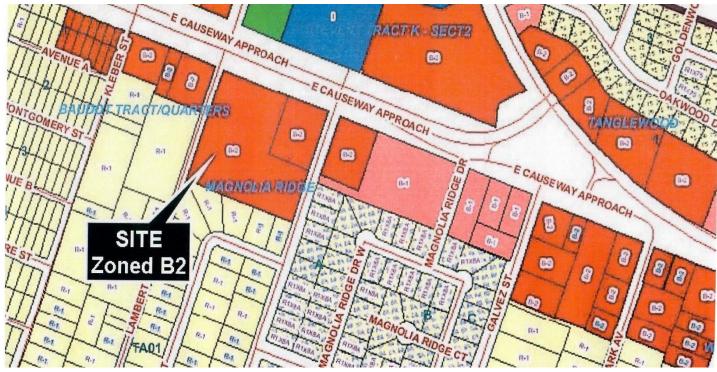

#### **PROPERTY HIGHLIGHTS**

- 4.8 Acres with frontage on East Causeway Approach
- B-2 (Highway Business) Zoning
- Ideal for retail, office, shopping center or other service establishments