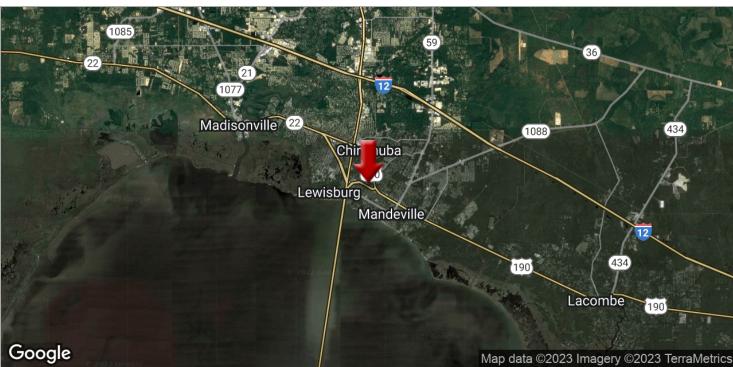

## 4.8 ACRES COMMERCIAL LAND ON EAST CAUSEWAY

East Causeway Approach, Mandeville, LA 70448

| SALE PRICE:     | \$1,900,000                            |  |  |
|-----------------|----------------------------------------|--|--|
| LOT SIZE:       | 4.8 Acres (209,088 SF)                 |  |  |
| PRICE PER SF:   | \$9.08/SF                              |  |  |
| LOT DIMENSIONS: | 331 x 232 x 530 x 493                  |  |  |
| ZONING:         | B-2 - Highway<br>Business              |  |  |
| MARKET:         | New Orleans                            |  |  |
| SUBMARKET:      | Northshore New<br>Orleans - Mandeville |  |  |
| BROCHURE DATE:  | 6/11/19                                |  |  |

#### **PROPERTY OVERVIEW**

Large commercial-zoned parcel in high-demand Mandeville area. Lots of permitted uses with the parcel. Great location for your business, office or retail! L in shape with Citizens Bank & Trust next door. Located between Massena St. and Lambert St., this property is also across from City of Mandeville government offices and Wal-Mart Neighborhood Market.

#### **PROPERTY HIGHLIGHTS**

- 4.8 Acres with frontage on East Causeway Approach
- B-2 (Highway Business) Zoning
- Ideal for retail, office, shopping center or other service establishments