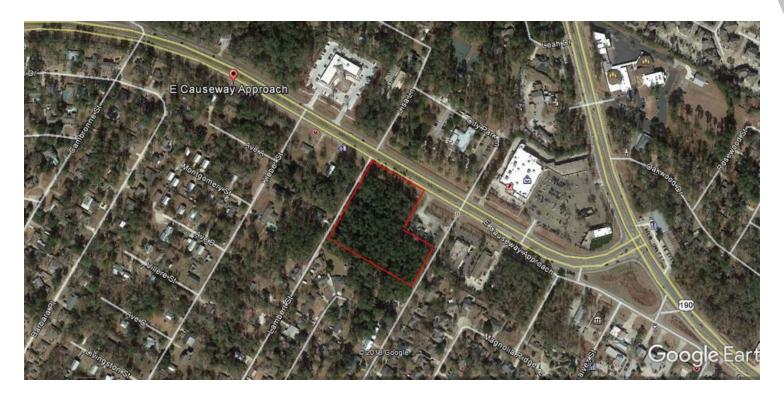

## 4.8 ACRES COMMERCIAL LAND ON EAST CAUSEWAY

East Causeway Approach, Mandeville, LA 70448

| SALE PRICE:     | \$1,900,000                            |  |  |
|-----------------|----------------------------------------|--|--|
| LOT SIZE:       | 4.8 Acres (209,088 SF)                 |  |  |
| PRICE PER SF:   | \$9.08/SF                              |  |  |
| LOT DIMENSIONS: | 331 x 232 x 530 x 493                  |  |  |
| ZONING:         | B-2 - Highway<br>Business              |  |  |
| MARKET:         | New Orleans                            |  |  |
| SUBMARKET:      | Northshore New<br>Orleans - Mandeville |  |  |
| BROCHURE DATE:  | 6/11/19                                |  |  |

#### **PROPERTY OVERVIEW**

Large commercial-zoned parcel in high-demand Mandeville area. Lots of permitted uses with the parcel. Great location for your business, office or retail! L in shape with Citizens Bank & Trust next door. Located between Massena St. and Lambert St., this property is also across from City of Mandeville government offices and Wal-Mart Neighborhood Market.

#### **PROPERTY HIGHLIGHTS**

- 4.8 Acres with frontage on East Causeway Approach
- B-2 (Highway Business) Zoning
- Ideal for retail, office, shopping center or other service establishments