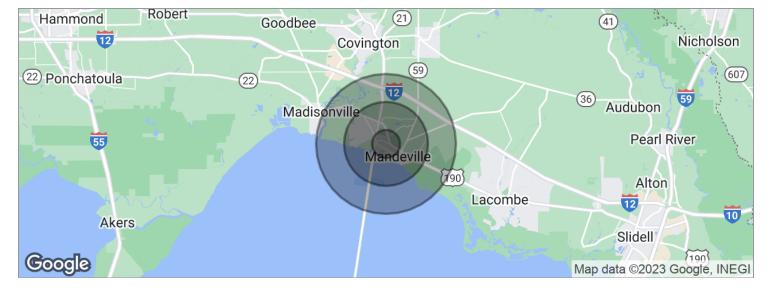

#### Each Office Independently Owned and Operated kwcommercial.com

Massena St., Mandeville, LA 70448

| POPULATION          | 1 MILE    | 3 MILES   | 5 MILES   |
|---------------------|-----------|-----------|-----------|
| Total population    | 4,703     | 32,625    | 58,404    |
| Median age          | 44.1      | 41.4      | 40.3      |
| Median age (male)   | 43.3      | 39.5      | 38.3      |
| Median age (Female) | 44.6      | 42.5      | 41.6      |
| HOUSEHOLDS & INCOME | 1 MILE    | 3 MILES   | 5 MILES   |
| Total households    | 1,857     | 12,104    | 21,660    |
| # of persons per HH | 2.5       | 2.7       | 2.7       |
| Average HH income   | \$95,677  | \$101,864 | \$96,512  |
| Average house value | \$291,677 | \$314,425 | \$317,706 |