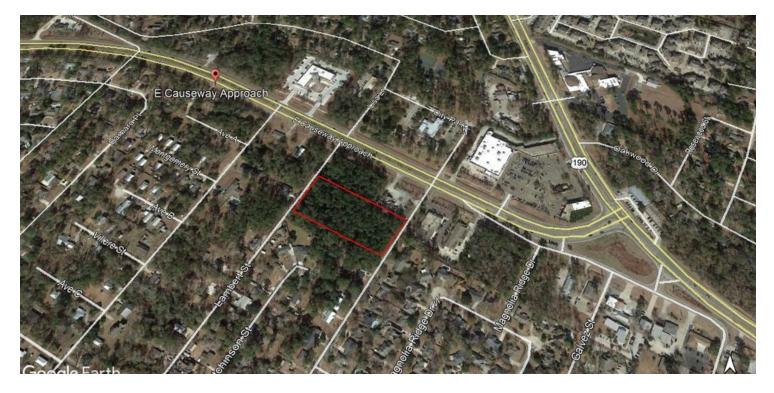

### **PROPERTY OVERVIEW**

Large commercial-zoned parcel in high-demand Mandeville area. Lots of permitted uses with the parcel. This is part of a 4.8 acre parcel that fronts East Causeway. It is the rear portion behind Citizens Bank and would be a great multi-family site as well as office. Located between Massena and Lambert streets. Property is across from City of Mandeville government offices and Wal-Mart Neighborhood Market.

### **PROPERTY HIGHLIGHTS**

- · 2.8 acres commercial land
- Property is part of a 4.8 acre parcel fronting East Causeway Approach
- B-2 (Highway Business) Zoning
- · Ideal for retail, office and great potential as multi-family!