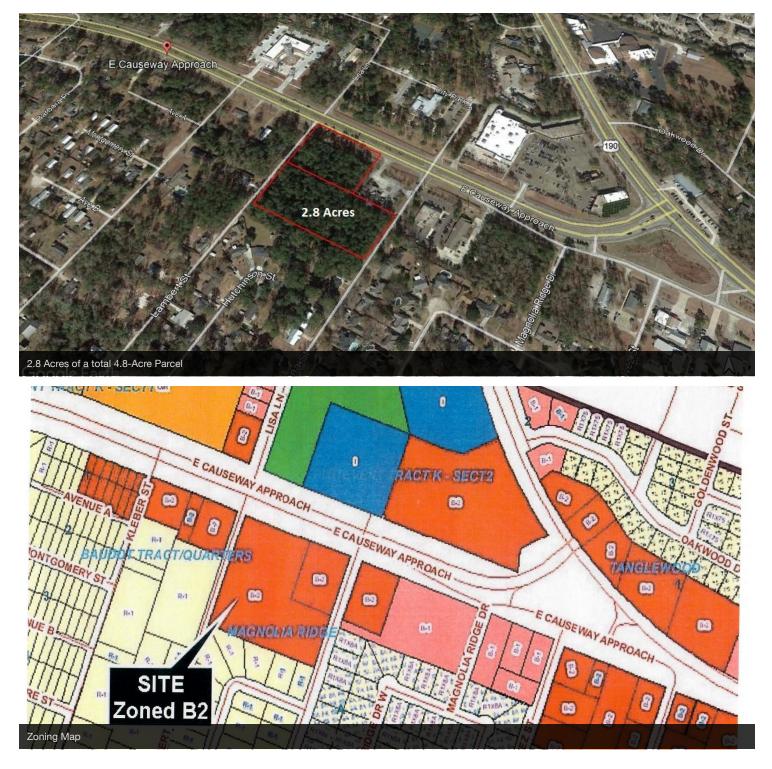

### **PROPERTY OVERVIEW**

Large commercial-zoned parcel in high-demand Mandeville area. Lots of permitted uses with the parcel. This is part of a 4.8 acre parcel that fronts East Causeway. It is the rear portion behind Citizens Bank and would be a great multi-family site as well as office. Located between Massena and Lambert streets. Property is across from City of Mandeville government offices and Wal-Mart Neighborhood Market.

### **PROPERTY HIGHLIGHTS**

- · 2.8 acres commercial land
- Property is part of a 4.8 acre parcel fronting East Causeway Approach
- B-2 (Highway Business) Zoning
- · Ideal for retail, office and great potential as multi-family!

Massena St., Mandeville, LA 70448

| \$985,000                              |
|----------------------------------------|
| 2.8 Acres (121,968 SF)                 |
| \$8.08/SF                              |
| 232 x 530                              |
| B-2 - Highway<br>Business              |
| New Orleans                            |
| Northshore New<br>Orleans - Mandeville |
| 6/11/19                                |
|                                        |