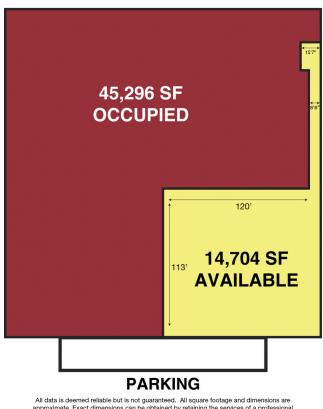

### Retail | 60,000 +/- SF

- 60,000 +/- SF on 5.41 +/- Acres, built in 1980
- 7.2% Cap Rate. Estimated NOI: \$302,860
- Occupancy: Leon County; 45,296 SF (Supervisor of Elections); Vacant: 14,704 SF
- Great Corner Location
- Daily Traffic Counts: Capital Circle: 39,500/ Apalachee Pkwy. 29,500
- Zoning: Commercial Parkway
- Abundant Parking
- Direct Access to Capital Circle & Apalachee Pkwy.
- Strong anchor tenant. Adjacent to Cross Creek Shopping Center: Planet Fitness, Dollar Tree, Beef O' Brady's, & Rooms to Go

#### PROPERTY OVERVIEW

60,000 +/- SF Office/Retail building on 5.41 +/- acres on the corner of Apalachee Parkway and Capital Circle SE. Currently 75% occupied by Leon County under a long-term lease (tenancy began in 2012). Great signage and access on Capital Circle and Apalachee Parkway with active retail surrounding the center. Tallahassee, Florida's Capital City, is home to Florida State University, Florida A&M University, and Tallahassee Community College. With over 70,000 college students and the seat of state government, Florida is the 3rd largest state in the nation. Leon County is a vibrant and young population with a median age of 29.3. Tallahassee is also one of the 10 most educated cities in the country.