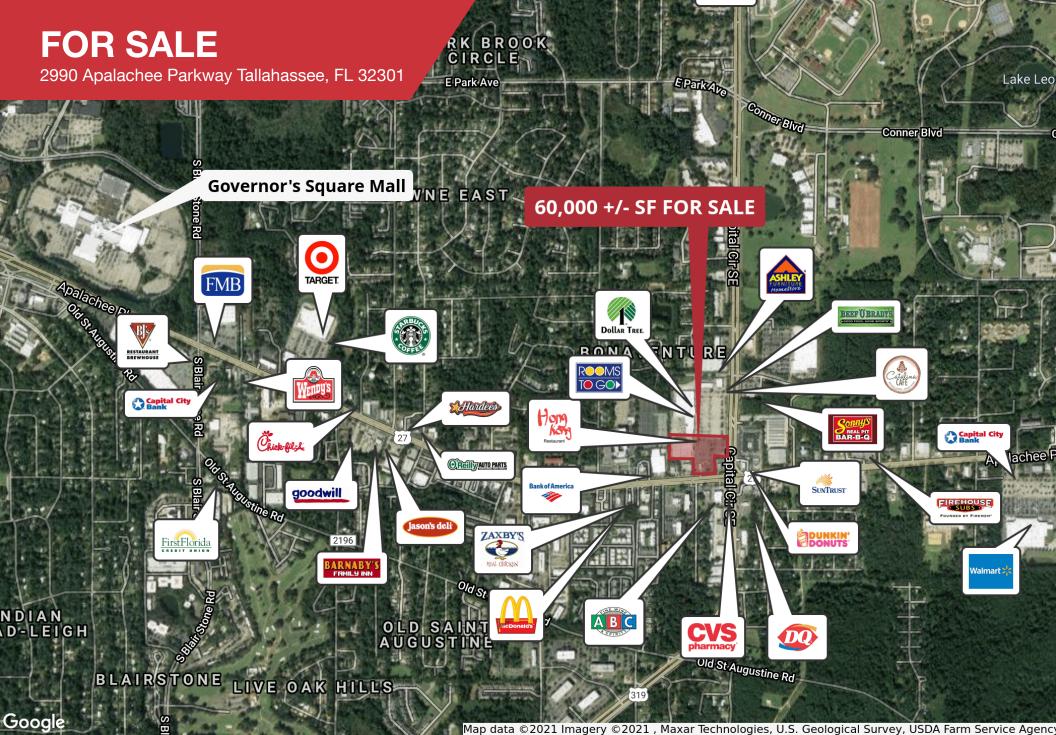

### FOR SALE

2990 Apalachee Parkway Tallahassee, FL 32301

### Retail | 60,000 +/- SF

- 60,000 +/- SF on 5.41 +/- Acres, built in 1980
- 7.2% Cap Rate. Estimated NOI: \$302,860
- Occupancy: Leon County; 45,296 SF (Supervisor of Elections); Vacant: 14,704 SF
- Great Corner Location
- Daily Traffic Counts: Capital Circle: 39,500/ Apalachee Pkwy. 29,500
- Zoning: Commercial Parkway
- Abundant Parking
- Direct Access to Capital Circle & Apalachee Pkwy.
- Strong anchor tenant. Adjacent to Cross Creek Shopping Center: Planet Fitness, Dollar Tree, Beef O' Brady's, & Rooms to Go

#### PROPERTY OVERVIEW

60,000 +/- SF Office/Retail building on 5.41 +/- acres on the corner of Apalachee Parkway and Capital Circle SE. Currently 75% occupied by Leon County under a long-term lease (tenancy began in 2012). Great signage and access on Capital Circle and Apalachee Parkway with active retail surrounding the center. Tallahassee, Florida's Capital City, is home to Florida State University, Florida A&M University, and Tallahassee Community College. With over 70,000 college students and the seat of state government, Florida is the 3rd largest state in the nation. Leon County is a vibrant and young population with a median age of 29.3. Tallahassee is also one of the 10 most educated cities in the country.