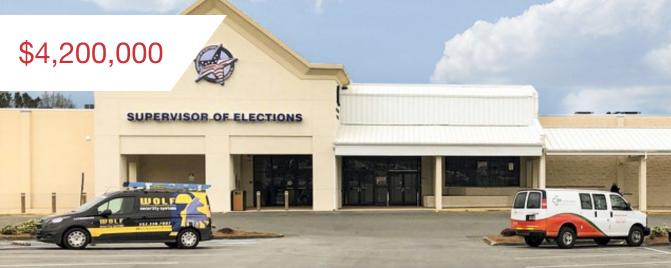

### FOR SALE

2990 Apalachee Parkway Tallahassee, FL 32301

#### PROPERTY OVERVIEW

60,000 +/- SF Office/Retail building on 5.41 +/- acres on the corner of Apalachee Parkway and Capital Circle SE. Currently 75% occupied by Leon County under a long-term lease (tenancy began in 2012). Great signage and access on Capital Circle and Apalachee Parkway with active retail surrounding the center. Tallahassee, Florida's Capital City, is home to Florida State University, Florida A&M University, and Tallahassee Community College. With over 70,000 college students and the seat of state government, Florida is the 3rd largest state in the nation. Leon County is a vibrant and young population with a median age of 29.3. Tallahassee is also one of the 10 most educated cities in the country.

| PROPERTY DETAILS      |                                     |  |  |
|-----------------------|-------------------------------------|--|--|
| SALE PRICE            | \$4,200,000                         |  |  |
| LOT SIZE              | 5.41 Acres                          |  |  |
| BUILDING SIZE         | 60,000 SF                           |  |  |
| CROSS STREETS         | Capital Circle SE / Apalachee Pkwy. |  |  |
| TRAFFIC COUNT PER DAY | 39,500 / 37,000                     |  |  |