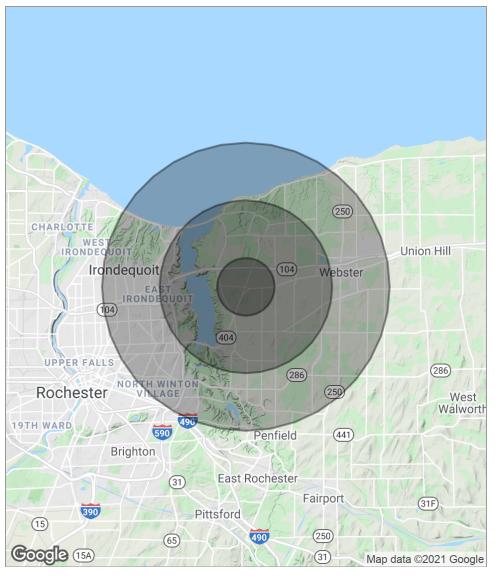

602 RIDGE ROAD, Webster, NY 14580

| POPULATION                            | 1 MILE          | 3 MILES               | 5 MILES               |
|---------------------------------------|-----------------|-----------------------|-----------------------|
| Total Population                      | 5,471           | 41,661                | 108,743               |
| Median Age                            | 40.5            | 43.2                  | 42.6                  |
| Median Age (Male)                     | 40.5            | 41.5                  | 40.6                  |
| Median Age (Female)                   | 39.0            | 43.9                  | 44.1                  |
|                                       |                 |                       |                       |
| HOUSEHOLDS & INCOME                   | 1 MILE          | 3 MILES               | 5 MILES               |
| HOUSEHOLDS & INCOME  Total Households | 1 MILE<br>2,096 | <b>3 MILES</b> 16,451 | <b>5 MILES</b> 44,787 |
|                                       |                 |                       |                       |
| Total Households                      | 2,096           | 16,451                | 44,787                |

<sup>\*</sup> Demographic data derived from 2010 US Census