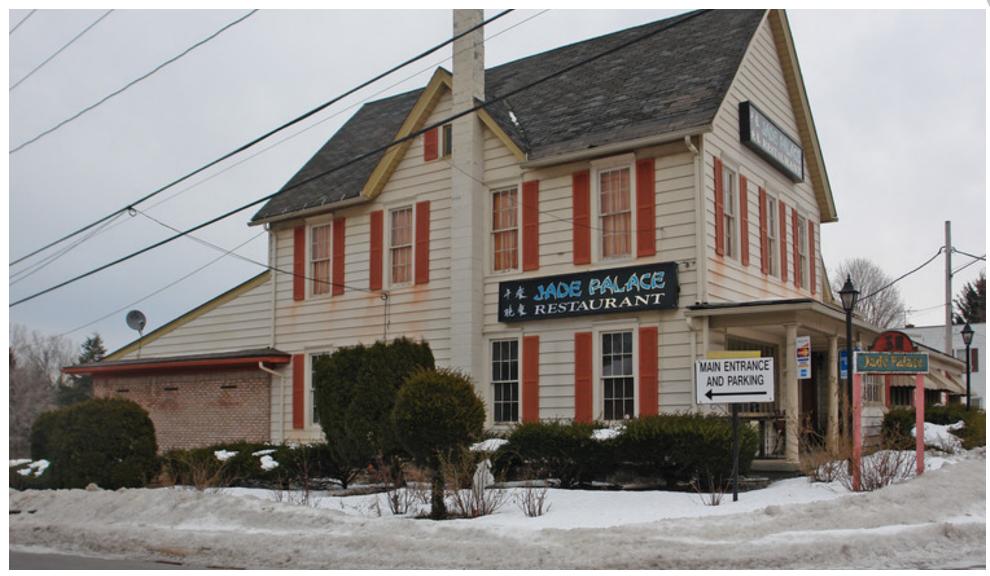

602 RIDGE ROAD, Webster, NY 14580

## **PROPERTY OVERVIEW**

Free-standing, corner location with high visibility available for sale. Corner of Ridge and Gravel, this location is well known. Currently a restaurant that offers a built in bar, intimate dining room and large party room. Property has plentiful private parking to accommodate large parties.

#### PROPERTY HIGHLIGHTS

- · Heart of Webster
- Operational kitchen
- Flexible floor plan
- · Built in bar access
- · Intimate dining room
- · Large party room
- · Private parking available