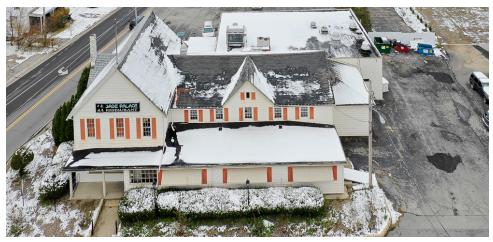

602 RIDGE ROAD, Webster, NY 14580

## **PROPERTY OVERVIEW**

Free-standing, corner location with high visibility available for sale. Corner of Ridge and Gravel, this location is well known. Currently a restaurant that offers a built in bar, intimate dining room and large party room. Property has plentiful private parking to accommodate large parties.

#### PROPERTY HIGHLIGHTS

- · Heart of Webster
- Operational kitchen
- Flexible floor plan
- · Built in bar access
- · Intimate dining room
- · Large party room
- · Private parking available