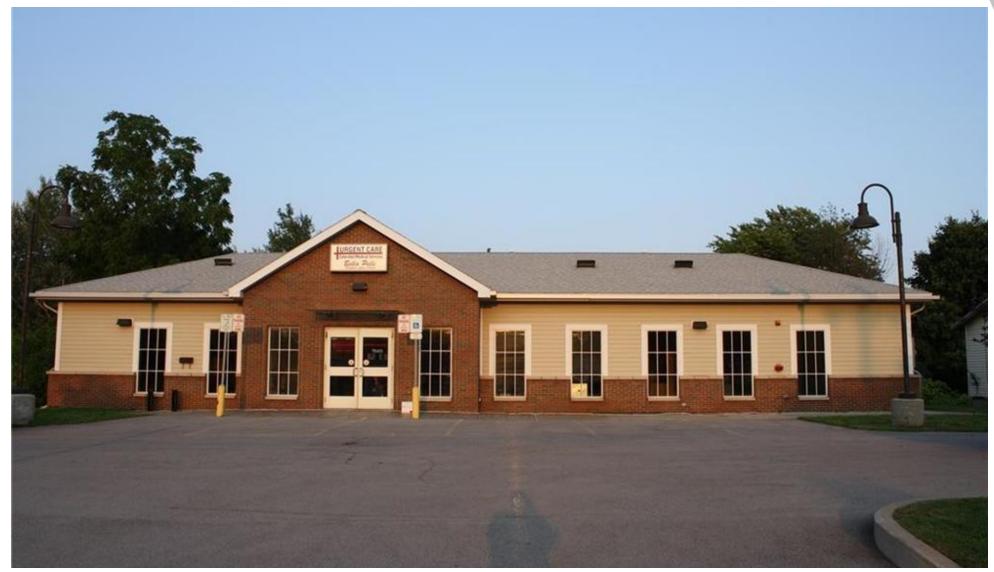

#### PROPERTY OVERVIEW

CUSTOM BUILT urgent care facility built in 2011. Built with exact precision using high end materials and finishes, this building will never be outdated! This state of the art building spared no detail. Turn key building offers any medical buyer a perfect design and ideal location. Floor plan offers ADA rooms and bathroom, private offices, break room, 11 exam rooms, reception area and nurses desk. New everything as of 2011. Prime location on highly trafficked road with plenty of visibility. 3,343 SqFt of the 6,686 SqFt is office space. Possibility of adding additional parking spots on property.

#### **PROPERTY HIGHLIGHTS**

- Location
- Turn-key for any office or medical user
- · Fully built out medical suites
- Built with top of the line materials
- · Highly trafficked Road