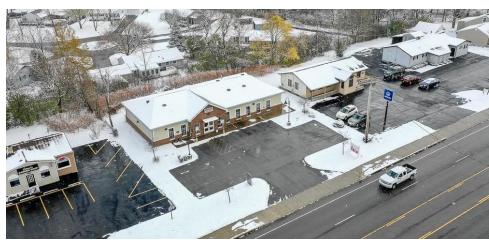

2116 EAST HENRIETTA ROAD, Rochester, NY 14623

#### PROPERTY OVERVIEW

CUSTOM BUILT urgent care facility built in 2011. Built with exact precision using high end materials and finishes, this building will never be outdated! This state of the art building spared no detail. Turn key building offers any medical buyer a perfect design and ideal location. Floor plan offers ADA rooms and bathroom, private offices, break room, 11 exam rooms, reception area and nurses desk. New everything as of 2011. Prime location on highly trafficked road with plenty of visibility. 3,343 SqFt of the 6,686 SqFt is office space. Possibility of adding additional parking spots on property.