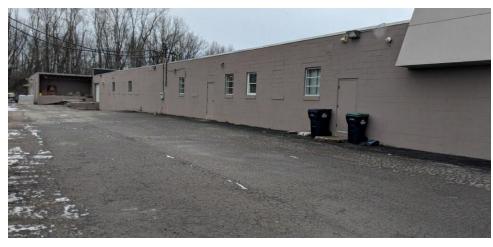

### PROPERTY OVERVIEW

Private entry, private office, private bathroom and dedicated overhead door enable business users to run their own business. Spaces can be expanded to accommodate larger office or larger warehouse. Option to add an additional 3000 sq ft of warehouse. Owner motivated to identify right user.

### PROPERTY HIGHLIGHTS

- · Private overhead door
- Heavy power
- Proximity to highway
- Dock access