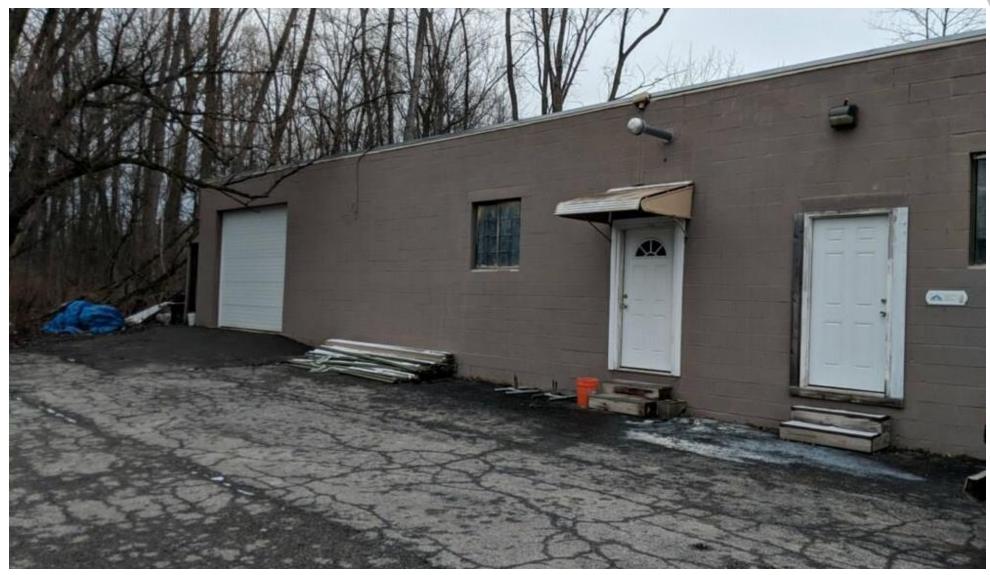

### PROPERTY OVERVIEW

Private entry, private office, private bathroom and dedicated overhead door enable business users to run their own business. Spaces can be expanded to accommodate larger office or larger warehouse. Option to add an additional 3000 sq ft of warehouse. Owner motivated to identify right user.

### PROPERTY HIGHLIGHTS

- · Private overhead door
- Heavy power
- Proximity to highway
- Dock access