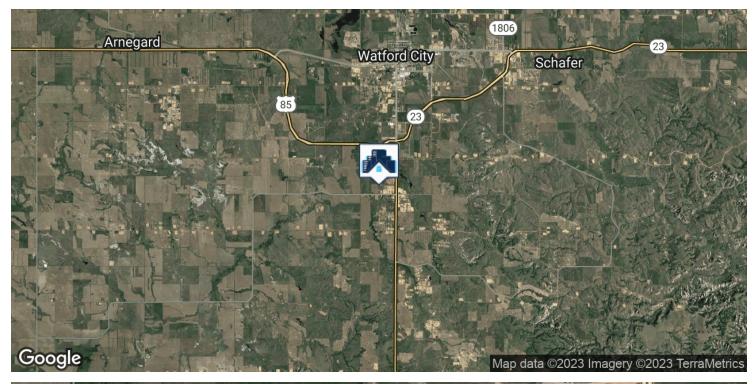

ity

#### **PROPERTY HIGHLIGHTS**

- PRIME INDUSTRIAL ZONED LAND ON COUNTY ROAD 30
- Already Zoned Industrial
- Relatively Flat Topography
- Located Next to the Star Hotel For All of Your Housing Needs
- Adjacent Single Family House Coming To Market Soon
- Great Location On Paved County Road, Right Outside Of Town
- This Lot Has A 50' x 60' Plat Leased To Verizon For A Cell Tower;
   Currently Excluded From Sale
- Asking Price: \$60,000 An Acre

Proven Realty Brokered By EXp Realty | 701.369.3949 | 3210 27th St West, Williston, ND 58801

\$212,400

\$60,000



### **ADDITIONAL PHOTOS**







# ADDITIONAL PHOTOS







# ADDITIONAL PHOTOS





Proven Realty Brokered By EXp Realty | 701.369.3949 | 3210 27th St West, Williston, ND 58801



### ADDITIONAL **PHOTOS**









# LOCATION MAPS







### **AERIAL MAPS**







### RETAILER MAP







## ADVISOR BIO



#### **ERIK PETERSON**

Owner/Broker

Erik@ProvenRealtyND.com

Direct: 701.369.3949

ND #9328 // MT #65900

#### PROFESSIONAL BACKGROUND

Erik Peterson is the founder of Proven Realty and brings extensive experience to the market. Erik was born and raised in Missoula, MT and grew up in a real estate family, where both of his parents had licenses. Over the past eight years, Erik has assisted property owners and tenants with all their real estate needs in North Dakota. In addition, Erik has helped Bakken companies create long term business relationships, develop real estate properties, sell & lease properties of all types, and find short and long term housing for families. He has previously held ownership interests in