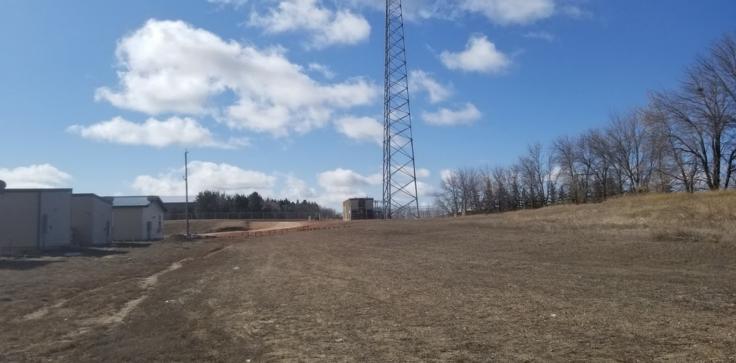

#### **PROPERTY HIGHLIGHTS**

- PRIME INDUSTRIAL ZONED LAND ON COUNTY ROAD 30
- Already Zoned Industrial
- Relatively Flat Topography
- Located Next to the Star Hotel For All of Your Housing Needs
- Adjacent Single Family House Coming To Market Soon
- Great Location On Paved County Road, Right Outside Of Town
- This Lot Has A 50' x 60' Plat Leased To Verizon For A Cell Tower;
   Currently Excluded From Sale
- Asking Price: \$60,000 An Acre

### **ADDITIONAL PHOTOS**

# ADDITIONAL PHOTOS

# ADDITIONAL PHOTOS

Proven Realty Brokered By EXp Realty | 701.369.3949 | 3210 27th St West, Williston, ND 58801

### ADDITIONAL **PHOTOS**