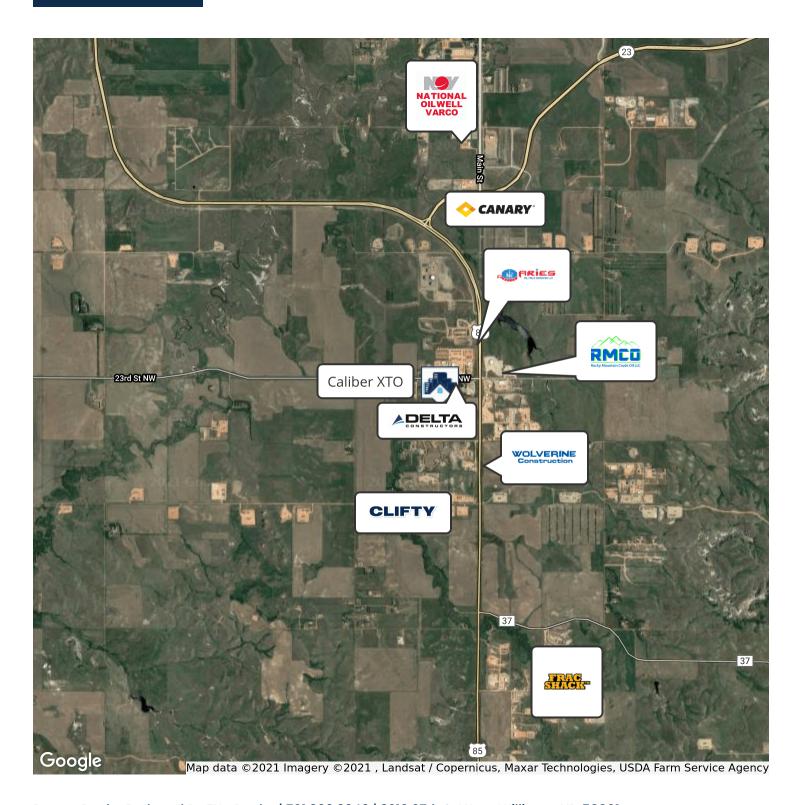

AL ZONED LAND ON COUNTY ROAD 30
- Already Zoned Industrial
- Relatively Flat Topography
- Located Next to the Star Hotel For All of Your Housing Needs
- Adjacent Single Family House Coming To Market Soon
- Great Location On Paved County Road, Right Outside Of Town
- This Lot Has A 50' x 60' Plat Leased To Verizon For A Cell Tower;
   Currently Excluded From Sale
- Asking Price: \$60,000 An Acre

Proven Realty Brokered By EXp Realty | 701.369.3949 | 3210 27th St West, Williston, ND 58801

\$212,400

\$60,000



### **ADDITIONAL PHOTOS**







# ADDITIONAL PHOTOS







# ADDITIONAL PHOTOS





Proven Realty Brokered By EXp Realty | 701.369.3949 | 3210 27th St West, Williston, ND 58801



### ADDITIONAL **PHOTOS**









# LOCATION MAPS







### **AERIAL MAPS**







### RETAILER MAP







## ADVISOR BIO



#### **ERIK PETERSON**

Owner/Broker

Erik@ProvenRealtyND.com

Direct: 701.369.3949

ND #9328 // MT #65900

#### PROFESSIONAL BACKGROUND

Erik Peterson is the founder of Proven Realty and brings extensive experience to the market. Erik was born and raised in Missoula, MT and grew up in a real estate family, where both of his parents had licenses. Over the past eight years, Erik has assisted property owners and tenants with all their real estate needs in North Dakota. In addition, Erik has helped Bakken companies create long term business relationships, develop real estate properties, sell & lease properties of all types, and find short and long term housing for families. He has previously held ownership interests in businesses in the Bakken which specialized in grav