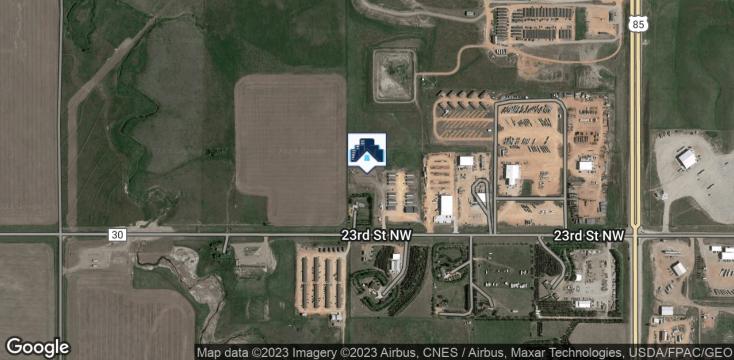

### **PROPERTY OVERVIEW**

3.54 Acres of Highly Desirable Industrial Zoned Land On Hwy 30, Just Outside Of Watford City

#### **PROPERTY HIGHLIGHTS**

- PRIME INDUSTRIAL ZONED LAND ON COUNTY ROAD 30
- Already Zoned Industrial
- Relatively Flat Topography
- Located Next to the Star Hotel For All of Your Housing Needs
- Adjacent Single Family House Coming To Market Soon
- Great Location On Paved County Road, Right Outside Of Town
- This Lot Has A 50' x 60' Plat Leased To Verizon For A Cell Tower;
   Currently Excluded From Sale
- Asking Price: \$60,000 An Acre

### **AERIAL MAPS**