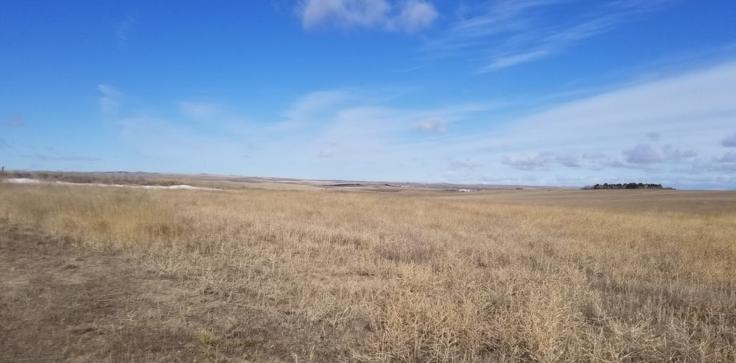

### **PROPERTY OVERVIEW**

3.54 Acres of Highly Desirable Industrial Zoned Land On Hwy 30, Just Outside Of Watford City

#### **PROPERTY HIGHLIGHTS**

- PRIME INDUSTRIAL ZONED LAND ON COUNTY ROAD 30
- Already Zoned Industrial
- Relatively Flat Topography
- Located Next to the Star Hotel For All of Your Housing Needs
- Adjacent Single Family House Coming To Market Soon
- Great Location On Paved County Road, Right Outside Of Town
- This Lot Has A 50' x 60' Plat Leased To Verizon For A Cell Tower;
   Currently Excluded From Sale
- Asking Price: \$60,000 An Acre