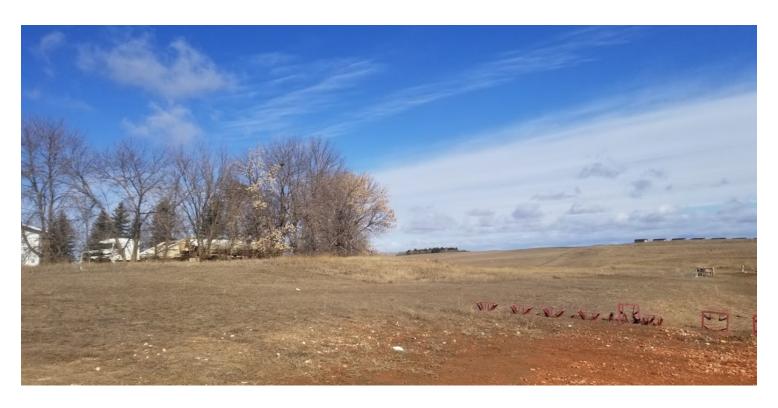

### **PROPERTY OVERVIEW**

3.54 Acres of Highly Desirable Industrial Zoned Land On Hwy 30, Just Outside Of Watford City

#### **PROPERTY HIGHLIGHTS**

- PRIME INDUSTRIAL ZONED LAND ON COUNTY ROAD 30
- Already Zoned Industrial
- Relatively Flat Topography
- Located Next to the Star Hotel For All of Your Housing Needs
- Adjacent Single Family House Coming To Market Soon
- Great Location On Paved County Road, Right Outside Of Town
- This Lot Has A 50' x 60' Plat Leased To Verizon For A Cell Tower;
   Currently Excluded From Sale
- Asking Price: \$60,000 An Acre