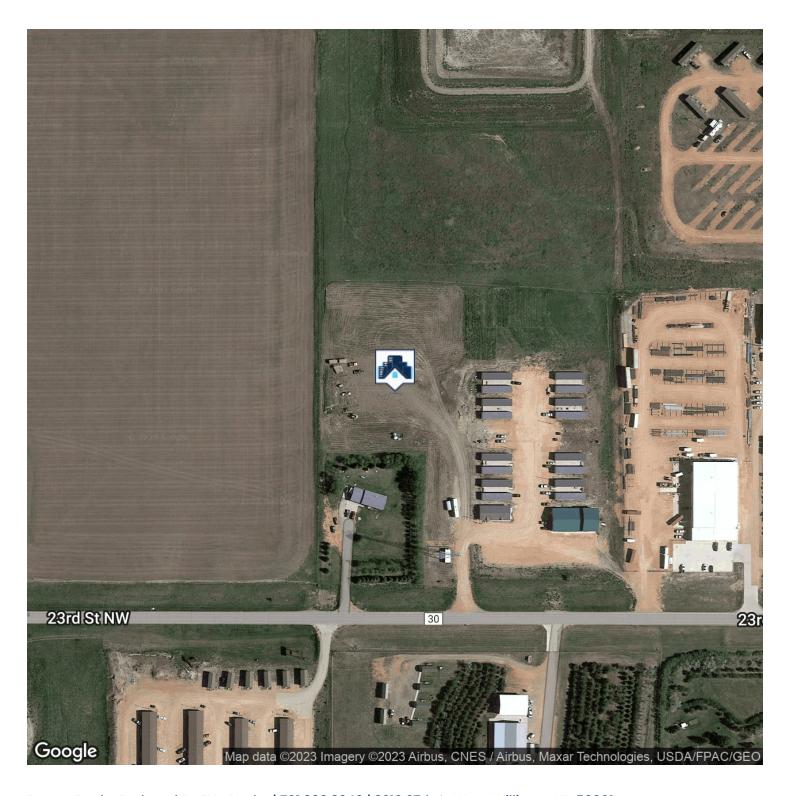

### **PROPERTY OVERVIEW**

3.54 Acres of Highly Desirable Industrial Zoned Land On Hwy 30, Just Outside Of Watford City

#### **PROPERTY HIGHLIGHTS**

- PRIME INDUSTRIAL ZONED LAND ON COUNTY ROAD 30
- Already Zoned Industrial
- Relatively Flat Topography
- Located Next to the Star Hotel For All of Your Housing Needs
- Adjacent Single Family House Coming To Market Soon
- Great Location On Paved County Road, Right Outside Of Town
- This Lot Has A 50' x 60' Plat Leased To Verizon For A Cell Tower;
   Currently Excluded From Sale
- Asking Price: \$60,000 An Acre

### **AERIAL MAPS**