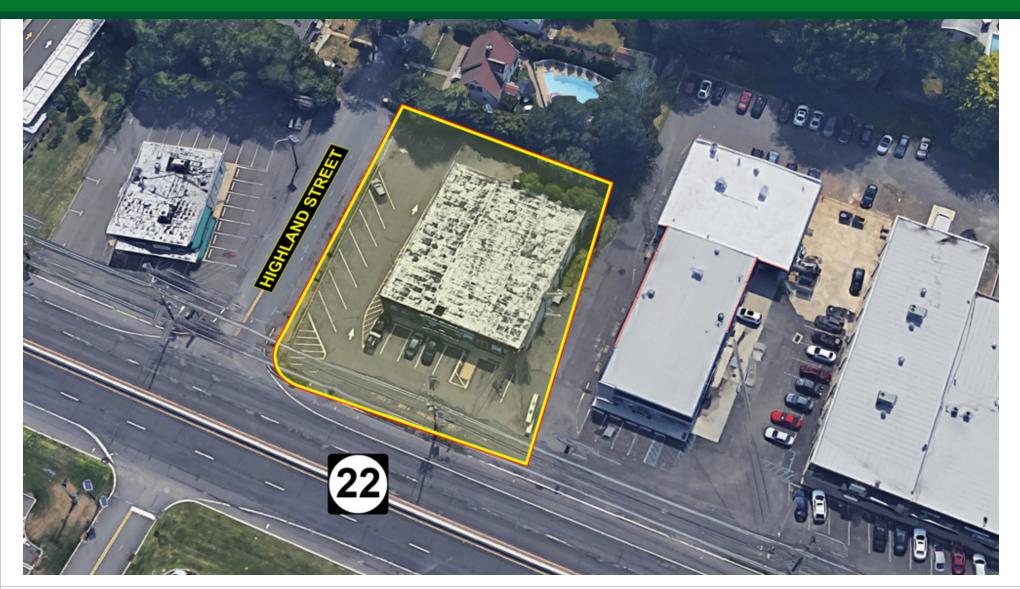

# 203 ROUTE 22 EAST

203 Route 22 East | Green Brook, NJ 08812

| PROPERTY SUMMARY |                         | PROPERTY OVERVIEW                                                                                                               |                                      |
|------------------|-------------------------|---------------------------------------------------------------------------------------------------------------------------------|--------------------------------------|
| Sale Price:      | Please call for pricing | Price reduced on freestanding retail building for sale on Highway 22.<br>All Reasonable Offers Considered !!!                   |                                      |
| Lot Size:        | ± 26,271 SF             | LOCATION OVERVIEW                                                                                                               |                                      |
| <b>APN</b> #:    | Block 32, Lot 1         | Located on heavily traveled Highway 22, just east of Washington Avenue intersection. Easy access from Highways 28, 78, and 287. |                                      |
| Building Size:   | ± 14,000 SF             | PROPERTY HIGHLIGHTS                                                                                                             |                                      |
|                  |                         | • Two floors, each 7,000 SF                                                                                                     | Rear overhead door                   |
| Year Built:      | 1950                    | • Traffic count 50,215 VPD (2015)                                                                                               | Side loading platform                |
|                  |                         | Large pylon sign                                                                                                                | • Lot Size: 142' x 185' Lot          |
| Cross Streets:   | Highland Street         | <ul> <li>22 parking spaces</li> </ul>                                                                                           | • Real Estate Taxes: \$25,930 (2019) |
|                  |                         |                                                                                                                                 |                                      |