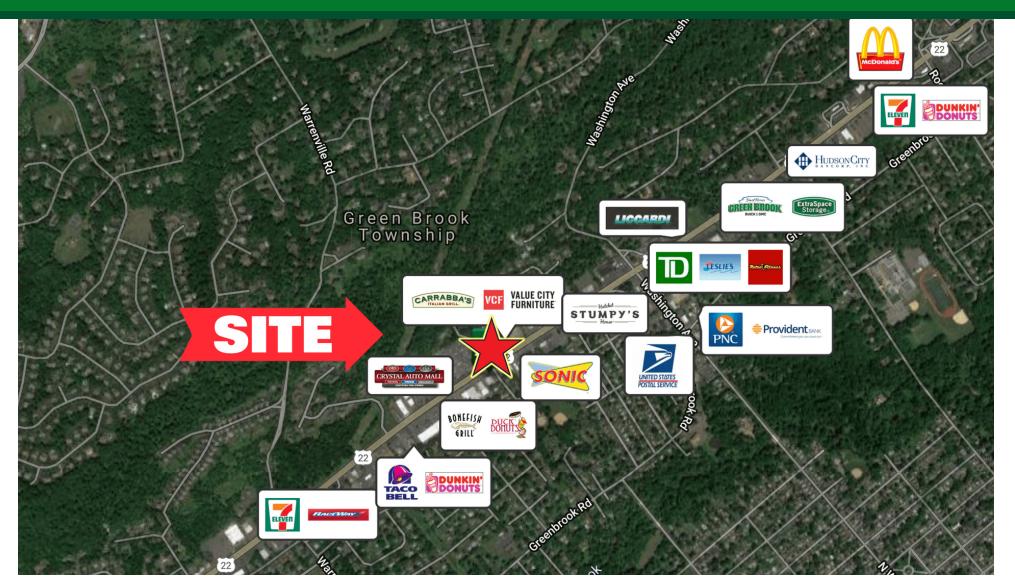

# 203 ROUTE 22 EAST

203 Route 22 East | Green Brook, NJ 08812

| PROPERTY SUMMARY |                         | PROPERTY OVERVIEW                                                                                                               |                                      |
|------------------|-------------------------|---------------------------------------------------------------------------------------------------------------------------------|--------------------------------------|
| Sale Price:      | Please call for pricing | Price reduced on freestanding retail building for sale on Highway 22.<br>All Reasonable Offers Considered !!!                   |                                      |
| Lot Size:        | ± 26,271 SF             | LOCATION OVERVIEW                                                                                                               |                                      |
| <b>APN</b> #:    | Block 32, Lot 1         | Located on heavily traveled Highway 22, just east of Washington Avenue intersection. Easy access from Highways 28, 78, and 287. |                                      |
| Building Size:   | ± 14,000 SF             | PROPERTY HIGHLIGHTS                                                                                                             |                                      |
|                  |                         | • Two floors, each 7,000 SF                                                                                                     | Rear overhead door                   |
| Year Built:      | 1950                    | • Traffic count 50,215 VPD (2015)                                                                                               | Side loading platform                |
|                  |                         | Large pylon sign                                                                                                                | • Lot Size: 142' x 185' Lot          |
| Cross Streets:   | Highland Street         | <ul> <li>22 parking spaces</li> </ul>                                                                                           | • Real Estate Taxes: \$25,930 (2019) |
|                  |                         |                                                                                                                                 |                                      |