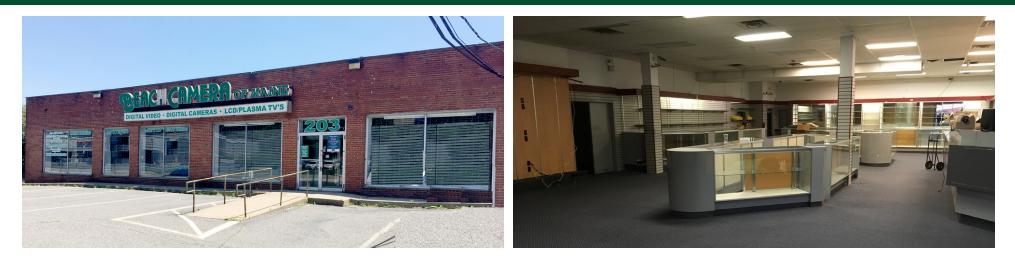

# 203 ROUTE 22 EAST

203 Route 22 East | Green Brook, NJ 08812

| PROPERTY SUMMARY |                         | PROPERTY OVERVIEW                                                                                                               |                                      |
|------------------|-------------------------|---------------------------------------------------------------------------------------------------------------------------------|--------------------------------------|
| Sale Price:      | Please call for pricing | Price reduced on freestanding retail building for sale on Highway 22.<br>All Reasonable Offers Considered !!!                   |                                      |
| Lot Size:        | ± 26,271 SF             | LOCATION OVERVIEW                                                                                                               |                                      |
| <b>APN</b> #:    | Block 32, Lot 1         | Located on heavily traveled Highway 22, just east of Washington Avenue intersection. Easy access from Highways 28, 78, and 287. |                                      |
| Building Size:   | ± 14,000 SF             | PROPERTY HIGHLIGHTS                                                                                                             |                                      |
|                  |                         | • Two floors, each 7,000 SF                                                                                                     | Rear overhead door                   |
| Year Built:      | 1950                    | • Traffic count 50,215 VPD (2015)                                                                                               | Side loading platform                |
|                  |                         | Large pylon sign                                                                                                                | • Lot Size: 142' x 185' Lot          |
| Cross Streets:   | Highland Street         | <ul> <li>22 parking spaces</li> </ul>                                                                                           | • Real Estate Taxes: \$25,930 (2019) |
|                  |                         |                                                                                                                                 |                                      |