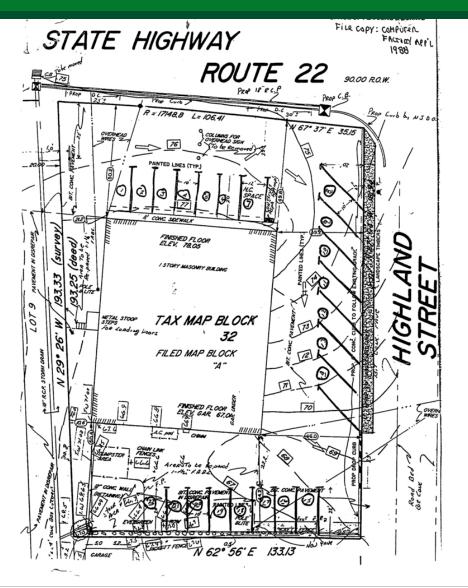

# 203 ROUTE 22 EAST

203 Route 22 East | Green Brook, NJ 08812

| PROPERTY SUMMARY |                         | PROPERTY OVERVIEW                                                                                                               |                                      |
|------------------|-------------------------|---------------------------------------------------------------------------------------------------------------------------------|--------------------------------------|
| Sale Price:      | Please call for pricing | Price reduced on freestanding retail building for sale on Highway 22.<br>All Reasonable Offers Considered !!!                   |                                      |
| Lot Size:        | ± 26,271 SF             | LOCATION OVERVIEW                                                                                                               |                                      |
| <b>APN</b> #:    | Block 32, Lot 1         | Located on heavily traveled Highway 22, just east of Washington Avenue intersection. Easy access from Highways 28, 78, and 287. |                                      |
| Building Size:   | ± 14,000 SF             | PROPERTY HIGHLIGHTS                                                                                                             |                                      |
|                  |                         | • Two floors, each 7,000 SF                                                                                                     | Rear overhead door                   |
| Year Built:      | 1950                    | • Traffic count 50,215 VPD (2015)                                                                                               | Side loading platform                |
|                  |                         | Large pylon sign                                                                                                                | • Lot Size: 142' x 185' Lot          |
| Cross Streets:   | Highland Street         | <ul> <li>22 parking spaces</li> </ul>                                                                                           | • Real Estate Taxes: \$25,930 (2019) |
|                  |                         |                                                                                                                                 |                                      |