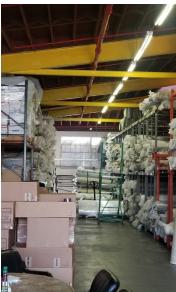

### PROPERTY OVERVIEW

KW Commercial is pleased to present the opportunity to acquire, a turn-key, well-maintained, Ideal owner user warehouse property located at 2824 e 11th Street,Los Angeles . The recently remodeled and upgraded subject property is a concrete masonry 15,470 SF (2660 office/12480 industrial) building on a 20470 sq ft lot. The property is in a state enterprise zone and a opportunity zone.

### **PROPERTY HIGHLIGHTS**

- -15.470SF (2660 SF OFFICE/12840 SF WAREHOUSE
- -OPPORTUNITY ZONE/ENTERPRISE ZONE
- -3 POWER PANELS- two 400amp/240v/phase 3,one 200amp/120/240v phase 3
- -ACCESS TO 5,10,60 FWYS.
- · -LOADING BAY DOCKS,
- -15 PARKING SPACES
- -SECURITY GATE
- -16 CHANNEL VIDEO SURVEILLANCE SYSTEM
- -SPRINKLERED