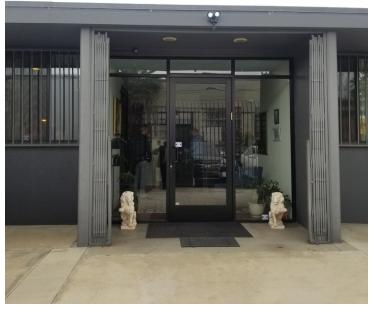

### PROPERTY OVERVIEW

KW Commercial is pleased to present the opportunity to acquire, a turn-key, well-maintained, Ideal owner user warehouse property located at 2824 e 11th Street,Los Angeles . The recently remodeled and upgraded subject property is a concrete masonry 15,470 SF (2660 office/12480 industrial) building on a 20470 sq ft lot. The property is in a state enterprise zone and a opportunity zone.

### **PROPERTY HIGHLIGHTS**

- -15.470SF (2660 SF OFFICE/12840 SF WAREHOUSE
- -OPPORTUNITY ZONE/ENTERPRISE ZONE
- -3 POWER PANELS- two 400amp/240v/phase 3,one 200amp/120/240v phase 3
- -ACCESS TO 5,10,60 FWYS.
- · -LOADING BAY DOCKS,
- -15 PARKING SPACES
- -SECURITY GATE
- -16 CHANNEL VIDEO SURVEILLANCE SYSTEM
- -SPRINKLERED