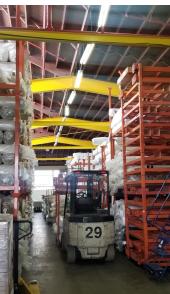

### PROPERTY OVERVIEW

KW Commercial is pleased to present the opportunity to acquire, a turn-key, well-maintained, Ideal owner user warehouse property located at 2824 e 11th Street,Los Angeles . The recently remodeled and upgraded subject property is a concrete masonry 15,470 SF (2660 office/12480 industrial) building on a 20470 sq ft lot. The property is in a state enterprise zone and a opportunity zone.

### **PROPERTY HIGHLIGHTS**

- -15.470SF (2660 SF OFFICE/12840 SF WAREHOUSE
- -OPPORTUNITY ZONE/ENTERPRISE ZONE
- -3 POWER PANELS- two 400amp/240v/phase 3,one 200amp/120/240v phase 3
- -ACCESS TO 5,10,60 FWYS.
- · -LOADING BAY DOCKS,
- -15 PARKING SPACES
- -SECURITY GATE
- -16 CHANNEL VIDEO SURVEILLANCE SYSTEM
- -SPRINKLERED