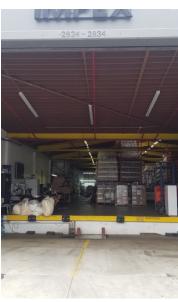

### PROPERTY OVERVIEW

KW Commercial is pleased to present the opportunity to acquire, a turn-key, well-maintained, Ideal owner user warehouse property located at 2824 e 11th Street,Los Angeles . The recently remodeled and upgraded subject property is a concrete masonry 15,470 SF (2660 office/12480 industrial) building on a 20470 sq ft lot. The property is in a state enterprise zone and a opportunity zone.

### **PROPERTY HIGHLIGHTS**

- -15.470SF (2660 SF OFFICE/12840 SF WAREHOUSE
- -OPPORTUNITY ZONE/ENTERPRISE ZONE
- -3 POWER PANELS- two 400amp/240v/phase 3,one 200amp/120/240v phase 3
- -ACCESS TO 5,10,60 FWYS.
- · -LOADING BAY DOCKS,
- -15 PARKING SPACES
- -SECURITY GATE
- -16 CHANNEL VIDEO SURVEILLANCE SYSTEM
- -SPRINKLERED