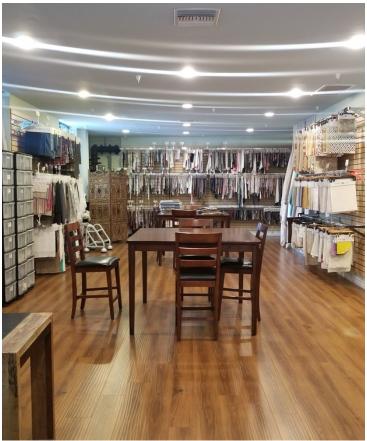

### PROPERTY OVERVIEW

KW Commercial is pleased to present the opportunity to acquire, a turn-key, well-maintained, Ideal owner user warehouse property located at 2824 e 11th Street,Los Angeles . The recently remodeled and upgraded subject property is a concrete masonry 15,470 SF (2660 office/12480 industrial) building on a 20470 sq ft lot. The property is in a state enterprise zone and a opportunity zone.

### **PROPERTY HIGHLIGHTS**

- -15.470SF (2660 SF OFFICE/12840 SF WAREHOUSE
- -OPPORTUNITY ZONE/ENTERPRISE ZONE
- -3 POWER PANELS- two 400amp/240v/phase 3,one 200amp/120/240v phase 3
- -ACCESS TO 5,10,60 FWYS.
- · -LOADING BAY DOCKS,
- -15 PARKING SPACES
- -SECURITY GATE
- -16 CHANNEL VIDEO SURVEILLANCE SYSTEM
- -SPRINKLERED