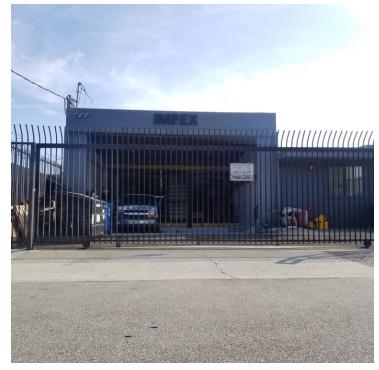

### PROPERTY OVERVIEW

KW Commercial is pleased to present the opportunity to acquire, a turn-key, well-maintained, Ideal owner user warehouse property located at 2824 e 11th Street,Los Angeles . The recently remodeled and upgraded subject property is a concrete masonry 15,470 SF (2660 office/12480 industrial) building on a 20470 sq ft lot. The property is in a state enterprise zone and a opportunity zone.

### **PROPERTY HIGHLIGHTS**

- -15.470SF (2660 SF OFFICE/12840 SF WAREHOUSE
- -OPPORTUNITY ZONE/ENTERPRISE ZONE
- -3 POWER PANELS- two 400amp/240v/phase 3,one 200amp/120/240v phase 3
- -ACCESS TO 5,10,60 FWYS.
- · -LOADING BAY DOCKS,
- -15 PARKING SPACES
- -SECURITY GATE
- -16 CHANNEL VIDEO SURVEILLANCE SYSTEM
- -SPRINKLERED