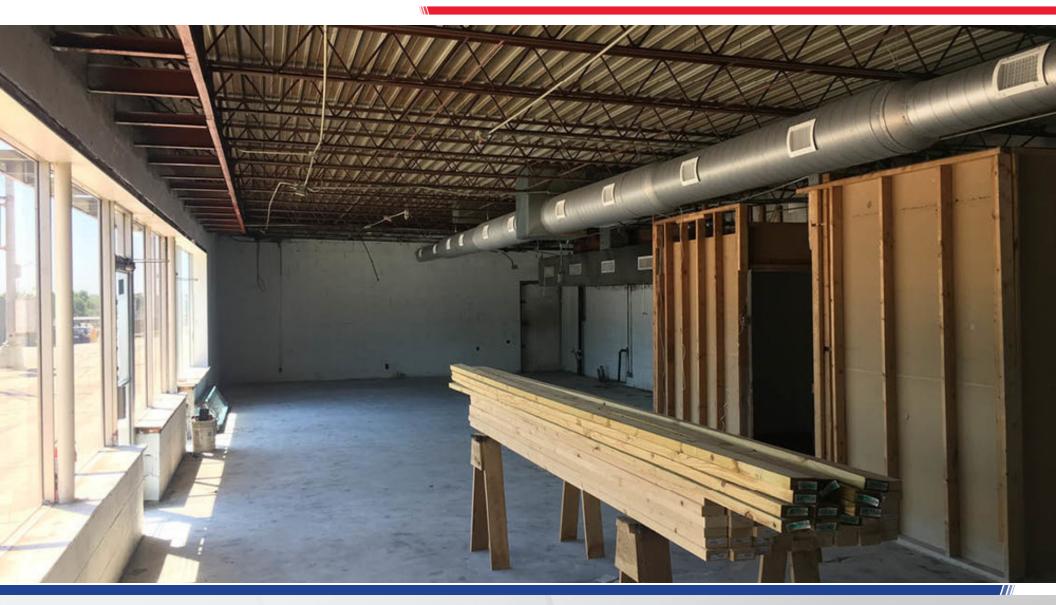

F                    |  |
| Year Built:    | 1963                        |  |
| Zoning:        | CC                          |  |
| Parking:       | Off street                  |  |
| Traffic Count: | 18,050 (36th & Leavenworth) |  |

### PROPERTY DESCRIPTION

Freestanding building on corner NC corner of 38th & Leavenworth

| DEMOGRAPHICS      | 1 MILE   | 3 MILES  | 5 MILES  |
|-------------------|----------|----------|----------|
| Total Households  | 10,144   | 56,846   | 112,557  |
| Total Population  | 22,441   | 138,851  | 286,873  |
| Average HH Income | \$41,244 | \$48,067 | \$48,367 |





# **3720 LEAVENWORTH STREET**

# SITE MAP







**OMAHA, NE 68105** 

### **3720 LEAVENWORTH STREET**

## AREA MAP







**OMAHA, NE 68105** 

# **3720 LEAVENWORTH STREET**

# INTERIOR PHOTO