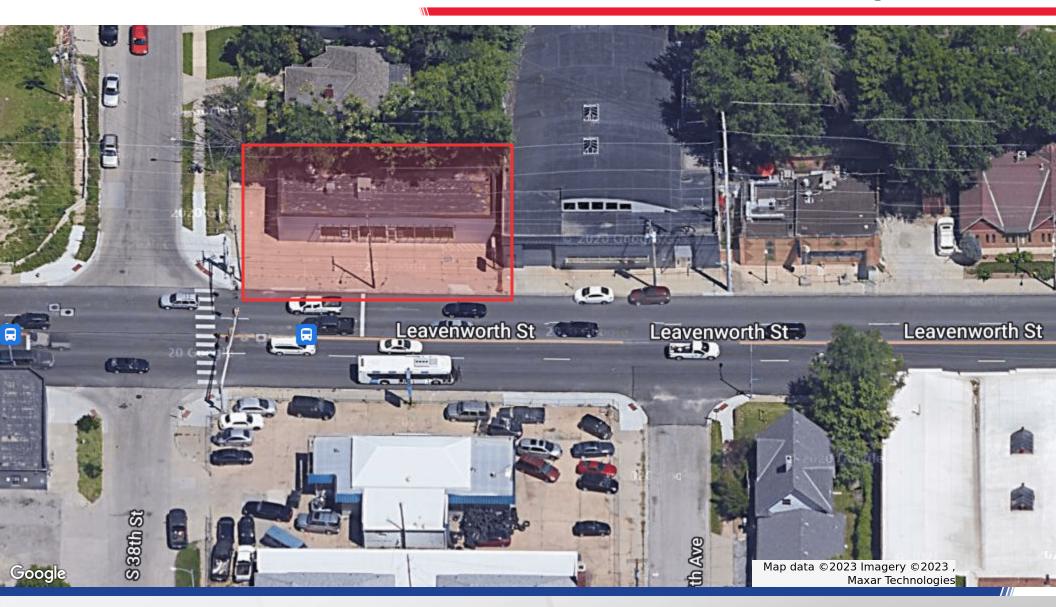

----------------|--|
| Price/SF       | \$127.23                    |  |
| Lot Size:      | 5,200 SF                    |  |
| Building Size: | 2,240 SF                    |  |
| Year Built:    | 1963                        |  |
| Zoning:        | CC                          |  |
| Parking:       | Off street                  |  |
| Traffic Count: | 18,050 (36th & Leavenworth) |  |

### PROPERTY DESCRIPTION

Freestanding building on corner NC corner of 38th & Leavenworth

| DEMOGRAPHICS      | 1 MILE   | 3 MILES  | 5 MILES  |
|-------------------|----------|----------|----------|
| Total Households  | 10,144   | 56,846   | 112,557  |
| Total Population  | 22,441   | 138,851  | 286,873  |
| Average HH Income | \$41,244 | \$48,067 | \$48,367 |





# **3720 LEAVENWORTH STREET**

# SITE MAP







**OMAHA, NE 68105** 

### **3720 LEAVENWORTH STREET**

## AREA MAP







**OMAHA, NE 68105** 

# **3720 LEAVENWORTH STREET**

# INTERIOR PHOTO