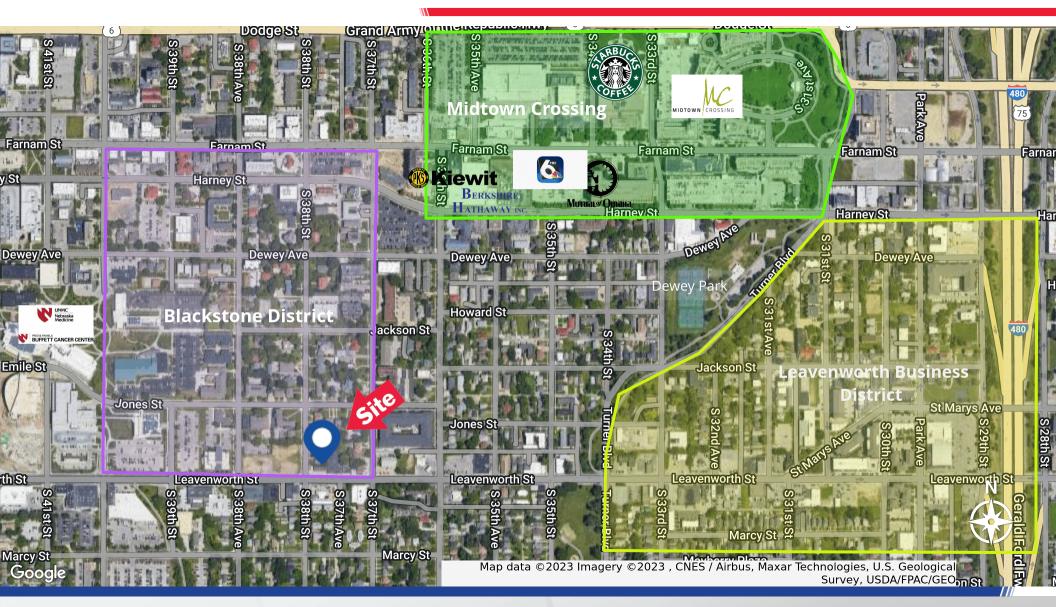

Lot Size:      | 5,200 SF                    |  |
| Building Size: | 2,240 SF                    |  |
| Year Built:    | 1963                        |  |
| Zoning:        | CC                          |  |
| Parking:       | Off street                  |  |
| Traffic Count: | 18,050 (36th & Leavenworth) |  |

### PROPERTY DESCRIPTION

Freestanding building on corner NC corner of 38th & Leavenworth

| DEMOGRAPHICS      | 1 MILE   | 3 MILES  | 5 MILES  |
|-------------------|----------|----------|----------|
| Total Households  | 10,144   | 56,846   | 112,557  |
| Total Population  | 22,441   | 138,851  | 286,873  |
| Average HH Income | \$41,244 | \$48,067 | \$48,367 |





# **3720 LEAVENWORTH STREET**

# SITE MAP







**OMAHA, NE 68105** 

### **3720 LEAVENWORTH STREET**

## AREA MAP







**OMAHA, NE 68105** 

# **3720 LEAVENWORTH STREET**

# INTERIOR PHOTO