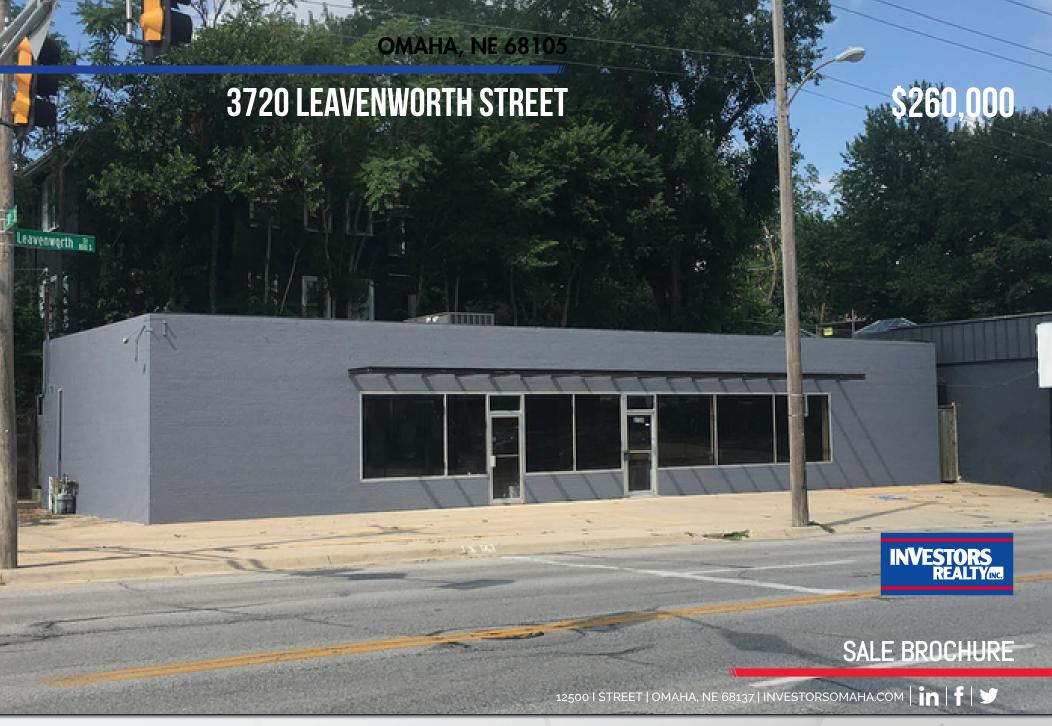

**OMAHA, NE 68105** 

## **3720 LEAVENWORTH STREET**

#### **OFFERING SUMMARY**

| Sale Price:    | \$260,000                   |  |
|----------------|-----------------------------|--|
| Price/SF       | \$127.23                    |  |
| Lot Size:      | 5,200 SF                    |  |
| Building Size: | 2,240 SF                    |  |
| Year Built:    | 1963                        |  |
| Zoning:        | CC                          |  |
| Parking:       | Off street                  |  |
| Traffic Count: | 18,050 (36th & Leavenworth) |  |

### PROPERTY DESCRIPTION

Freestanding building on corner NC corner of 38th & Leavenworth

| DEMOGRAPHICS      | 1 MILE   | 3 MILES  | 5 MILES  |
|-------------------|----------|----------|----------|
| Total Households  | 10,144   | 56,846   | 112,557  |
| Total Population  | 22,441   | 138,851  | 286,873  |
| Average HH Income | \$41,244 | \$48,067 | \$48,367 |