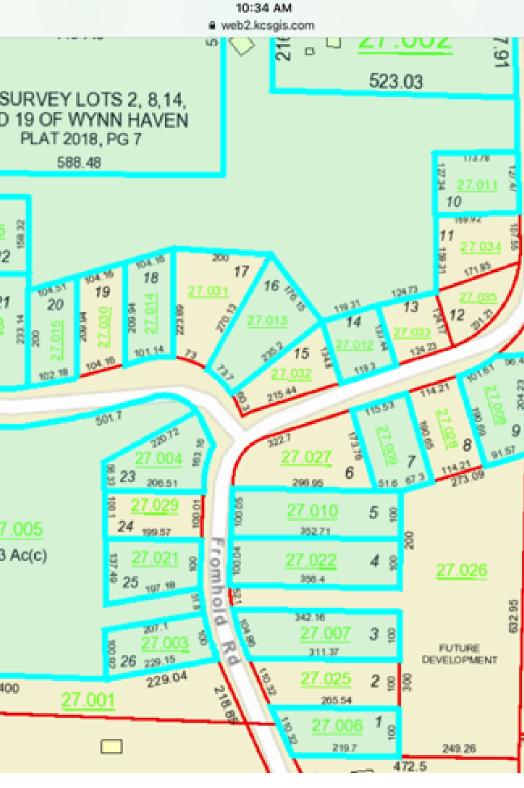

## Wynn Haven

**FOR SALE** 

Land

FROMHOLD ROAD, CULLMAN, AL 35056

## PROPERTY FEATURES

- 15 lots available
- Very convenient to Hwy 278 & I-65
- Restricted to min. 1300 sqft homes
- Most Infrastructure is in place
- All underground utilities
- Great buy for builders & developers
- Owner wishes to sell lots as a whole