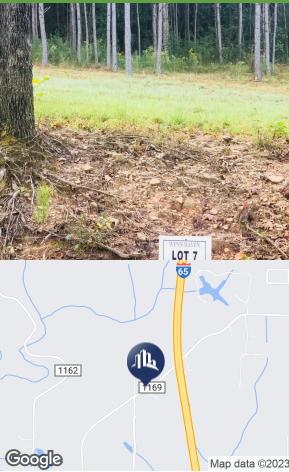

## Wynn Haven

**FOR SALE** 

Land

FROMHOLD ROAD, CULLMAN, AL 35056

## PROPERTY FEATURES

- 15 lots available
- Very convenient to Hwy 278 & I-65
- Restricted to min. 1300 sqft homes
- Most Infrastructure is in place
- All underground utilities
- Great buy for builders & developers
- Owner wishes to sell lots as a whole