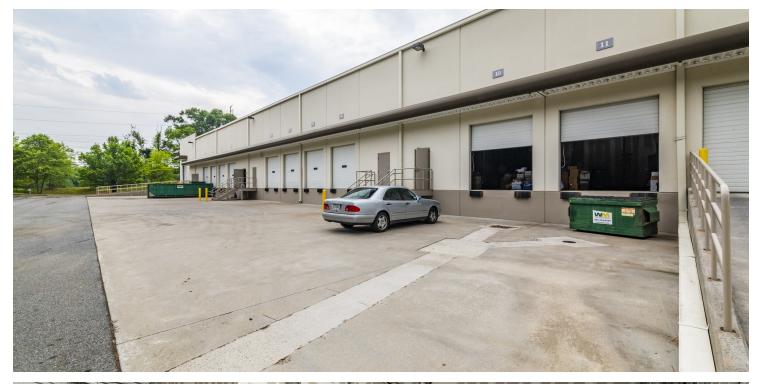

The space is 2,404 SF finished office and 2,284 SF unfinished warehouse with 2 dock height bays and 23' ceilings. Perfect for satellite distribution hub, light manufacturing or fulfillment center.

#### **PROPERTY HIGHLIGHTS**

- · Ample Parking Available
- 4 Offices
- 1 Large Conference Room
- Fully Equipped Kitchen and Restroom
- · 2 Dock Height Doors
- · Upgraded Finishes
- Turn-Key and Move-in Ready