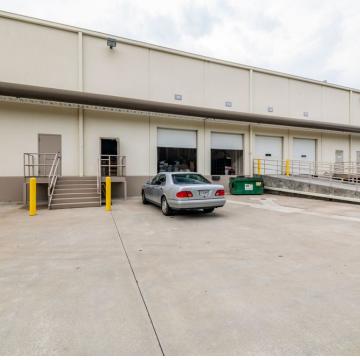

The space is 2,404 SF finished office and 2,284 SF unfinished warehouse with 2 dock height bays and 23' ceilings. Perfect for satellite distribution hub, light manufacturing or fulfillment center.

#### **PROPERTY HIGHLIGHTS**

- · Ample Parking Available
- 4 Offices
- 1 Large Conference Room
- Fully Equipped Kitchen and Restroom
- · 2 Dock Height Doors
- · Upgraded Finishes
- Turn-Key and Move-in Ready