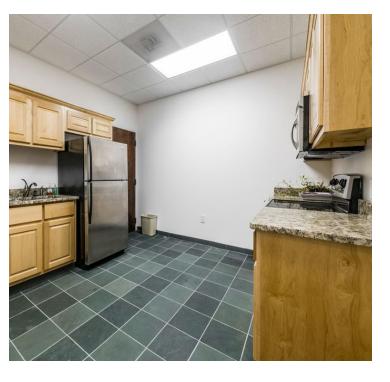

#### **PROPERTY OVERVIEW**

Office/Warehouse Condo that consists of 4,688 SF flex office space with close proximity to I-75 and 575. The fully built out office suite has 4 large offices on the mezzanine level with an open area for additional workstations. The main level is equipped with a reception area, break room with full size refrigerator and a restroom with a full stand up shower.

#### **PROPERTY HIGHLIGHTS**

- · Ample Parking Available
- 4 Offices
- 1 Large Conference Room
- Fully Equipped Kitchen and Restroom
- · 2 Dock Height Doors
- · Upgraded Finishes
- Turn-Key and Move-in Ready