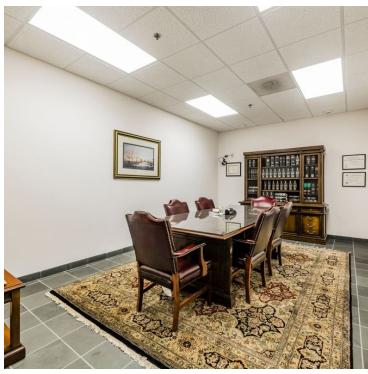

#### **PROPERTY OVERVIEW**

Office/Warehouse Condo that consists of 4,688 SF flex office space with close proximity to I-75 and 575. The fully built out office suite has 4 large offices on the mezzanine level with an open area for additional workstations. The main level is equipped with a reception area, break room with full size refrigerator and a restroom with a full stand up shower.

#### **PROPERTY HIGHLIGHTS**

- · Ample Parking Available
- 4 Offices
- 1 Large Conference Room
- Fully Equipped Kitchen and Restroom
- · 2 Dock Height Doors
- · Upgraded Finishes
- Turn-Key and Move-in Ready