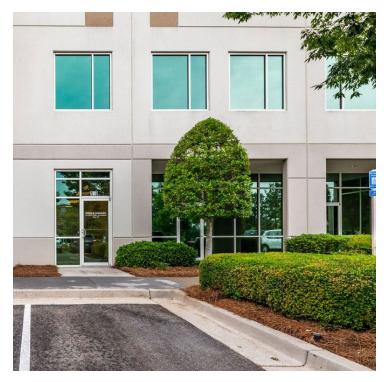

#### **PROPERTY OVERVIEW**

Office/Warehouse Condo that consists of 4,688 SF flex office space with close proximity to I-75 and 575. The fully built out office suite has 4 large offices on the mezzanine level with an open area for additional workstations. The main level is equipped with a reception area, break room with full size refrigerator and a restroom with a full stand up shower.

#### **PROPERTY HIGHLIGHTS**

- · Ample Parking Available
- 4 Offices
- 1 Large Conference Room
- Fully Equipped Kitchen and Restroom
- · 2 Dock Height Doors
- · Upgraded Finishes
- Turn-Key and Move-in Ready