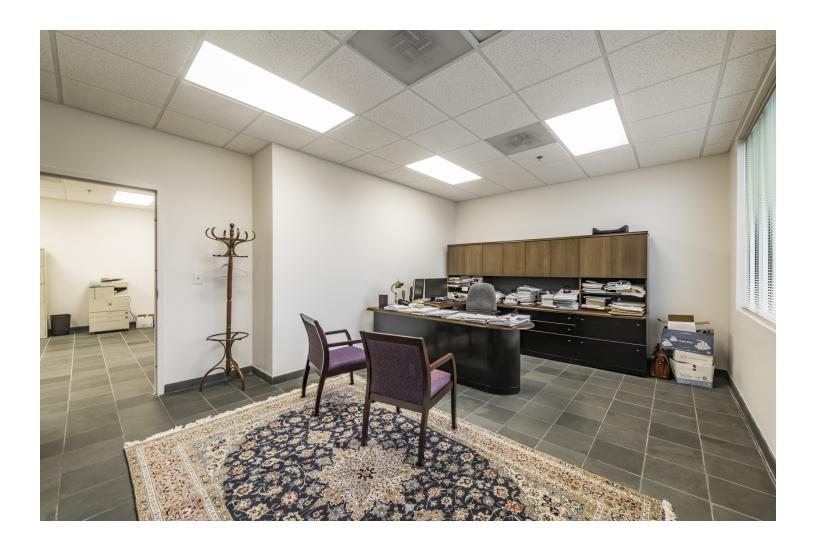

#### **PROPERTY OVERVIEW**

Office/Warehouse Condo that consists of 4,688 SF flex office space with close proximity to I-75 and 575. The fully built out office suite has 4 large offices on the mezzanine level with an open area for additional workstations. The main level is equipped with a reception area, break room with full size refrigerator and a restroom with a full stand up shower.

#### **PROPERTY HIGHLIGHTS**

- · Ample Parking Available
- 4 Offices
- 1 Large Conference Room
- Fully Equipped Kitchen and Restroom
- · 2 Dock Height Doors
- · Upgraded Finishes
- Turn-Key and Move-in Ready