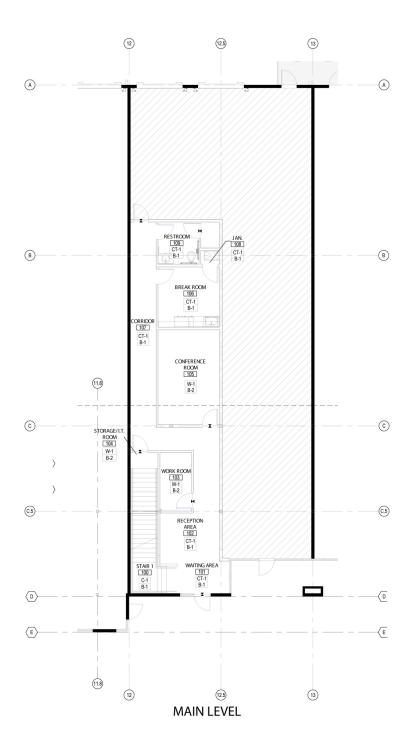

#### **PROPERTY OVERVIEW**

Office/Warehouse Condo that consists of 4,688 SF flex office space with close proximity to I-75 and 575. The fully built out office suite has 4 large offices on the mezzanine level with an open area for additional workstations. The main level is equipped with a reception area, break room with full size refrigerator and a restroom with a full stand up shower.

#### **PROPERTY HIGHLIGHTS**

- · Ample Parking Available
- 4 Offices
- 1 Large Conference Room
- Fully Equipped Kitchen and Restroom
- · 2 Dock Height Doors
- · Upgraded Finishes
- Turn-Key and Move-in Ready