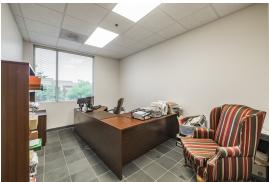

#### **PROPERTY OVERVIEW**

Office/Warehouse Condo that consists of 4,688 SF flex office space with close proximity to I-75 and 575. The fully built out office suite has 4 large offices on the mezzanine level with an open area for additional workstations. The main level is equipped with a reception area, break room with full size refrigerator and a restroom with a full stand up shower.

#### **PROPERTY HIGHLIGHTS**

- · Ample Parking Available
- 4 Offices
- 1 Large Conference Room
- Fully Equipped Kitchen and Restroom
- · 2 Dock Height Doors
- · Upgraded Finishes
- Turn-Key and Move-in Ready