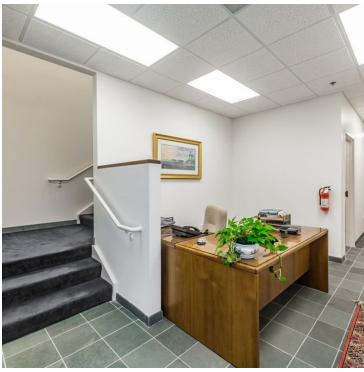

#### **PROPERTY OVERVIEW**

Office/Warehouse Condo that consists of 4,688 SF flex office space with close proximity to I-75 and 575. The fully built out office suite has 4 large offices on the mezzanine level with an open area for additional workstations. The main level is equipped with a reception area, break room with full size refrigerator and a restroom with a full stand up shower.