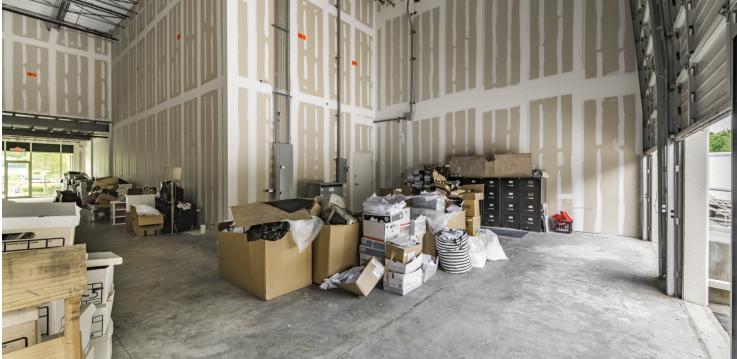

#### **PROPERTY OVERVIEW**

Office/Warehouse Condo that consists of 4,688 SF flex office space with close proximity to I-75 and 575. The fully built out office suite has 4 large offices on the mezzanine level with an open area for additional workstations. The main level is equipped with a reception area, break room with full size refrigerator and a restroom with a full stand up shower.

The space is 2,404 SF finished office and 2,284 SF unfinished warehouse with 2 dock height bays and 23' ceilings. Perfect for satellite distribution hub, light manufacturing or fulfillment center.