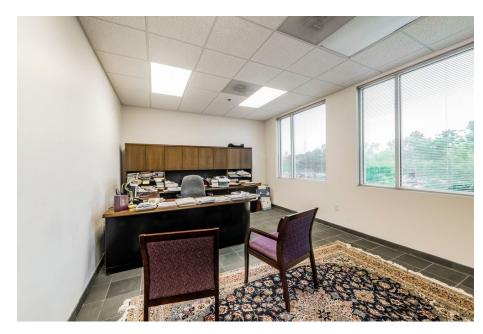

#### **PROPERTY OVERVIEW**

Office/Warehouse Condo that consists of 4,688 SF flex office space with close proximity to I-75 and 575. The fully built out office suite has 4 large offices on the mezzanine level with an open area for additional workstations. The main level is equipped with a reception area, break room with full size refrigerator and a restroom with a full stand up shower.

#### **PROPERTY HIGHLIGHTS**

- · Ample Parking Available
- 4 Offices
- 1 Large Conference Room
- Fully Equipped Kitchen and Restroom
- · 2 Dock Height Doors
- · Upgraded Finishes
- Turn-Key and Move-in Ready