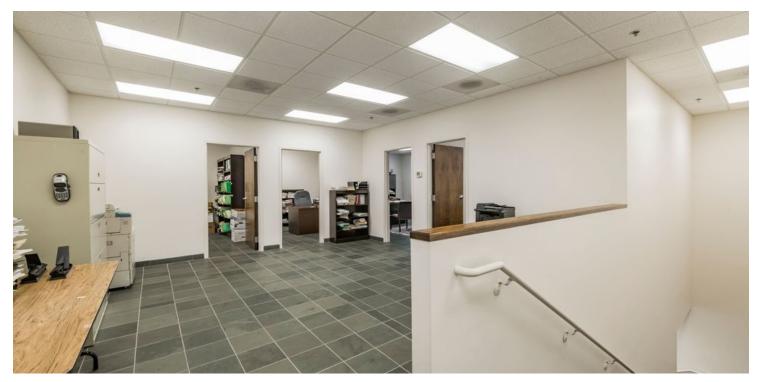

#### **PROPERTY OVERVIEW**

Office/Warehouse Condo that consists of 4,688 SF flex office space with close proximity to I-75 and 575. The fully built out office suite has 4 large offices on the mezzanine level with an open area for additional workstations. The main level is equipped with a reception area, break room with full size refrigerator and a restroom with a full stand up shower.

#### **PROPERTY HIGHLIGHTS**

- · Ample Parking Available
- 4 Offices
- 1 Large Conference Room
- Fully Equipped Kitchen and Restroom
- · 2 Dock Height Doors
- · Upgraded Finishes
- Turn-Key and Move-in Ready