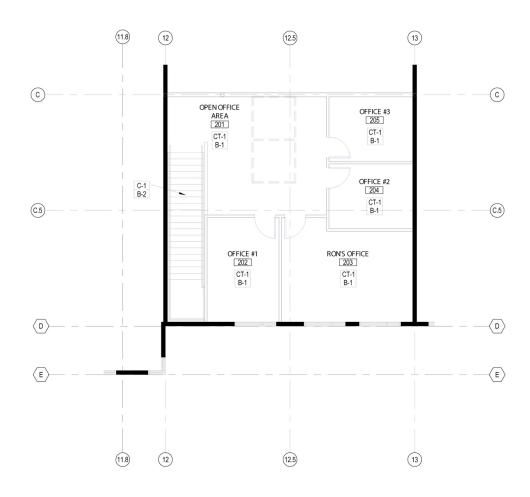

#### MEZ LEVEL PLAN

#### **PROPERTY OVERVIEW**

Office/Warehouse Condo that consists of 4,688 SF flex office space with close proximity to I-75 and 575. The fully built out office suite has 4 large offices on the mezzanine level with an open area for additional workstations. The main level is equipped with a reception area, break room with full size refrigerator and a restroom with a full stand up shower.