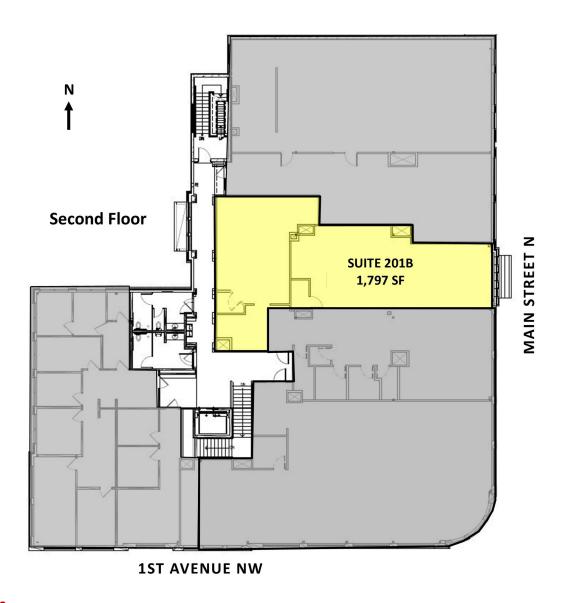

# SUITE 201B: 1,797 SF

**Build-To-Suit Office/Medical** 

#### **AVAILABLE SPACES**

| SUITE       | TENANT    | SIZE (SF) | LEASE TYPE | LEASE RATE | DESCRIPTION  |
|-------------|-----------|-----------|------------|------------|--------------|
| Suite 201 B | Available | 1,797 SF  | Net        | Negotiable | TI Available |