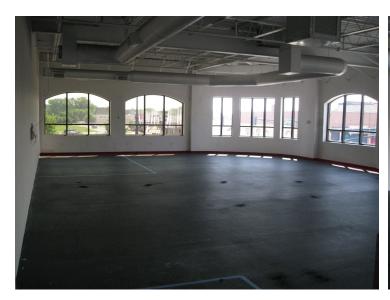

# SUITE 201B: 1,797 SF

**Build-To-Suit Office/Medical** 

Suite 201B - Build-to-Suite Office/Medical w/TI Available