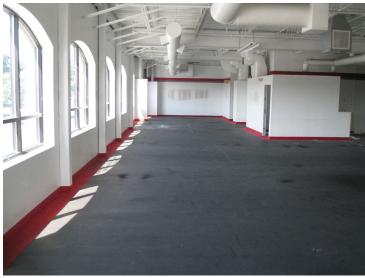

# SUITE 201B: 1,797 SF

**Build-To-Suit Office/Medical** 

Suite 201B - Build-to-Suite Office/Medical w/TI Available