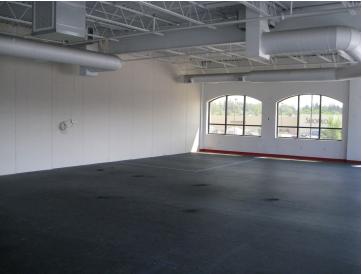

# SUITE 201B: 1,797 SF

**Build-To-Suit Office/Medical** 

Suite 201B - Build-to-Suite Office/Medical w/TI Available