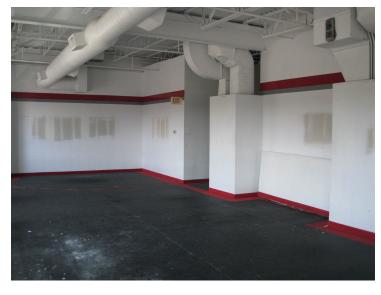

# SUITE 201B: 1,797 SF

**Build-To-Suit Office/Medical** 

Suite 201B - Build-to-Suite Office/Medical w/TI Available