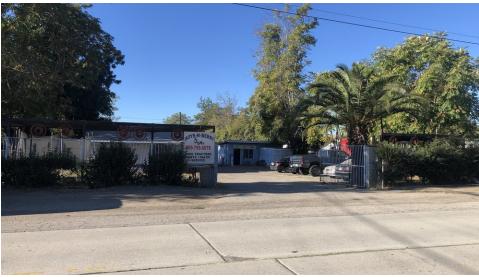

### PROPERTY OVERVIEW

This property features an approx. 43,500 Sq. Ft. Lot with numerous structures throughout. Showing on title is a permit for a 984 sq. ft. structure built in 1950. The property is zoned Community Industrial (IC) which allows (with a CUP) for a variety of uses including construction services, transportation services, repair services, etc.

#### LOCATION OVERVIEW

Located in the City of Yucaipa just off the Oak Glen Road off-ramp with visibility on the Interstate 10 Freeway.

#### PROPERTY HIGHLIGHTS

- Freeway Visible
- Gated Front Entry
- Excellent Zoning Community Industrial (IC)
- Close to I10 Freeway On/Off Ramp

TONY M. GUGLIELMO, CCIM

909.786.4302 tonv@alliedcre.com CalDRE #01301532