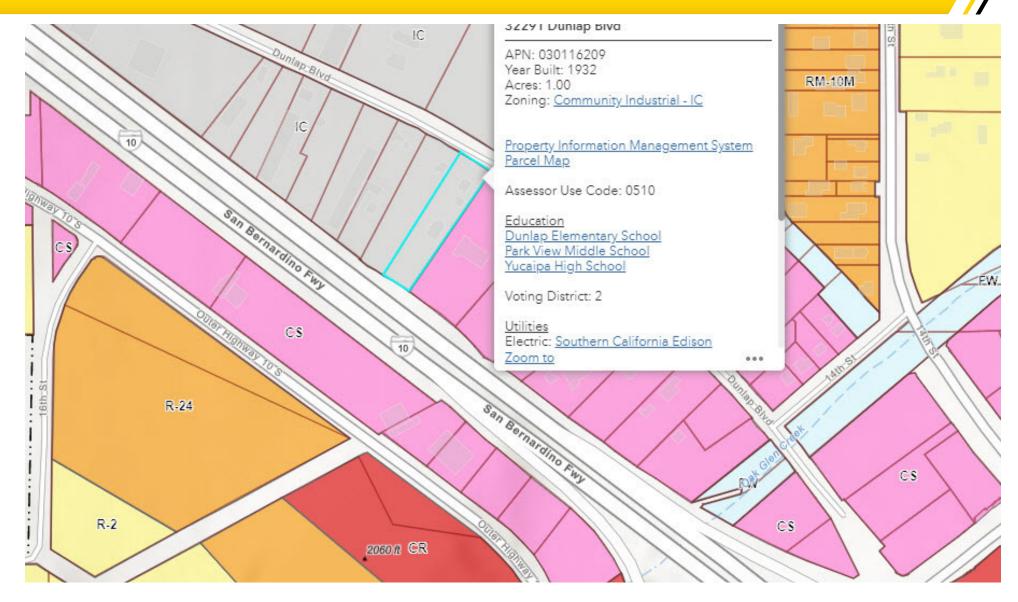

#### OFFERING SUMMARY

Sale Price: \$795,000

1.0 Acres Lot Size:

Year Built: 1950

Building Size: 984

Zoning: Community Industrial

(IC)

Market: **Inland Empire** 

### PROPERTY OVERVIEW

This property features an approx. 43,500 Sq. Ft. Lot with numerous structures throughout. Showing on title is a permit for a 984 sq. ft. structure built in 1950. The property is zoned Community Industrial (IC) which allows (with a CUP) for a variety of uses including construction services, transportation services, repair services, etc.

# **LOCATION MAPS**

TONY M. GUGLIELMO, CCIM

909.786.4302 tony@alliedcre.com CalDRE #01301532