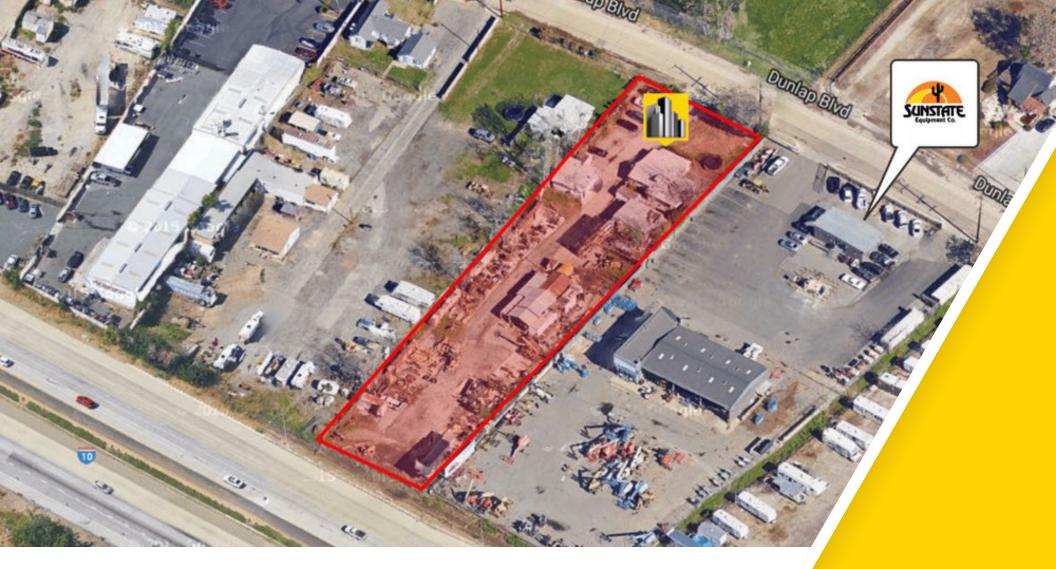

### PROPERTY OVERVIEW

This property features an approx. 43,500 Sq. Ft. Lot with numerous structures throughout. Showing on title is a permit for a 984 sq. ft. structure built in 1950. The property is zoned Community Industrial (IC) which allows (with a CUP) for a variety of uses including construction services, transportation services, repair services, etc.

#### LOCATION OVERVIEW

Located in the City of Yucaipa just off the Oak Glen Road off-ramp with visibility on the Interstate 10 Freeway.

#### PROPERTY HIGHLIGHTS

- Freeway Visible
- Gated Front Entry
- Excellent Zoning Community Industrial (IC)
- Close to I10 Freeway On/Off Ramp

TONY M. GUGLIELMO, CCIM

909.786.4302 tonv@alliedcre.com CalDRE #01301532