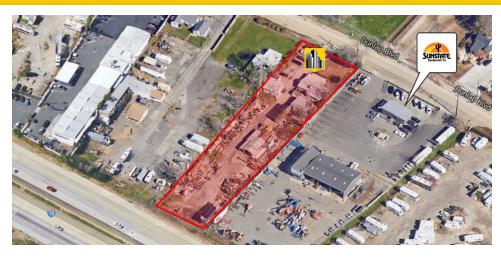

### PROPERTY OVERVIEW

This property features an approx. 43,500 Sq. Ft. Lot with numerous structures throughout. Showing on title is a permit for a 984 sq. ft. structure built in 1950. The property is zoned Community Industrial (IC) which allows (with a CUP) for a variety of uses including construction services, transportation services, repair services, etc.

#### LOCATION OVERVIEW

Located in the City of Yucaipa just off the Oak Glen Road off-ramp with visibility on the Interstate 10 Freeway.

#### PROPERTY HIGHLIGHTS

- Freeway Visible
- Gated Front Entry
- Excellent Zoning Community Industrial (IC)
- Close to I10 Freeway On/Off Ramp

TONY M. GUGLIELMO, CCIM

909.786.4302 tonv@alliedcre.com CalDRE #01301532