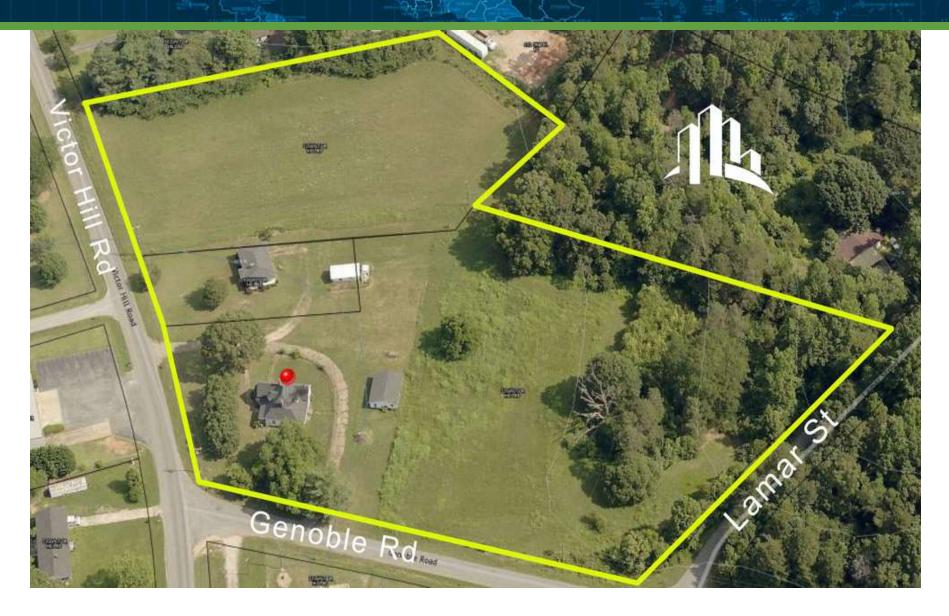

LL RD

#### 325 VICTOR HILL RD, GREER, SC 29651

SperryCGA - Griffin Partners // 103 N. MAIN ST, STE 302 , GREENVILLE, SC 29601 // SPERRYCGA.COM

We obtained the information above from sources we believe to be reliable. However, we have not verified its accuracy and make no guarantee, warranty or representation about it. It is submitted subject to the possibility of errors, omissions, change of price, rental or other conditions, prior sale, lease or financing, or withdrawal without notice. We include projections, opinions, assumptions or estimates for example only, and they may not represent current or future performance of the property. You and your tax and legal advisors should conduct your own investigation of the property and transaction.

ADDITIONAL PHOTOS // 3



## BOUNDARY/AERIAL



#### 325 VICTOR HILL RD

#### 325 VICTOR HILL RD, GREER, SC 29651

SperryCGA - Griffin Partners // 103 N. MAIN ST, STE 302 , GREENVILLE, SC 29601 // SPERRYCGA.COM

We obtained the information above from sources we believe to be reliable. However, we have not verified its accuracy and make no guarantee, warranty or representation about it. It is submitted subject to the possibility of errors, omissions, change of price, rental or other conditions, prior sale, lease or financing, or withdrawal without notice. We include projections, opinions, assumptions or estimates for example only, and they may not represent current or future performance of the property. You and your tax and legal advisors should conduct your own investigation of the property and transaction.

ADDITIONAL PHOTOS // 4