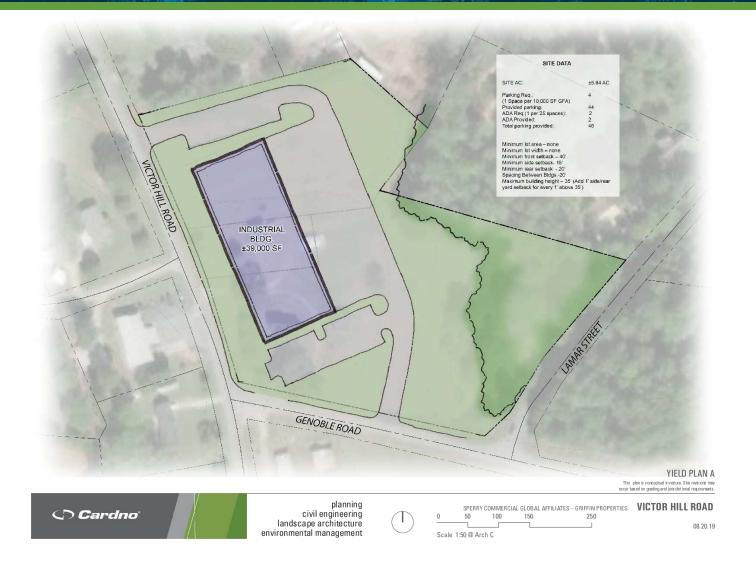

## SITE PLAN - OPTION A

325 VICTOR HILL RD, GREER, SC 29651

325 VICTOR HILL RD

#### SperryCGA - Griffin Partners // 103 N. MAIN ST, STE 302 , GREENVILLE, SC 29601 // SPERRYCGA.COM

We obtained the information above from sources we believe to be reliable. However, we have not verified its accuracy and make no guarantee, warranty or representation about it. It is submitted subject to the possibility of errors, omissions, change of price, rental or other conditions, prior sale, lease or financing, or withdrawal without notice. We include projections, opinions, assumptions or estimates for example only, and they may not represent current or future performance of the property. You and your tax and legal advisors should conduct your own investigation of the property and transaction.

\*Each SperryCGA office independently owned and operated

SITE PLAN // 7