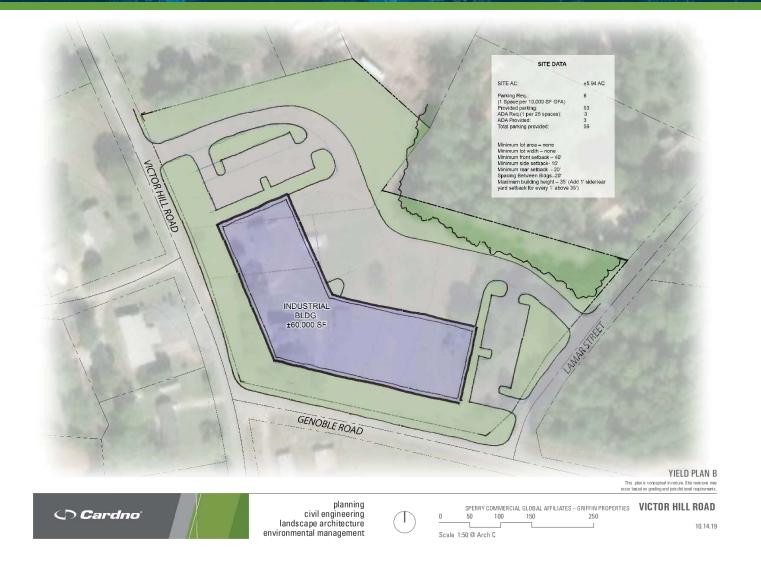

## SITE PLAN 2 - OPTION B

325 VICTOR HILL RD, GREER, SC 29651

325 VICTOR HILL RD

#### SperryCGA - Griffin Partners // 103 N. MAIN ST, STE 302 , GREENVILLE, SC 29601 // SPERRYCGA.COM

We obtained the information above from sources we believe to be reliable. However, we have not verified its accuracy and make no guarantee, warranty or representation about it. It is submitted subject to the possibility of errors, omissions, change of price, rental or other conditions, prior sale, lease or financing, or withdrawal without notice. We include projections, opinions, assumptions or estimates for example only, and they may not represent current or future performance of the property. You and your tax and legal advisors should conduct your own investigation of the property and transaction.

SITE PLAN // 8