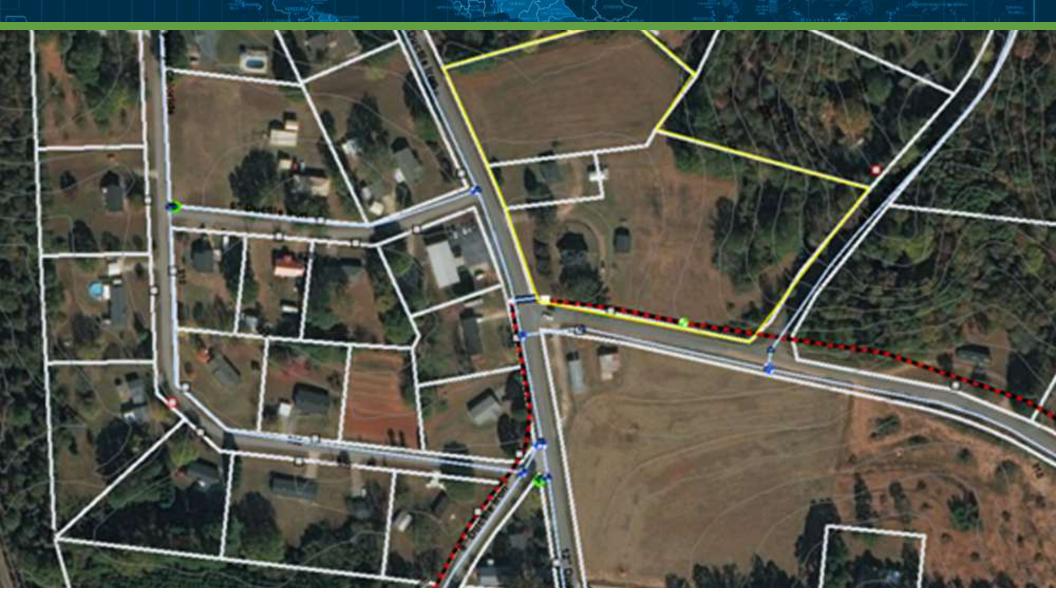

TOR HILL RD, GREER, SC 29651

EXECUTIVE SUMMARY // 2



325 VICTOR HILL RD

#### SperryCGA - Griffin Partners // 103 N. MAIN ST, STE 302 , GREENVILLE, SC 29601 // SPERRYCGA.COM

We obtained the information above from sources we believe to be reliable. However, we have not verified its accuracy and make no guarantee, warranty or representation about it. It is submitted subject to the possibility of errors, omissions, change of price, rental or other conditions, prior sale, lease or financing, or withdrawal without notice. We include projections, opinions, assumptions or estimates for example only, and they may not represent current or future performance of the property. You and your tax and legal advisors should conduct your own investigation of the property and transaction.

## SEWER MAP



#### 325 VICTOR HILL RD

#### 325 VICTOR HILL RD, GREER, SC 29651

SperryCGA - Griffin Partners // 103 N. MAIN ST, STE 302 , GREENVILLE, SC 29601 // SPERRYCGA.COM

We obtained the information above from sources we believe to be reliable. However, we have not verified its accuracy and make no guarantee, warranty or representation about it. It is submitted subject to the possibility of errors, omissions, change of price, rental or other conditions, prior sale, lease or financing, or withdrawal without notice. We include projections, opinions, assumptions or estimates for example only, and they may not represent current or future performance of the property. You and your tax and legal advisors should conduct your own investigation of the property and transaction.

ADDITIONAL PHOTOS // 3