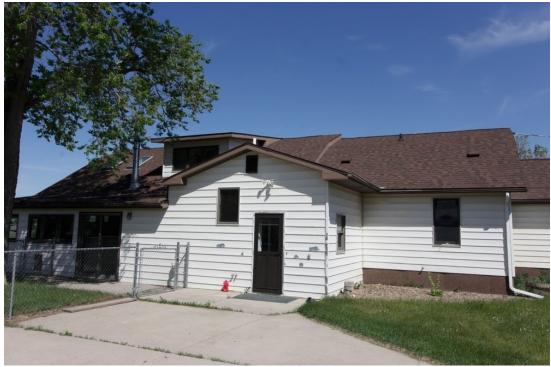

## BEAUTIFUL SINGLE FAMILY RANCH STYLE HOME FOR SALE

12601 HIGHWAY 200, SIDNEY, MT 59270

# PRICE REDUCED ON THIS BEAUTIFUL SINGLE FAMILY RANCH STYLE HOME WITH BARN

#### **PROPERTY OVERVIEW**

Beautiful 2,674 SQ FT Home On 1.61 ACRES IN Sidney, MT

#### **PROPERTY HIGHLIGHTS**

- Large 2,674 SQ FT Updated Home With Barn on 1.61 Acres
- +2000 SQ FT on the Main Level With A Finished Attic, Basement Storage, and Outbuilding
- 4 Bedroom, 2 Bath Home, 2 Story Farmhouse, Recently Remodeled
- There is over 1.61 Acres With Mature Trees and Paved Access
- Large Barn (45'X 30') With Bonus "Dollhouse" and Fenced Play Area
- Updates Throughout, Including Premium Carpet
- Private Well and Septic
- Located on Highway 200 just 1 mile north of Sidney

#### Beautiful Single Family Ranch Style Home Property For Sale

PRICE REDUCED On This Beautiful Single Family Ranch Style Home With Barn | 12601 Highway 200, Sidney, MT 59270