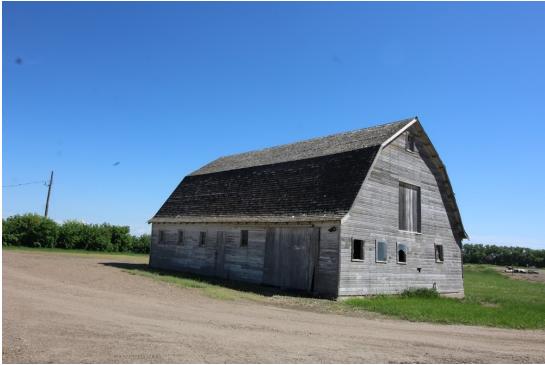

#### **PROPERTY HIGHLIGHTS**

- Large 2,674 SQ FT Updated Home With Barn on 1.61 Acres
- +2000 SQ FT on the Main Level With A Finished Attic, Basement Storage, and Outbuilding
- 4 Bedroom, 2 Bath Home, 2 Story Farmhouse, Recently Remodeled
- There is over 1.61 Acres With Mature Trees and Paved Access
- Large Barn (45'X 30') With Bonus "Dollhouse" and Fenced Play Area
- Updates Throughout, Including Premium Carpet
- Private Well and Septic
- Located on Highway 200 just 1 mile north of Sidney