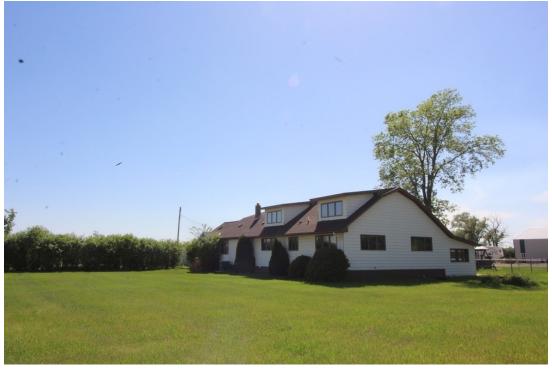

#### **PROPERTY OVERVIEW**

Beautiful 2,674 SQ FT Home On 1.61 ACRES IN Sidney, MT

#### **PROPERTY HIGHLIGHTS**

- Large 2,674 SQ FT Updated Home With Barn on 1.61 Acres
- +2000 SQ FT on the Main Level With A Finished Attic, Basement Storage, and Outbuilding
- 4 Bedroom, 2 Bath Home, 2 Story Farmhouse, Recently Remodeled
- There is over 1.61 Acres With Mature Trees and Paved Access
- Large Barn (45'X 30') With Bonus "Dollhouse" and Fenced Play Area
- Updates Throughout, Including Premium Carpet
- Private Well and Septic
- Located on Highway 200 just 1 mile north of Sidney