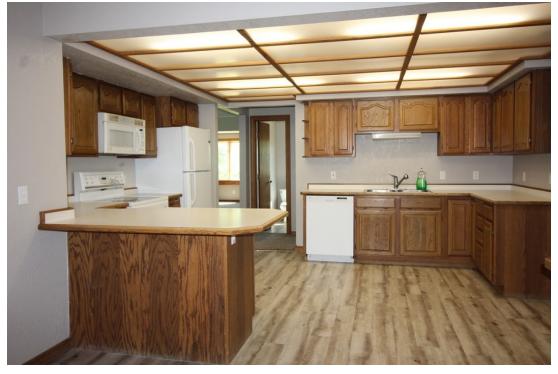

#### **PROPERTY HIGHLIGHTS**

- Large 2,674 SQ FT Updated Home With Barn on 1.61 Acres
- +2000 SQ FT on the Main Level With A Finished Attic, Basement Storage, and Outbuilding
- 4 Bedroom, 2 Bath Home, 2 Story Farmhouse, Recently Remodeled
- There is over 1.61 Acres With Mature Trees and Paved Access
- Large Barn (45'X 30') With Bonus "Dollhouse" and Fenced Play Area
- Updates Throughout, Including Premium Carpet
- Private Well and Septic
- Located on Highway 200 just 1 mile north of Sidney