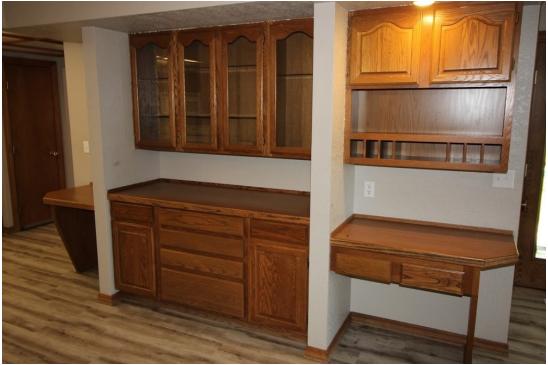

#### **PROPERTY HIGHLIGHTS**

- Large 2,674 SQ FT Updated Home With Barn on 1.61 Acres
- +2000 SQ FT on the Main Level With A Finished Attic, Basement Storage, and Outbuilding
- 4 Bedroom, 2 Bath Home, 2 Story Farmhouse, Recently Remodeled
- There is over 1.61 Acres With Mature Trees and Paved Access
- Large Barn (45'X 30') With Bonus "Dollhouse" and Fenced Play Area
- Updates Throughout, Including Premium Carpet
- Private Well and Septic
- Located on Highway 200 just 1 mile north of Sidney