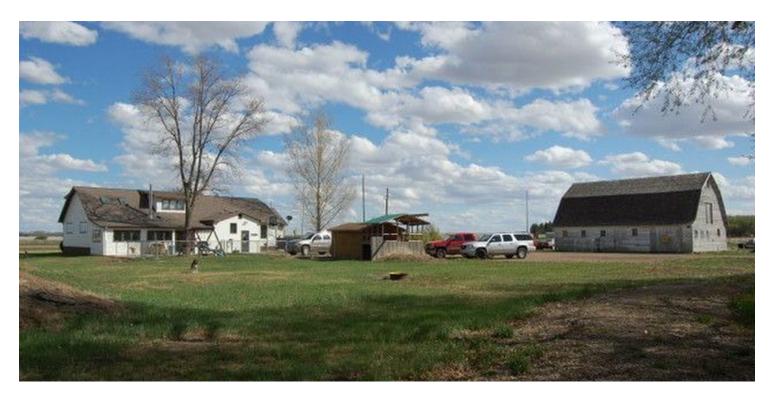

#### **PROPERTY OVERVIEW**

Beautiful 2,674 SQ FT Home On 1.61 ACRES IN Sidney, MT

#### **PROPERTY HIGHLIGHTS**

- Large 2,674 SQ FT Updated Home With Barn on 1.61 Acres
- +2000 SQ FT on the Main Level With A Finished Attic, Basement Storage, and Outbuilding
- 4 Bedroom, 2 Bath Home, 2 Story Farmhouse, Recently Remodeled
- There is over 1.61 Acres With Mature Trees and Paved Access
- Large Barn (45'X 30') With Bonus "Dollhouse" and Fenced Play Area
- Updates Throughout, Including Premium Carpet
- Private Well and Septic
- Located on Highway 200 just 1 mile north of Sidney

#### Beautiful Single Family Ranch Style Home Property For Sale

PRICE REDUCED On This Beautiful Single Family Ranch Style Home With Barn | 12601 Highway 200, Sidney, MT 59270