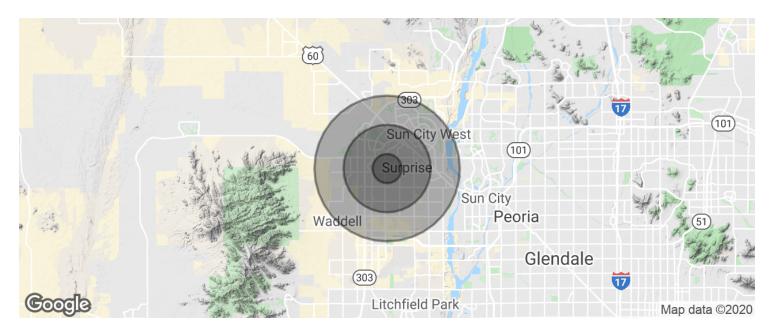

#### **OFFERING SUMMARY**

| Sale Price: | \$477,054  |
|-------------|------------|
| Lot Size:   | 1.68 Acres |
|             |            |

| DEMOGRAPHICS      | 1 MILE   | 3 MILES  | 5 MILES  |
|-------------------|----------|----------|----------|
| Total Households  | 4,444    | 30,185   | 63,247   |
| Total Population  | 13,411   | 79,947   | 158,569  |
| Average HH Income | \$68,552 | \$68,674 | \$65,482 |

# **NEEC Reem And Tierra Buena 1.68 AC**

15835 N REEMS RD., SURPRISE, AZ

| POPULATION          | 1 MILE    | 3 MILES   | 5 MILES   |
|---------------------|-----------|-----------|-----------|
| Total population    | 13,411    | 79,947    | 158,569   |
| Median age          | 30.4      | 39.2      | 43.3      |
| Median age (Male)   | 30.4      | 39.0      | 43.4      |
| Median age (Female) | 30.6      | 39.4      | 43.2      |
| HOUSEHOLDS & INCOME | 1 MILE    | 3 MILES   | 5 MILES   |
| Total households    | 4,444     | 30,185    | 63,247    |
| # of persons per HH | 3.0       | 2.6       | 2.5       |
| Average HH income   | \$68,552  | \$68,674  | \$65,482  |
| Average house value | \$263,177 | \$297,065 | \$278,738 |