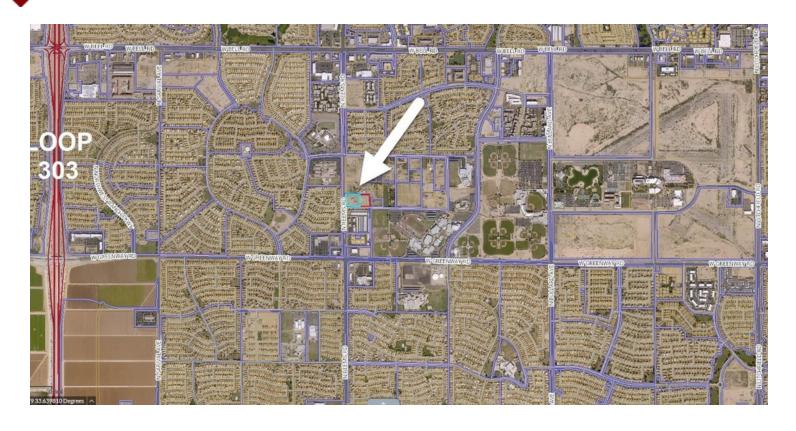

#### **EXECUTIVE SUMMARY**

NEEC Reem And Tierra Buena 1.68 AC Vacant Land . Best Use MF /Retail / Medical / Senior Living / Religious Facility / School. More Acreage Available.

15835 N REEMS RD., SURPRISE, AZ

#### **OFFERING SUMMARY**

Offering Price: \$477,054

\$6.50 sf

LOCATED CLOSE TO THE LOOP 303

MORE ACREAGE AVAILABLE TO THE WEST / 2.37 AC

• MORE ACREAGE AVAILABLE TO THE NORTH / 5.00 AC to 9.00 AC

Best use: APARTMENTS /TOWN HOMES.

#### PROPERTY DESCRIPTION

LOCATED CLOSE TO THE LOOP 303, The property is adjacent and close to various shopping centers. In 2017, Surprise, AZ had a population of 130k people with a median age of 41.3 and a median household income of \$62,927. Between 2016 and 2017 the population of Surprise, AZ grew from 127,492 to 129,534, a 1.6% increase and its median household income grew from \$61,035 to \$62,927, a 3.1% increase. The population of Surprise, AZ is 70.3% White Alone, 18.7% Hispanic or Latino, and 5.63% Black or African American Alone. 13.1% of the people in Surprise, AZ speak a non-English language, and 96.9% are U.S. citizens. The median property value in Surprise, AZ is \$213,600, and the homeownership rate is 74%. Most people in Surprise, AZ commute by Drove Alone, and the average commute time is 28.2 minutes. The average car ownership in Surprise, AZ is 2 cars per household.