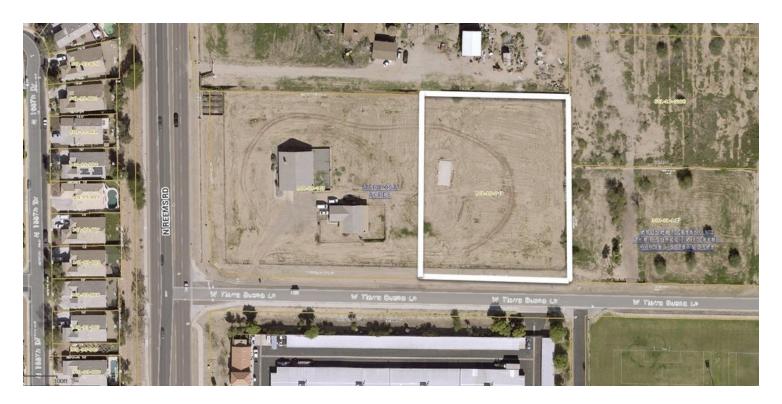

**Lot Size:** 1.68 Acres

Retail

· Medical, Office Park,

**PROPERTY HIGHLIGHTS** 

**APN #:** 501-19-0640

· Senior living

· Planned Unit Development,

Religious Facility

**Zoning:** CN (PUD) • School

FOR MORE INFORMATION CONTACT:

**WALTER UNGER, CCIM** CCIM, CCSS, CCLS, Senior Associate Broker walterunger@ccim.net (P) 602.759.1209 (C) 520.975.5207