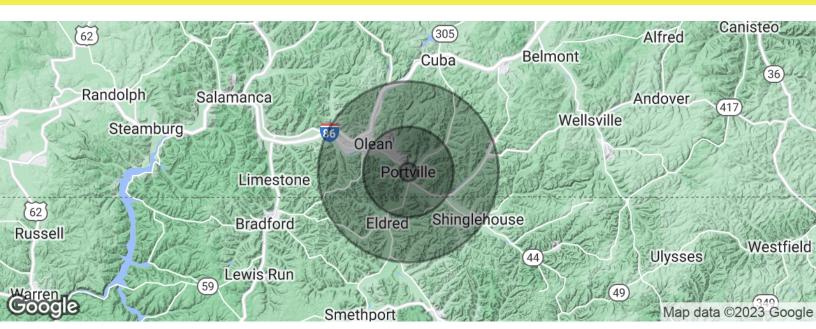

## 12 Main Street (South)

Portville, NY 14770

| 1 MILE   | 5 MILES                                             | 10 MILES                                                                   |
|----------|-----------------------------------------------------|----------------------------------------------------------------------------|
| 271      | 5,668                                               | 37,050                                                                     |
| 41.5     | 41.5                                                | 41.1                                                                       |
| 40.5     | 40.5                                                | 38.5                                                                       |
| 42.6     | 42.7                                                | 43.2                                                                       |
| 1 MILE   | 5 MILES                                             | 10 MILES                                                                   |
| 113      | 2,380                                               | 16,206                                                                     |
| 2.4      | 2.4                                                 | 2.3                                                                        |
|          | <b>\$50.540</b>                                     | <b>\$</b> =\$=\$0                                                          |
| \$52,914 | \$52,543                                            | \$50,736                                                                   |
|          | 271<br>41.5<br>40.5<br>42.6<br>1 MILE<br>113<br>2.4 | 271 5,668 41.5 41.5 40.5 40.5 42.6 42.7  1 MILE 5 MILES  113 2,380 2.4 2.4 |

<sup>\*</sup> Demographic data derived from 2020 ACS - US Census