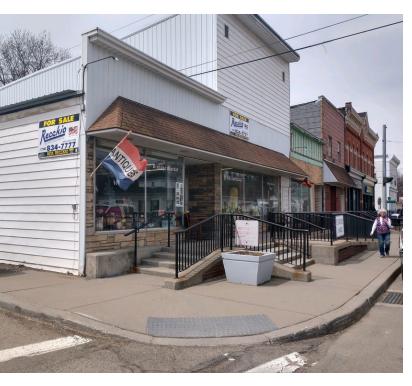

### 12 Main Street (South)

Portville, NY 14770

#### PROPERTY OVERVIEW

A mixed use row house style property with retail store on ground level (former community pharmacy) occupied by retail antique store (available for rent). A second floor 2 BR, 1 BA apartment with off street parking. Undeveloped space second floor space for additional apartment or office.

#### **LOCATION OVERVIEW**

Located in the center of the Portville community, this high visibility location on NY RT 417 P has the advantage of location and visibility.

#### PROPERTY HIGHLIGHTS

- Retail Facility
- High Traffic location
- Priced for Quick Sale