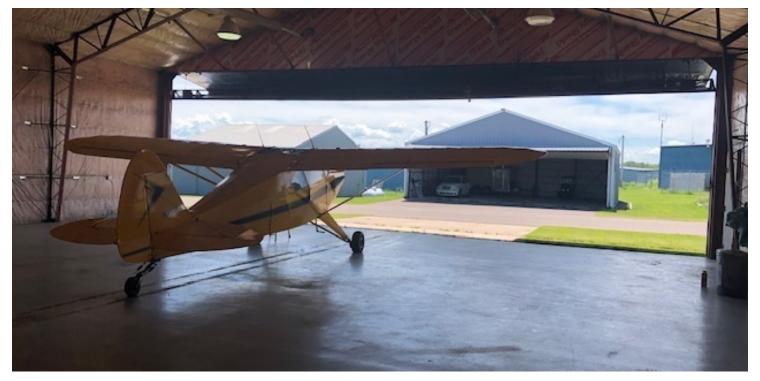

### **PROPERTY OVERVIEW**

Airport Hangar for sale at Ashland JFK Memorial Airport.

#### **PROPERTY HIGHLIGHTS**

- 48'6" x 48'6"
- Door width is 46'
- · Fully insulated
- Heated (two propane fired radiant tube overhead heaters. Note exhaust end of tubes in gable above the door)
- Air conditioned to prevent excessive condensation on the concrete floor, and on the airplane, during hot and humid climate conditions
- 12 overhead lights to ensure good lighting when maintaining and waxing the airplane
- · A Briggs-Stratton powered tug is included in the sale
- · Land lease is \$230/year