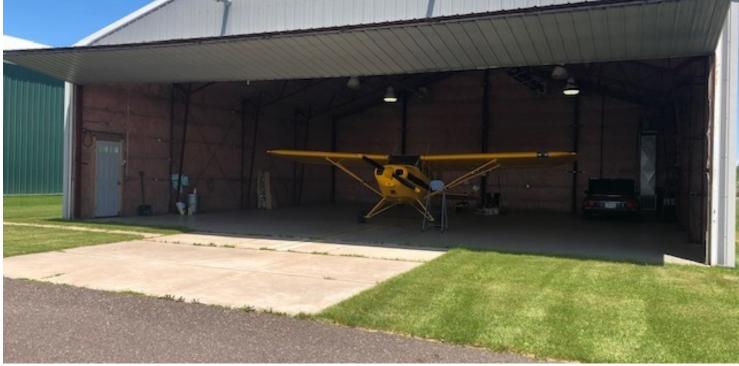

### **PROPERTY OVERVIEW**

Airport Hangar for sale at Ashland JFK Memorial Airport.

#### **PROPERTY HIGHLIGHTS**

- 48'6" x 48'6"
- Door width is 46'
- · Fully insulated
- Heated (two propane fired radiant tube overhead heaters. Note exhaust end of tubes in gable above the door)
- Air conditioned to prevent excessive condensation on the concrete floor, and on the airplane, during hot and humid climate conditions
- 12 overhead lights to ensure good lighting when maintaining and waxing the airplane
- · A Briggs-Stratton powered tug is included in the sale
- · Land lease is \$230/year