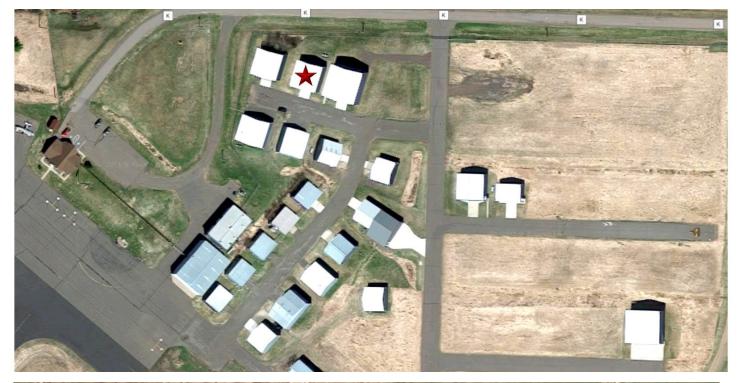

### AIRPORT HANGAR AT ASHLAND JFK MEMORIAL AIRPORT

Row 5 Lot 2 At Ashland JFK Memorial Airport, Ashland, WI 54806

### **PROPERTY OVERVIEW**

Airport Hangar for sale at Ashland JFK Memorial Airport.