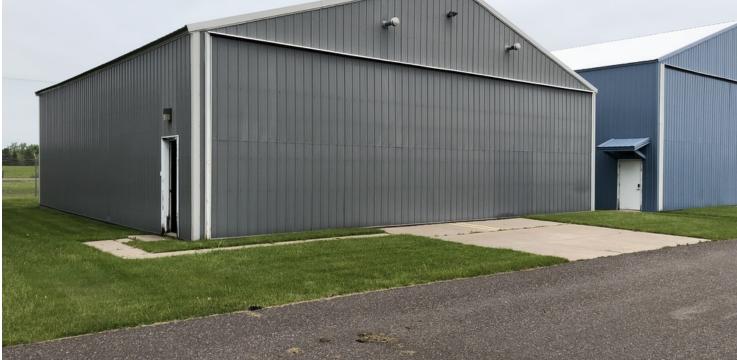

### AIRPORT HANGAR AT ASHLAND JFK MEMORIAL AIRPORT

Row 5 Lot 2 At Ashland JFK Memorial Airport, Ashland, WI 54806

### **PROPERTY OVERVIEW**

Airport Hangar for sale at Ashland JFK Memorial Airport.

#### **PROPERTY HIGHLIGHTS**

- 48'6" x 48'6"
- Door width is 46'
- · Fully insulated
- Heated (two propane fired radiant tube overhead heaters. Note exhaust end of tubes in gable above the door)
- Air conditioned to prevent excessive condensation on the concrete floor, and on the airplane, during hot and humid climate conditions
- 12 overhead lights to ensure good lighting when maintaining and waxing the airplane
- · A Briggs-Stratton powered tug is included in the sale
- · Land lease is \$230/year