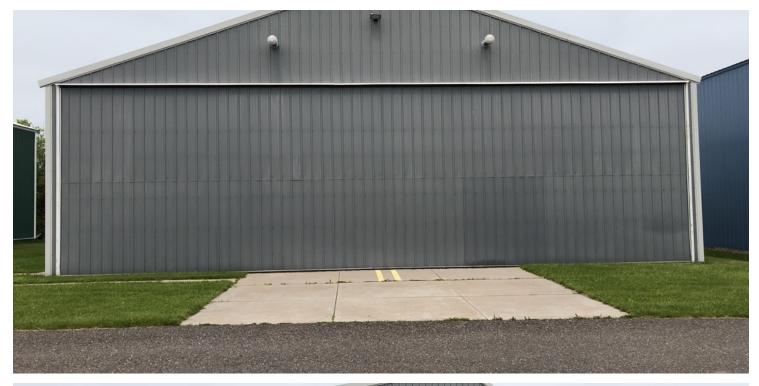

### AIRPORT HANGAR AT ASHLAND JFK MEMORIAL AIRPORT

Row 5 Lot 2 At Ashland JFK Memorial Airport, Ashland, WI 54806

### **PROPERTY OVERVIEW**

Airport Hangar for sale at Ashland JFK Memorial Airport.

#### **PROPERTY HIGHLIGHTS**

- 48'6" x 48'6"
- Door width is 46'
- · Fully insulated
- Heated (two propane fired radiant tube overhead heaters. Note exhaust end of tubes in gable above the door)
- Air conditioned to prevent excessive condensation on the concrete floor, and on the airplane, during hot and humid climate conditions
- 12 overhead lights to ensure good lighting when maintaining and waxing the airplane
- · A Briggs-Stratton powered tug is included in the sale
- · Land lease is \$230/year