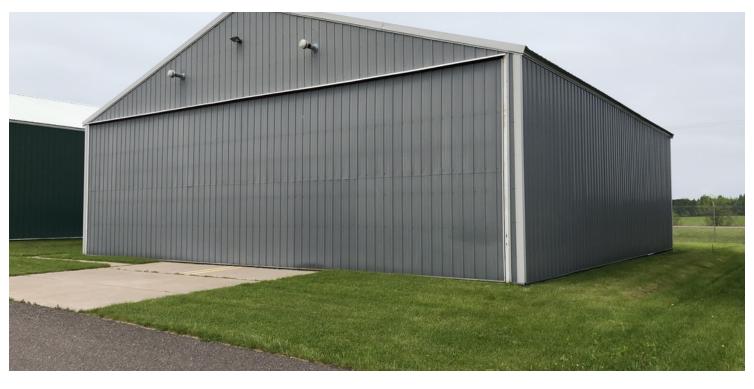

### AIRPORT HANGAR AT ASHLAND JFK MEMORIAL AIRPORT

Row 5 Lot 2 At Ashland JFK Memorial Airport, Ashland, WI 54806

### **PROPERTY OVERVIEW**

Airport Hangar for sale at Ashland JFK Memorial Airport.

#### **PROPERTY HIGHLIGHTS**

- 48'6" x 48'6"
- Door width is 46'
- · Fully insulated
- Heated (two propane fired radiant tube overhead heaters. Note exhaust end of tubes in gable above the door)
- Air conditioned to prevent excessive condensation on the concrete floor, and on the airplane, during hot and humid climate conditions
- 12 overhead lights to ensure good lighting when maintaining and waxing the airplane
- · A Briggs-Stratton powered tug is included in the sale
- · Land lease is \$230/year