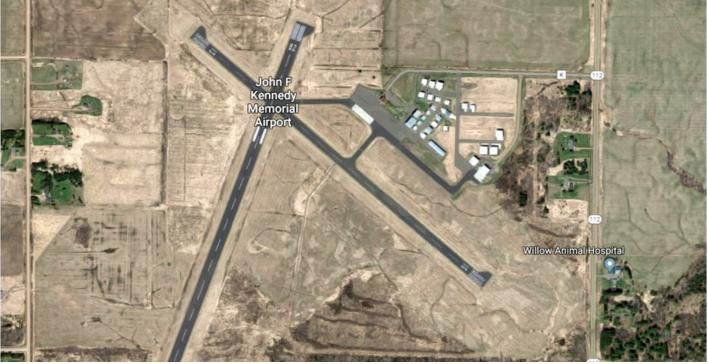

### AIRPORT HANGAR AT ASHLAND JFK MEMORIAL AIRPORT

Row 5 Lot 2 At Ashland JFK Memorial Airport, Ashland, WI 54806

### **PROPERTY OVERVIEW**

Airport Hangar for sale at Ashland JFK Memorial Airport.