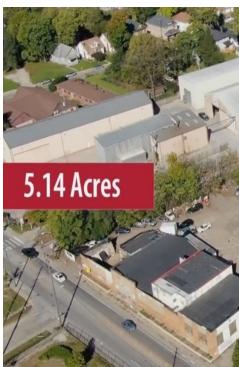

#### **OFFERING SUMMARY**

Building Size: 46,925 SF

Lot Size: 5.14 Acres

Price / SF: \$17.05

Year Built: 1954

Zoning: Industrial

Submarket: Old Meridian Ind Submarket

## **PROPERTY OVERVIEW**

LUMBER YARD WITH LAND AND BUILDINGS. GREAT REDEVLOPMENT OR OWNER USER OPPORTUNITY!

Acreage: Total - 5.14 (1118 E. 30th st. has 2.02 and 3112 Andrew J. Brown has 3.12)

One small office building with 750sf

Total Square footage of buildings: 46,925

Total buildings: 9

Buildings consist of Warehouse, Storage, Boiler Building and Dry Kiln

Plenty of outdoor storage

Property split by the Monon Trail, but property comes with an easement to cross.