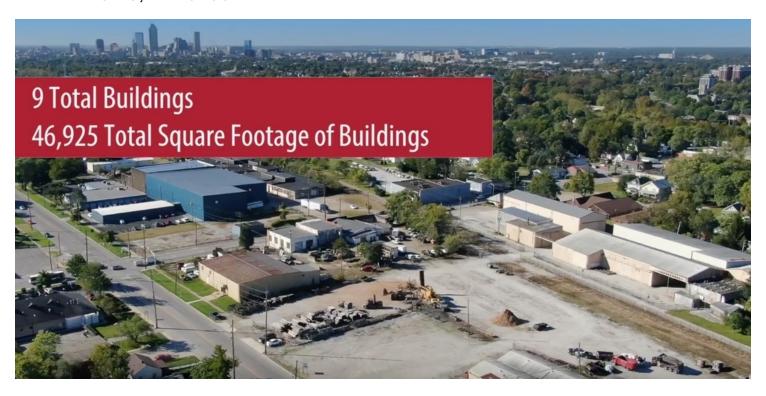

Total Square footage of buildings: 46,925

Total buildings: 9

Buildings consist of Warehouse, Storage, Boiler Building and Dry Kiln

Plenty of outdoor storage

Property split by the Monon Trail, but property comes with an easement to cross.

## **PROPERTY OVERVIEW**

LUMBER YARD WITH LAND AND BUILDINGS. GREAT REDEVLOPMENT OR OWNER USER OPPORTUNITY!

Acreage: Total - 5.14 (1118 E. 30th st. has 2.02 and 3112 Andrew J. Brown has 3.12)

One small office building with 750sf