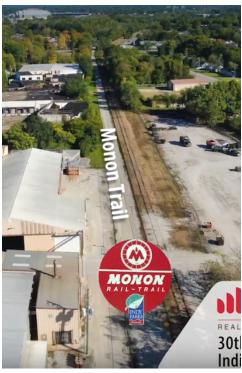

Total Square footage of buildings: 46,925

Total buildings: 9

Buildings consist of Warehouse, Storage, Boiler Building and Dry Kiln

Plenty of outdoor storage

Property split by the Monon Trail, but property comes with an easement to cross.