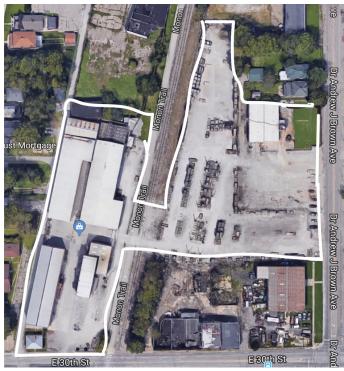

## **PROPERTY OVERVIEW**

LUMBER YARD WITH LAND AND BUILDINGS. GREAT REDEVLOPMENT OR OWNER USER OPPORTUNITY!

Acreage: Total - 5.14 (1118 E. 30th st. has 2.02 and 3112 Andrew J. Brown has 3.12)

One small office building with 750sf

Total Square footage of buildings: 46,925

Total buildings: 9

Buildings consist of Warehouse, Storage, Boiler Building and Dry Kiln

Plenty of outdoor storage

Property split by the Monon Trail, but property comes with an easement to cross.