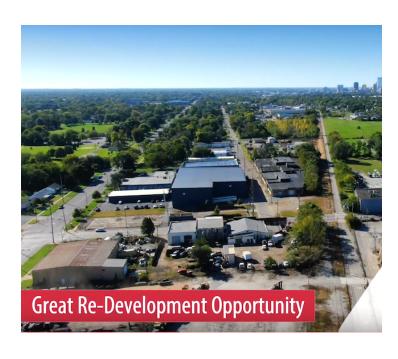

: 46,925 SF

Lot Size: 5.14 Acres

Price / SF: \$17.05

Year Built: 1954

Zoning: Industrial

Submarket: Old Meridian Ind Submarket

## **PROPERTY OVERVIEW**

LUMBER YARD WITH LAND AND BUILDINGS. GREAT REDEVLOPMENT OR OWNER USER OPPORTUNITY!

Acreage: Total - 5.14 (1118 E. 30th st. has 2.02 and 3112 Andrew J. Brown has 3.12)

One small office building with 750sf

Total Square footage of buildings: 46,925

Total buildings: 9

Buildings consist of Warehouse, Storage, Boiler Building and Dry Kiln

Plenty of outdoor storage

Property split by the Monon Trail, but property comes with an easement to cross.

**Great Redevelopment Opportunity** 

### PROPERTY HIGHLIGHTS



### **MATT FERGUSON**

317.454.7171

mferguson@premiercres.com

REAL ESTATE SERVICES





FOR SALE

INDIANAPOLIS, IN 46205







# **MATT FERGUSON**

317.454.7171

mferguson@premiercres.com

INDIANAPOLIS, IN 46205







FOR SALE









### **MATT FERGUSON**

317.454.7171

mferguson@premiercres.com

The information contained herein has been obtained from sources we deem reliable. Although we have no reason to doubt its accuracy, we do not guarantee the information is correct or complete. Marketing materials & documents alike may only be reproduced in their entirety, without modification or deletion. Photos are the property of their respective Owners, & use of these without the written consent of said Owner is prohibited. © 2023. Premier Commercial Real Estate Services, LLC

PREMIER COMMERCIAL
REAL ESTATE SERVICES



INDIANAPOLIS, IN 46205

FOR SALE



### **MATT FERGUSON**

317.454.7171

mferguson@premiercres.