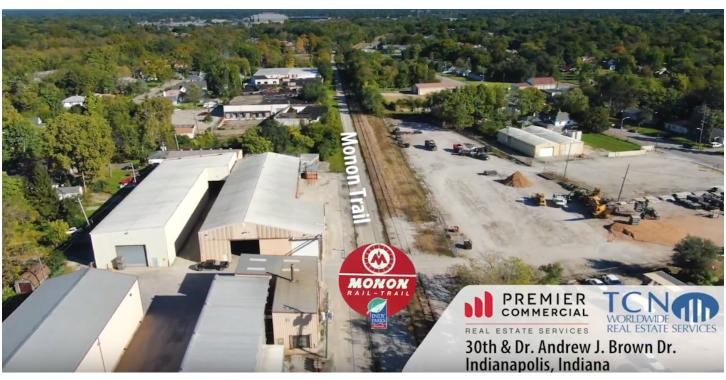

Total Square footage of buildings: 46,925

Total buildings: 9

Buildings consist of Warehouse, Storage, Boiler Building and Dry Kiln

Plenty of outdoor storage

Property split by the Monon Trail, but property comes with an easement to cross.

## **PROPERTY OVERVIEW**

LUMBER YARD WITH LAND AND BUILDINGS. GREAT REDEVLOPMENT OR OWNER USER OPPORTUNITY!

Acreage: Total - 5.14 (1118 E. 30th st. has 2.02 and 3112 Andrew J. Brown has 3.12)

One small office building with 750sf