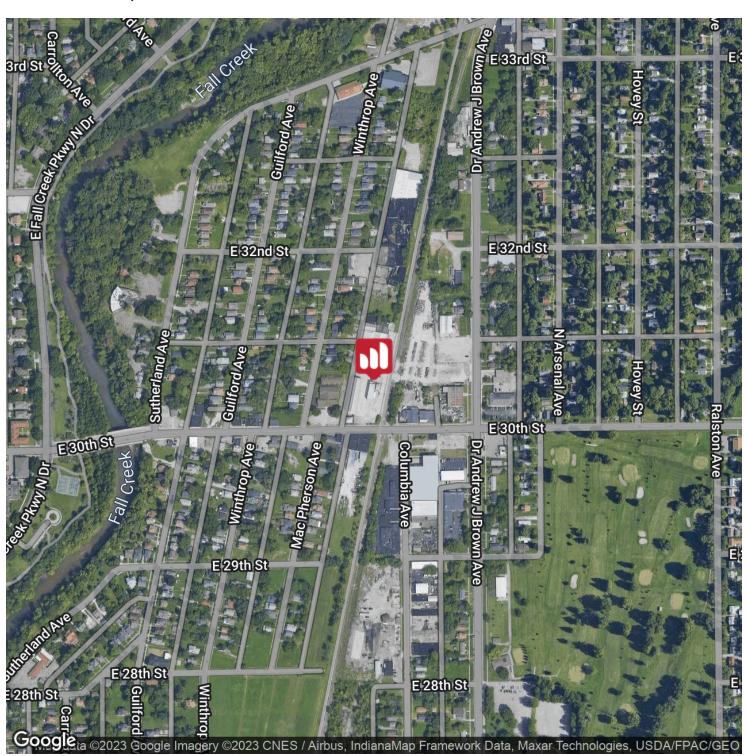

#### **OFFERING SUMMARY**

Building Size: 46,925 SF

Lot Size: 5.14 Acres

Price / SF: \$17.05

Year Built: 1954

Zoning: Industrial

Submarket: Old Meridian Ind Submarket

## **PROPERTY OVERVIEW**

LUMBER YARD WITH LAND AND BUILDINGS. GREAT REDEVLOPMENT OR OWNER USER OPPORTUNITY!

Acreage: Total - 5.14 (1118 E. 30th st. has 2.02 and 3112 Andrew J. Brown has 3.12)

One small office building with 750sf

Total Square footage of buildings: 46,925

Total buildings: 9

Buildings consist of Warehouse, Storage, Boiler Building and Dry Kiln

Plenty of outdoor storage

Property split by the Monon Trail, but property comes with an easement to cross.