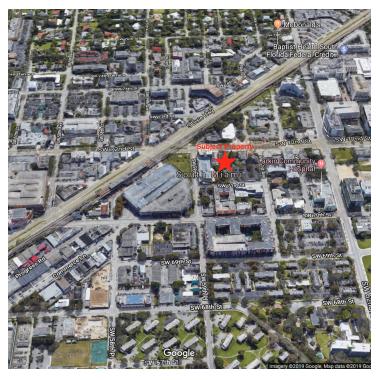

6506 COMMERCIAL TODD-MU5

14.810 SF

Zoning:
Transit-Oriented
Development District

Market: Miami

Submarket: South Miami

#### **PROPERTY OVERVIEW**

4,401 SF Office Building.

Open Floor Plan.

On-site Parking, and Street Parking.

Steps away from Sunset Place.

Central Location. Minutes to HWY, Coral Gables, Dadeland, Coconut Grove,

### **PROPERTY HIGHLIGHTS**

BLOCKS AWAY SOUTH MIAMI HOSPITAL AND LARKIN HOSPITAL. IN THE HEART OF SOUTH MIAMI.