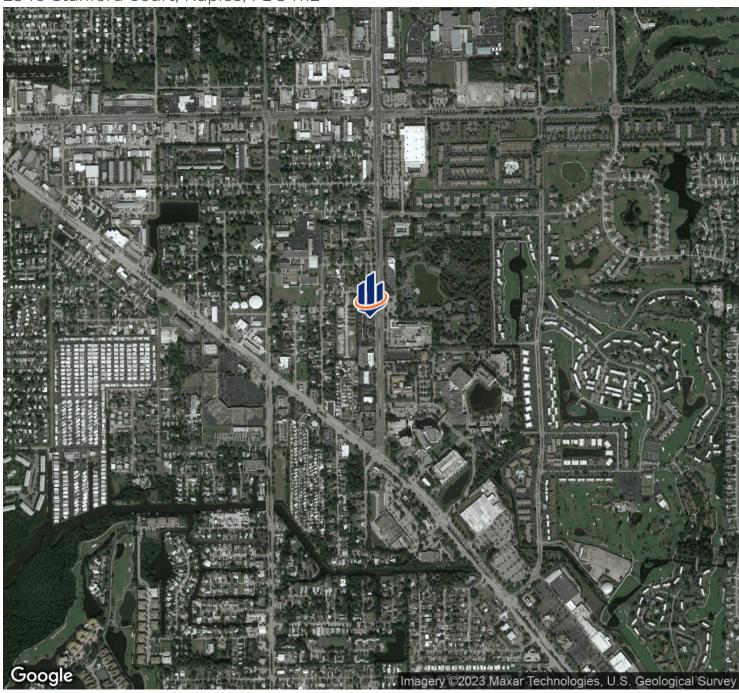

### Stanford Square

2340 Stanford Court, Naples, FL 34112

#### **PROPERTY OVERVIEW**

Great location for any professional business doing business with the Collier County government. Freestanding office building located across the street from the government complex with signage facing Airport Road. Very nice interior finishes, efficient layout and ready to move into. Park at your front door. Easy access to downtown. Option to lease furnished or purchase.

#### PROPERTY HIGHLIGHTS

- Great location across from the Collier County Government Complex
- Freestanding building, very nice interior finishes
- Park at your front door
- Signage facing Airport Road
- Both private executive offices, cubicles and kitchenette
- Efficient Floor plan
- Option to lease or buy, furnished or unfurnished