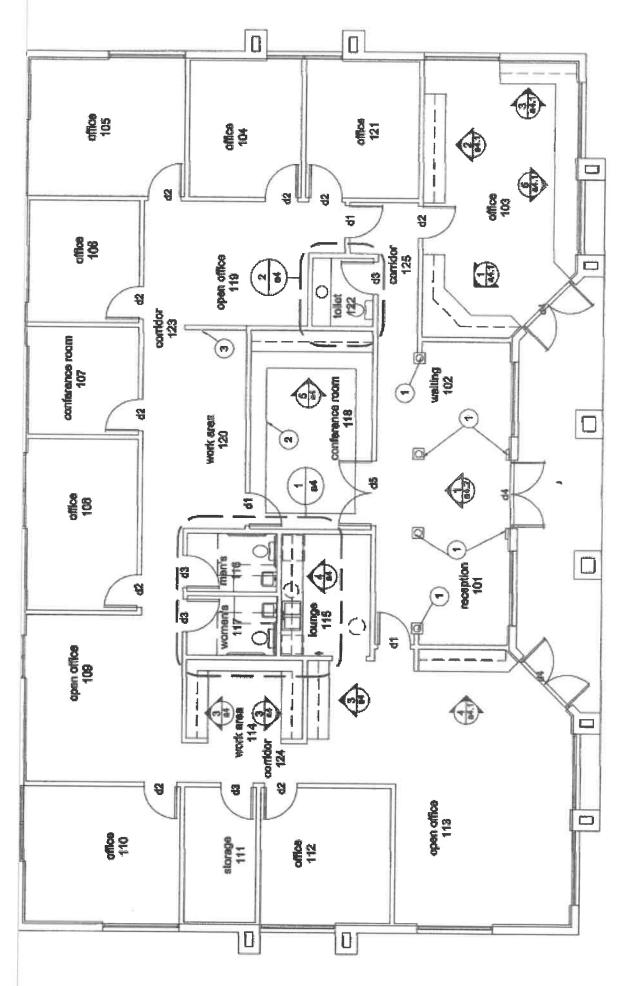

Private offices, open work areas for multiple employees, conference room, three bathrooms, kitchenette, IT closet, storage.

#### PROPERTY HIGHLIGHTS

- Great location across from the Collier County Government Complex
- Freestanding building, very nice interior finishes
- Park at your front door
- Signage facing Airport Road
- Both private executive offices, cubicles and kitchenette
- Efficient Floor plan
- Option to lease or buy, furnished or unfurnished