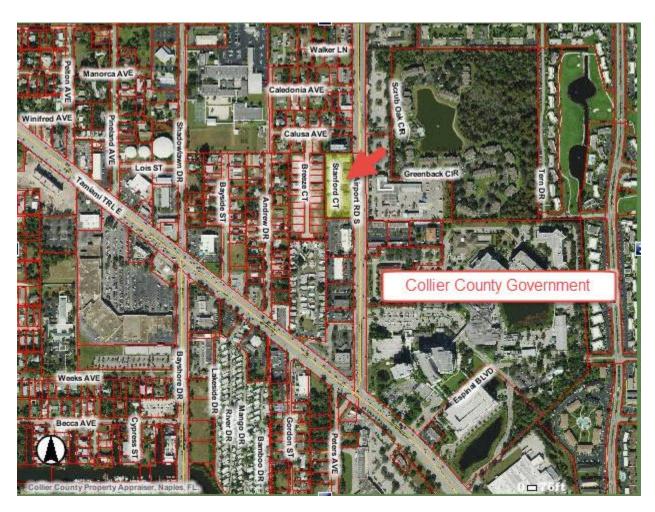

#### **PROPERTY OVERVIEW**

Great location for any professional business doing business with the Collier County government. Freestanding office building located across the street from the government complex with signage facing Airport Road. Very nice interior finishes, efficient layout and ready to move into. Park at your front door. Easy access to downtown. Option to lease furnished or purchase.

#### PROPERTY HIGHLIGHTS

- Great location across from the Collier County Government Complex
- Freestanding building, very nice interior finishes
- Park at your front door
- Signage facing Airport Road
- Both private executive offices, cubicles and kitchenette
- Efficient Floor plan
- Option to lease or buy, furnished or unfurnished