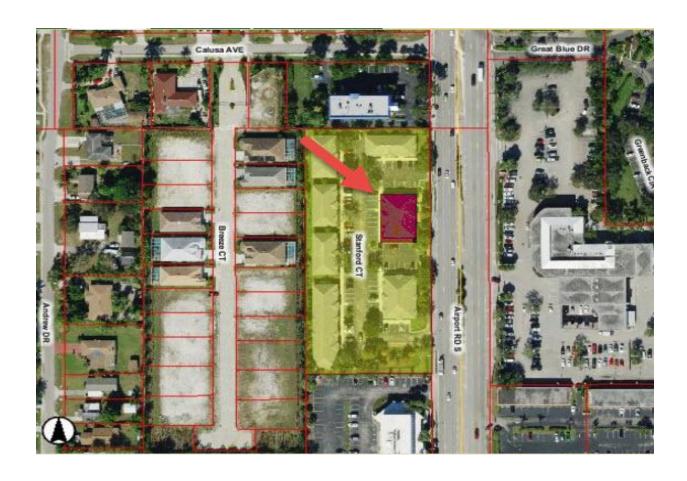

### Stanford Square

2340 Stanford Court, Naples, FL 34112

#### **PROPERTY OVERVIEW**

Great location for any professional business doing business with the Collier County government. Freestanding office building located across the street from the government complex with signage facing Airport Road. Very nice interior finishes, efficient layout and ready to move into. Park at your front door. Easy access to downtown. Option to lease furnished or purchase.

#### PROPERTY HIGHLIGHTS

- Great location across from the Collier County Government Complex
- Freestanding building, very nice interior finishes
- Park at your front door
- Signage facing Airport Road
- Both private executive offices, cubicles and kitchenette
- Efficient Floor plan
- Option to lease or buy, furnished or unfurnished