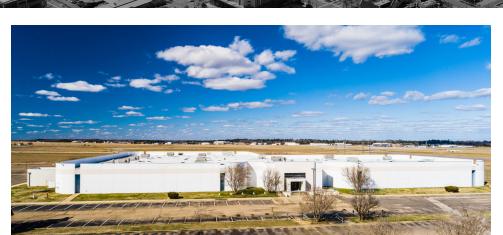

#### **OFFERING SUMMARY**

Available SF: 10,000 - 40,000 SF

Lease Rate: \$7.00 SF/yr (Full Service;

MG)

Lot Size: 25.0 Acres

Year Built: 1989

Building Size: 105,004

Zoning: M-1

### **PROPERTY HIGHLIGHTS**

- Great Office Space, for Government or Tech use
- · Multiple Floor Plans Available
- On-Site Parking for Employees & Customers
- 2.2± Miles from Hwy 80
- 3.0 ± Miles from Montgomery Regional Airport
- 4.4± Miles from I-65
- 5.5± Miles from Hyundai Plant & Glovis America