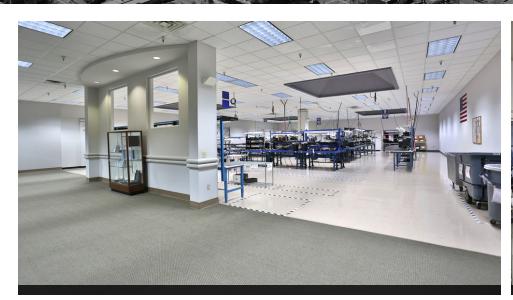

### **PROPERTY HIGHLIGHTS**

- Great Office Space, for Government or Tech use
- · Multiple Floor Plans Available
- On-Site Parking for Employees & Customers
- 2.2± Miles from Hwy 80
- 3.0 ± Miles from Montgomery Regional Airport
- 4.4± Miles from I-65
- 5.5± Miles from Hyundai Plant & Glovis America

### **AVAILABLE SPACES**

| SUITE                                    | TENANT    | SIZE      | TYPE           | RATE         |
|------------------------------------------|-----------|-----------|----------------|--------------|
| 3800 Richardson Rd.                      | Available | 40,000 SF | Full Service   | \$7.00 SF/yr |
| 3800 Richardson Rd. (Adjacent Warehouse) | Available | 10,000 SF | Modified Gross | \$7.00 SF/yr |