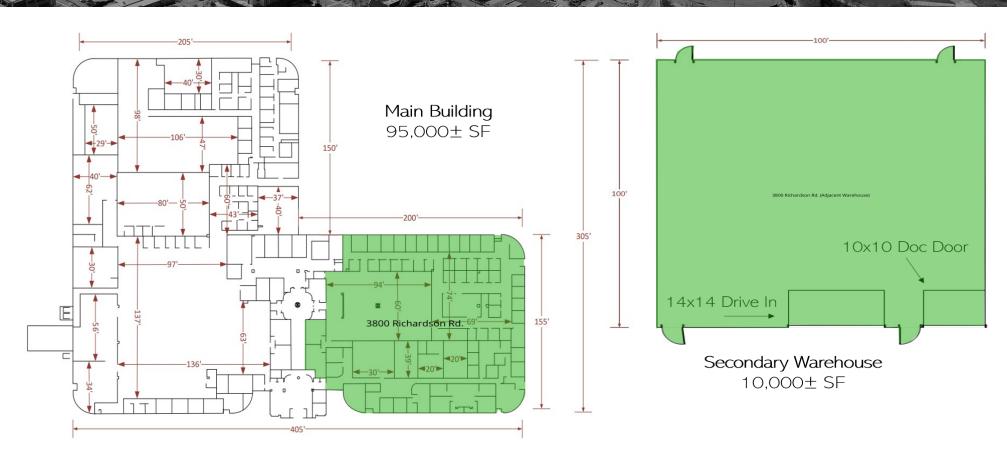

#### **OFFERING SUMMARY**

Available SF: 10,000 - 40,000 SF

Lease Rate: \$7.00 SF/yr (Full Service;

MG)

Lot Size: 25.0 Acres

Year Built: 1989

Building Size: 105,004

Zoning: M-1

### **AVAILABLE SPACES**

| SUITE                                    | TENANT    | SIZE      | TYPE           | RATE         |
|------------------------------------------|-----------|-----------|----------------|--------------|
| 3800 Richardson Rd.                      | Available | 40,000 SF | Full Service   | \$7.00 SF/yr |
| 3800 Richardson Rd. (Adjacent Warehouse) | Available | 10,000 SF | Modified Gross | \$7.00 SF/yr |