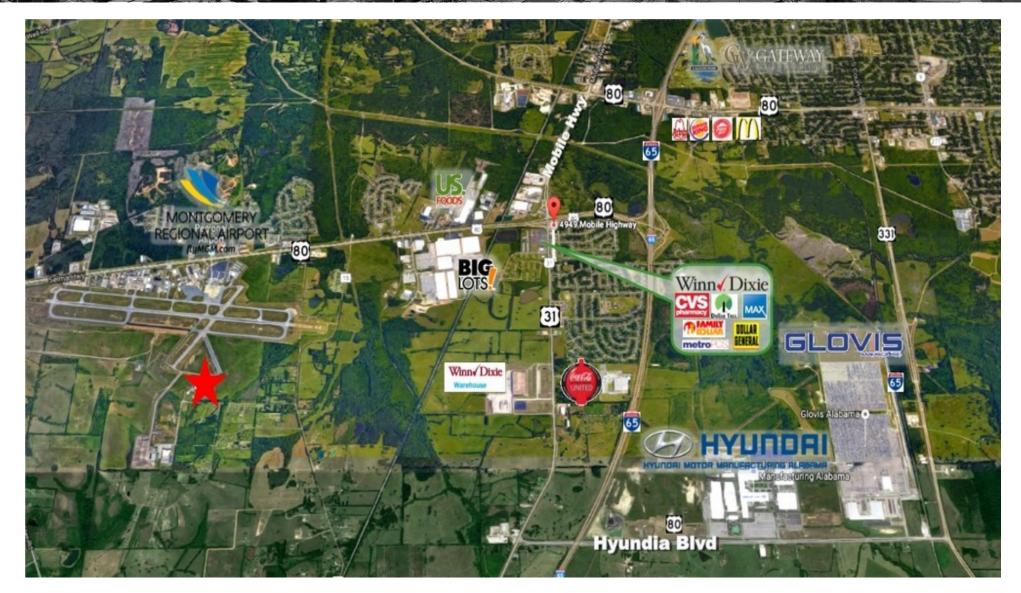

### **PROPERTY HIGHLIGHTS**

- Great Office Space, for Government or Tech use
- · Multiple Floor Plans Available
- On-Site Parking for Employees & Customers
- 2.2± Miles from Hwy 80
- 3.0 ± Miles from Montgomery Regional Airport
- 4.4± Miles from I-65
- 5.5± Miles from Hyundai Plant & Glovis America