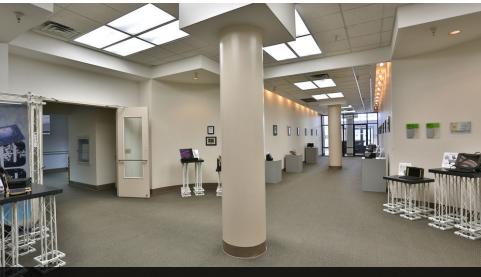

### **PROPERTY HIGHLIGHTS**

- Great Office Space, for Government or Tech use
- · Multiple Floor Plans Available
- On-Site Parking for Employees & Customers
- 2.2± Miles from Hwy 80
- 3.0 ± Miles from Montgomery Regional Airport
- 4.4± Miles from I-65
- 5.5± Miles from Hyundai Plant & Glovis America

### **AVAILABLE SPACES**

| SUITE                                    | TENANT    | SIZE      | TYPE           | RATE         |
|------------------------------------------|-----------|-----------|----------------|--------------|
| 3800 Richardson Rd.                      | Available | 40,000 SF | Full Service   | \$7.00 SF/yr |
| 3800 Richardson Rd. (Adjacent Warehouse) | Available | 10,000 SF | Modified Gross | \$7.00 SF/yr |