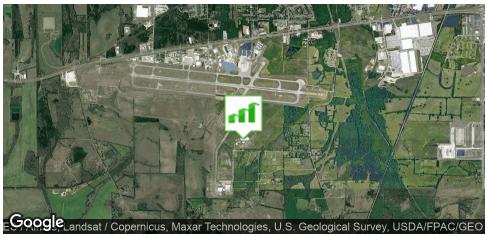

### **PROPERTY HIGHLIGHTS**

- Great Office Space, for Government or Tech use
- · Multiple Floor Plans Available
- On-Site Parking for Employees & Customers
- 2.2± Miles from Hwy 80
- 3.0 ± Miles from Montgomery Regional Airport
- 4.4± Miles from I-65
- 5.5± Miles from Hyundai Plant & Glovis America