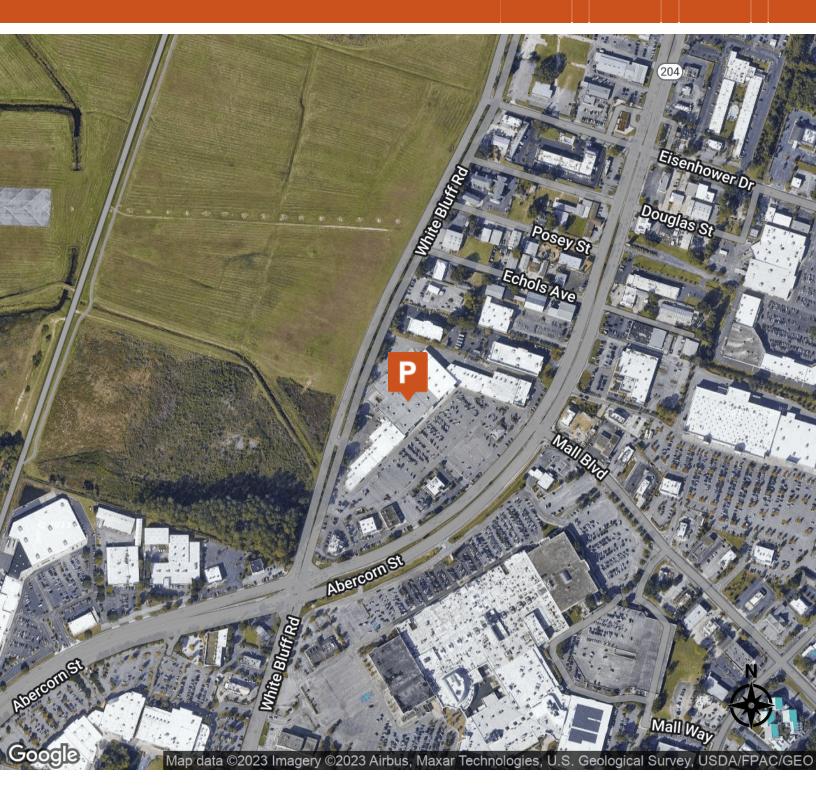

## PROPERTY DESCRIPTION

Located on Abercorn Street at the intersection with Mall Blvd in the heart of the retail district. Anchor tenants include Ross Dress for Less, Wold Market, Dollar Tree, Jared, and Pet Supermarket. This is a mature retail market but very vibrant with constant re-development and new development on any infill sites available.

# CHATHAM PLAZA

ABERCORN ST. & MALL BLVD., SAVANNAH, GA