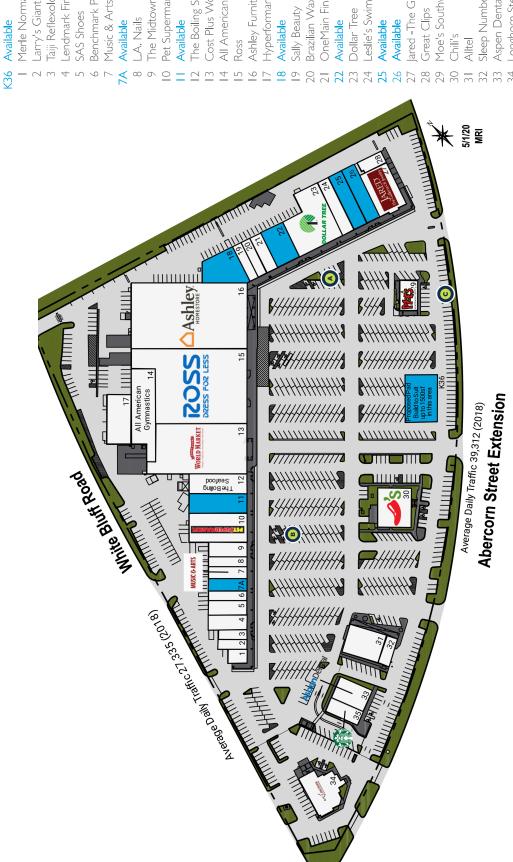

## **OFFERING SUMMARY**

| Lease Rate:    |            | Negotiable  |
|----------------|------------|-------------|
| Available SF:  |            |             |
| Lot Size:      |            | 15.49 Acres |
| Building Size: |            | 197,605 SF  |
| SPACES         | LEASE RATE | SPACE SIZE  |

### 1,200 2,400 2,400 009'1 2,000 2,000 009'1 2,400 7,200 4,800 4,800 21,000 30,187 32,026 5,000 3,459 009' 1,600 4,000 0,200 3,000 3,600 3,600 6,128 1,392 2,357 5,635 8,705 4,200 1,834 3,500 The Midtown Bakery and Gourmet Brazilian Wax and Spa by Claud Ashley Furniture HomeStore lared -The Galleria of Jewelry Benchmark Physical Therapy Lendmark Financial Services Hyperformance Athletics All American Gymnastics Cost Plus World Market Leslie's Swimming Pool Moe's Southwest Grill Longhorn Steakhouse Music & Arts Center The Boiling Seafood OneMain Financial Larry's Giant Subs Starbucks Coffee Pet Supermarket Taiji Reflexology Merle Norman Sleep Number Aspen Dental TENANT