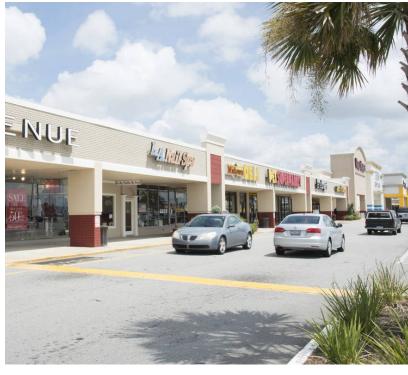

## PROPERTY DESCRIPTION

Located on Abercorn Street at the intersection with Mall Blvd in the heart of the retail district. Anchor tenants include Ross Dress for Less, Wold Market, Dollar Tree, Jared, and Pet Supermarket. This is a mature retail market but very vibrant with constant re-development and new development on any infill sites available.

The space currently occupied by Avenue is located directly in the throat of the entrance to the center and has very good visibility from Abercorn. The space formerly occupied by Navy Federal Credit Union also has very good visibility, located near the main entrance to the center.