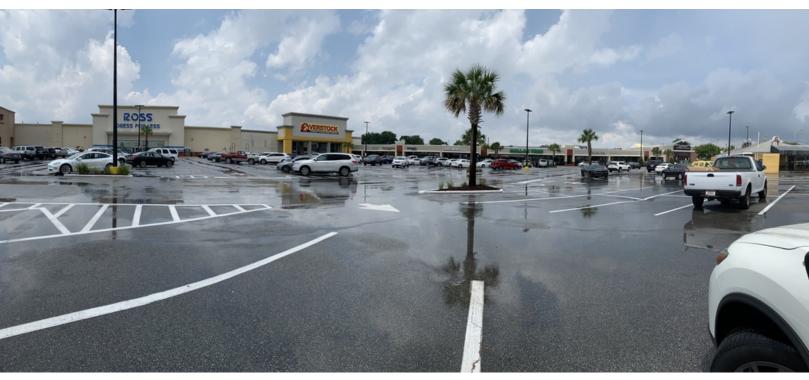

## PROPERTY DESCRIPTION

Located on Abercorn Street at the intersection with Mall Blvd in the heart of the retail district. Anchor tenants include Ross Dress for Less, Wold Market, Dollar Tree, Jared, and Pet Supermarket. This is a mature retail market but very vibrant with constant re-development and new development on any infill sites available.

The space currently occupied by Avenue is located directly in the throat of the entrance to the center and has very good visibility from Abercorn. The space formerly occupied by Navy Federal Credit Union also has very good visibility, located near the main entrance to the center.