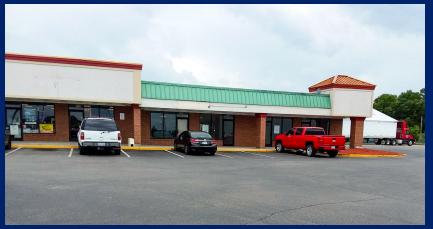

### PROPERTY DESCRIPTION

Four Available units located in the Shipyard Plaza Shopping Center at the corner Carolina Beach Road and Shipyard Boulevard. The Plaza is anchored by Roses, Harbor Freight Tools and Dollar Tree. The location features good highway exposure (30,000 plus cars per day), excellent ingress/egress and ample parking. Two of the units are approximately 1,260± SF, have 2 bathrooms and a front & back entrance each. The third unit consists of 3,900± SF featuring an open retail floor space of approximately 3,000 sf, 2 offices, 1 bathroom and a backroom storage area. Tenant up-fits negotiable depending upon lease length and extent of renovation. Security deposit, credit references and personal guaranty required. TICAM is \$1.40/SF.