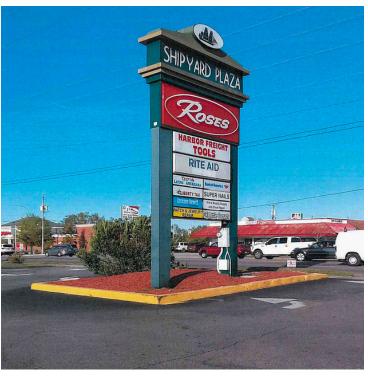

### PROPERTY DESCRIPTION

Four Available units located in the Shipyard Plaza Shopping Center at the corner Carolina Beach Road and Shipyard Boulevard. The Plaza is anchored by Roses, Harbor Freight Tools and Dollar Tree. The location features good highway exposure (30,000 plus cars per day), excellent ingress/egress and ample parking. Two of the units are approximately 1,260± SF, have 2 bathrooms and a front & back entrance each. The third unit consists of 3,900± SF featuring an open retail floor space of approximately 3,000 sf, 2 offices, 1 bathroom and a backroom storage area. Tenant up-fits negotiable depending upon lease length and extent of renovation. Security deposit, credit references and personal guaranty required. TICAM is \$1.40/SF.