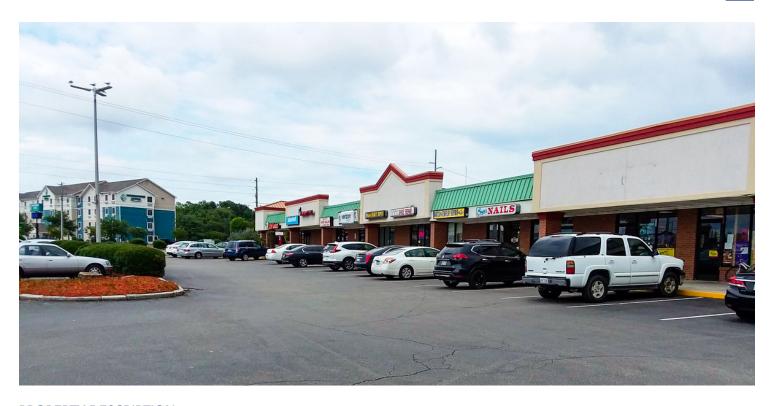

### PROPERTY DESCRIPTION

Four Available units located in the Shipyard Plaza Shopping Center at the corner Carolina Beach Road and Shipyard Boulevard. The Plaza is anchored by Roses, Harbor Freight Tools and Dollar Tree. The location features good highway exposure (30,000 plus cars per day), excellent ingress/egress and ample parking. Two of the units are approximately 1,260± SF, have 2 bathrooms and a front & back entrance each. The third unit consists of 3,900± SF featuring an open retail floor space of approximately 3,000 sf, 2 offices, 1 bathroom and a backroom storage area. Tenant up-fits negotiable depending upon lease length and extent of renovation. Security deposit, credit references and personal guaranty required. TICAM is \$1.40/SF.