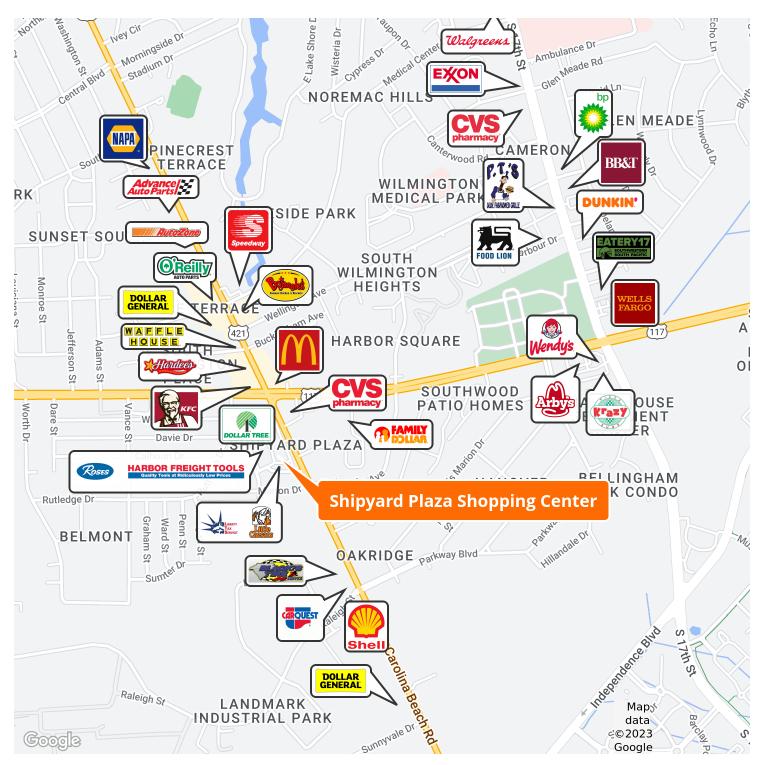

### AREA

Located on Carolina Beach Road in the Shipyard Plaza Shopping Center at the intersection with Shipyard Blvd. Minutes to the Port, historic downtown, Midtown and Carolina Beach.

### PROPERTY DESCRIPTION

Four Available units located in the Shipyard Plaza Shopping Center at the corner Carolina Beach Road and Shipyard Boulevard. The Plaza is anchored by Roses, Harbor Freight Tools and Dollar Tree. The location features good highway exposure (30,000 plus cars per day), excellent ingress/egress and ample parking. Two of the units are approximately 1,260± SF, have 2 bathrooms and a front & back entrance each. The third unit consists of 3,900± SF featuring an open retail floor space of approximately 3,000 sf, 2 offices, 1 bathroom and a backroom storage area. Tenant up-fits negotiable depending upon lease length and extent of renovation. Security deposit, credit references and personal guaranty required. TICAM is \$1.40/SF.