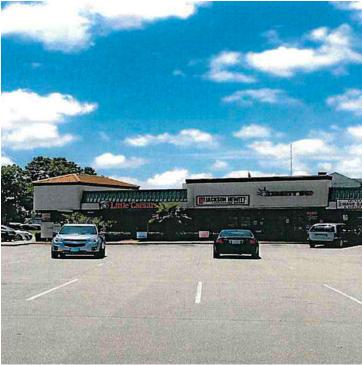

### AREA

Located on Carolina Beach Road in the Shipyard Plaza Shopping Center at the intersection with Shipyard Blvd. Minutes to the Port, historic downtown, Midtown and Carolina Beach.

### PROPERTY DESCRIPTION

Four Available units located in the Shipyard Plaza Shopping Center at the corner Carolina Beach Road and Shipyard Boulevard. The Plaza is anchored by Roses, Harbor Freight Tools and Dollar Tree. The location features good highway exposure (30,000 plus cars per day), excellent ingress/egress and ample parking. Two of the units are approximately 1,260± SF, have 2 bathrooms and a front & back entrance each. The third unit consists of 3,900± SF featuring an open retail floor space of approximately 3,000 sf, 2 offices, 1 bathroom and a backroom storage area. Tenant up-fits negotiable depending upon lease length and extent of renovation. Security deposit, credit references and personal guaranty required. TICAM is \$1.40/SF.