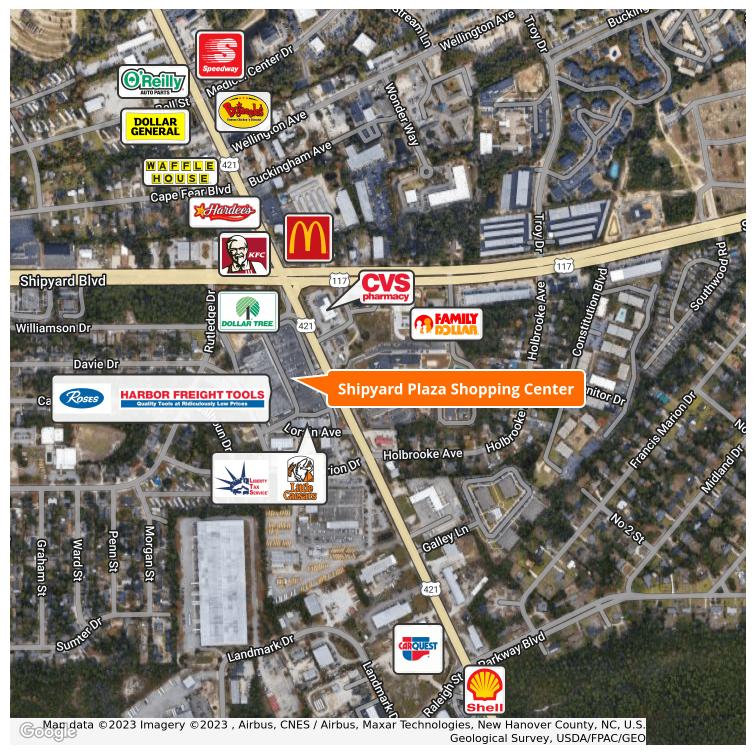

### AREA

Located on Carolina Beach Road in the Shipyard Plaza Shopping Center at the intersection with Shipyard Blvd. Minutes to the Port, historic downtown, Midtown and Carolina Beach.

### PROPERTY DESCRIPTION

Four Available units located in the Shipyard Plaza Shopping Center at the corner Carolina Beach Road and Shipyard Boulevard. The Plaza is anchored by Roses, Harbor Freight Tools and Dollar Tree. The location features good highway exposure (30,000 plus cars per day), excellent ingress/egress and ample parking. Two of the units are approximately 1,260± SF, have 2 bathrooms and a front & back entrance each. The third unit consists of 3,900± SF featuring an open retail floor space of approximately 3,000 sf, 2 offices, 1 bathroom and a backroom storage area. Tenant up-fits negotiable depending upon lease length and extent of renovation. Security deposit, credit references and personal guaranty required. TICAM is \$1.40/SF.