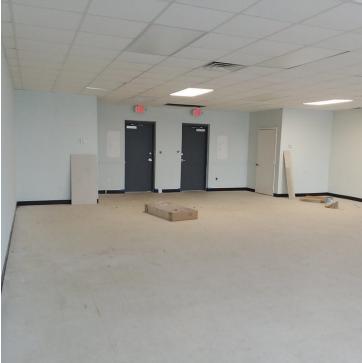

### PROPERTY DESCRIPTION

Four Available units located in the Shipyard Plaza Shopping Center at the corner Carolina Beach Road and Shipyard Boulevard. The Plaza is anchored by Roses, Harbor Freight Tools and Dollar Tree. The location features good highway exposure (30,000 plus cars per day), excellent ingress/egress and ample parking. Two of the units are approximately 1,260± SF, have 2 bathrooms and a front & back entrance each. The third unit consists of 3,900± SF featuring an open retail floor space of approximately 3,000 sf, 2 offices, 1 bathroom and a backroom storage area. Tenant up-fits negotiable depending upon lease length and extent of renovation. Security deposit, credit references and personal guaranty required. TICAM is \$1.40/SF.