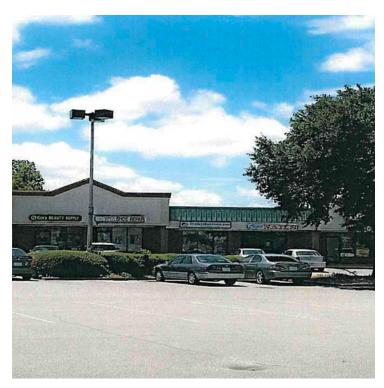

### PROPERTY DESCRIPTION

Four Available units located in the Shipyard Plaza Shopping Center at the corner Carolina Beach Road and Shipyard Boulevard. The Plaza is anchored by Roses, Harbor Freight Tools and Dollar Tree. The location features good highway exposure (30,000 plus cars per day), excellent ingress/egress and ample parking. Two of the units are approximately 1,260± SF, have 2 bathrooms and a front & back entrance each. The third unit consists of 3,900± SF featuring an open retail floor space of approximately 3,000 sf, 2 offices, 1 bathroom and a backroom storage area. Tenant up-fits negotiable depending upon lease length and extent of renovation. Security deposit, credit references and personal guaranty required. TICAM is \$1.40/SF.