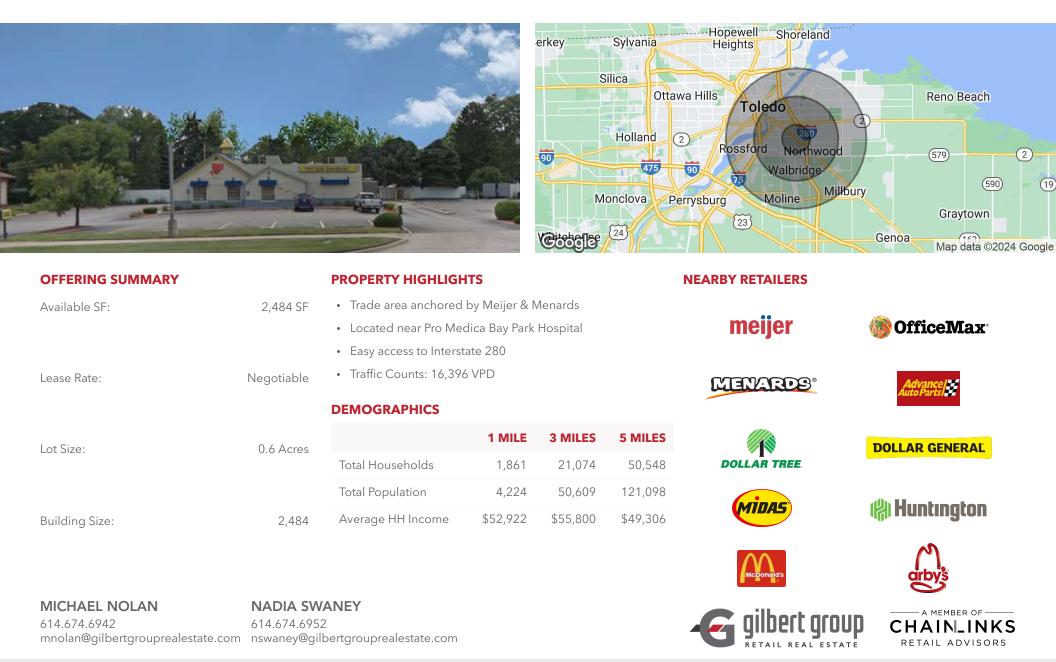

## OREGON, OHIO | LONG JOHN SILVER'S

2412 Woodville Road, Oregon, OH 43616





MICHAEL NOLANNADIA SWANEY614.674.6942614.674.6952mnolan@gilbertgrouprealestate.comnswaney@gilbertgrouprealestate.com



## **EXECUTIVE SUMMARY**

## OREGON, OHIO | LONG JOHN SILVER'S

2412 Woodville Road, Oregon, OH 43616



The Gilbert Group / 585 South Front Street Columbus, OH 43215 / 614.228.2222 / http:gilbertgrouprealestate.com

**RETAILER MAP** 

**RETAIL PROPERTY / FOR LEASE** 

## **OREGON, OHIO | LONG JOHN SILVER'S**

2412 Woodville Road, Oregon, OH 43616



MICHAEL NOLANNADIA SWANEY614.674.6942614.674.6952mnolan@gilbertgrouprealestate.comnswaney@gilbertgrouprealestate.com



The Gilbert Group / 585 South Front Street Columbus, OH 43215 / 614.228.2222 / http:gilbertgrouprealestate.com