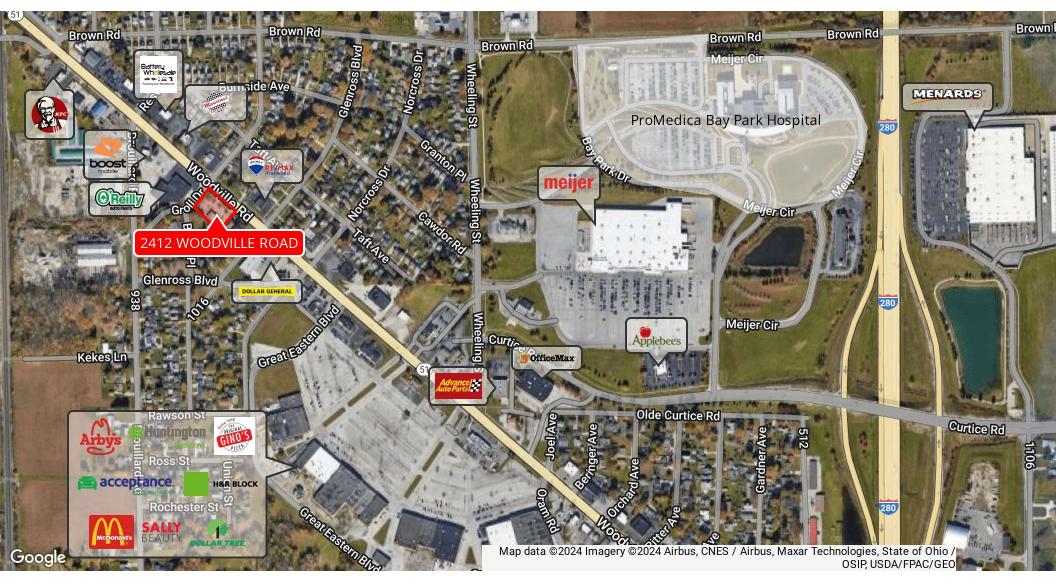

## OREGON, OHIO | LONG JOHN SILVER'S

2412 Woodville Road, Oregon, OH 43616

The Gilbert Group / 585 South Front Street Columbus, OH 43215 / 614.228.2222 / http:gilbertgrouprealestate.com

**RETAILER MAP** 