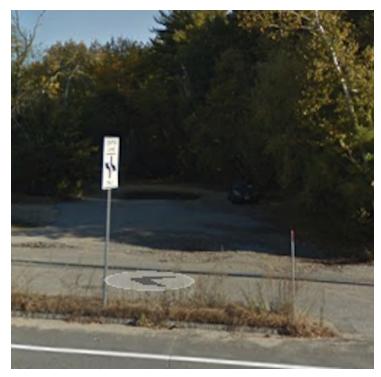

# **PROPERTY OVERVIEW**

This small, paved lot is in an excellent location right at the Barrington traffic light. It is currently used for parking and could have a small retail development.

# PROPERTY HIGHLIGHTS