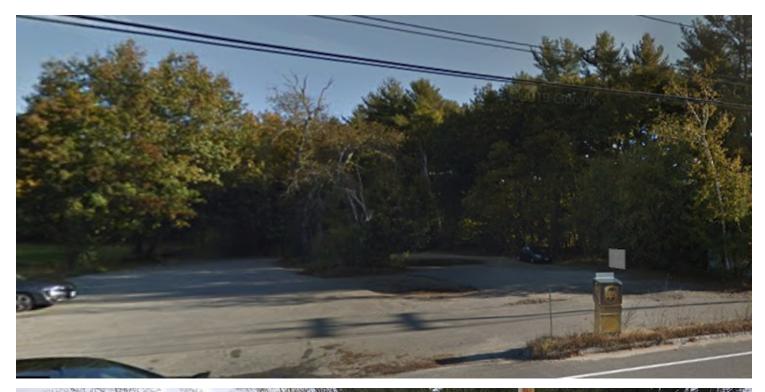

# **PROPERTY OVERVIEW**

This small, paved lot is in an excellent location right at the Barrington traffic light. It is currently used for parking and could have a small retail development.

# PROPERTY HIGHLIGHTS