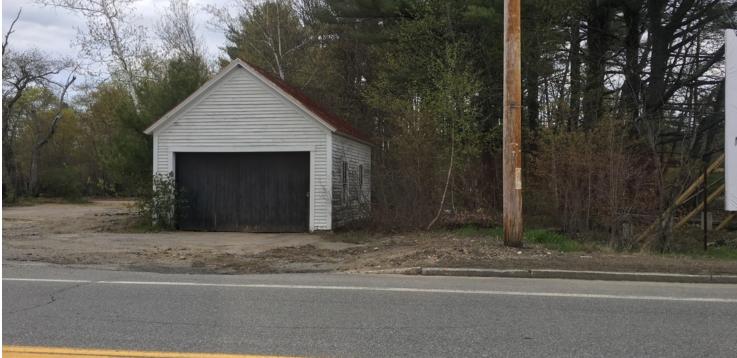

# **PROPERTY OVERVIEW**

This small, paved lot is in an excellent location right at the Barrington traffic light. It is currently used for parking and could have a small retail development.

# PROPERTY HIGHLIGHTS