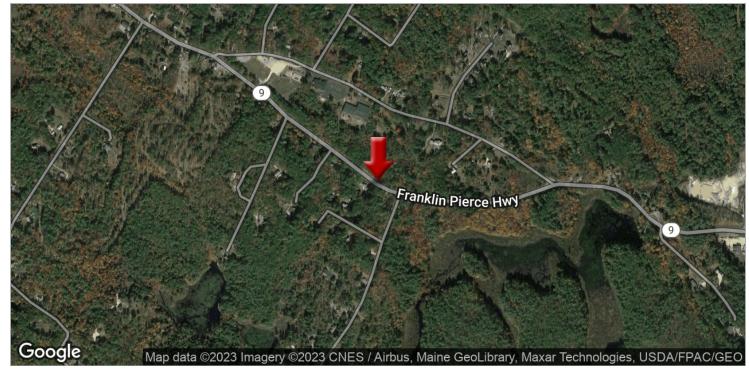

# **PROPERTY OVERVIEW**

This small, paved lot is in an excellent location right at the Barrington traffic light. It is currently used for parking and could have a small retail development.