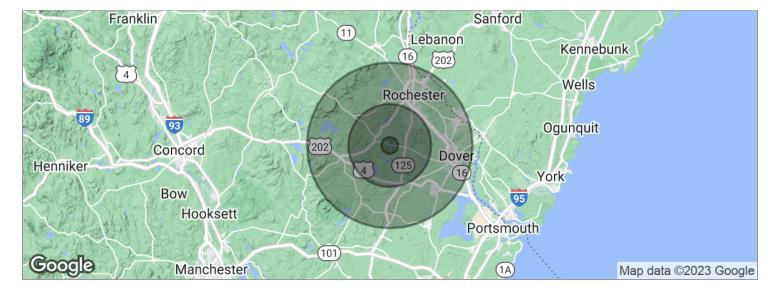

| POPULATION                           | 1 MILE     | 5 MILES      | 10 MILES      |
|--------------------------------------|------------|--------------|---------------|
| Total population                     | 547        | 14,738       | 101,061       |
| Median age                           | 37.0       | 37.9         | 36.8          |
| Median age (male)                    | 37.5       | 38.3         | 36.2          |
| Median age (Female)                  | 36.3       | 37.4         | 37.4          |
| HOUSEHOLDS & INCOME                  | 1 MILE     | 5 MILES      | 10 MILES      |
|                                      |            |              |               |
| Total households                     | 187        | 5,280        | 36,349        |
| Total households # of persons per HH | 187<br>2.9 | 5,280<br>2.8 | 36,349<br>2.8 |
|                                      | -          |              |               |

<sup>\*</sup> Demographic data derived from 2020 ACS - US Census