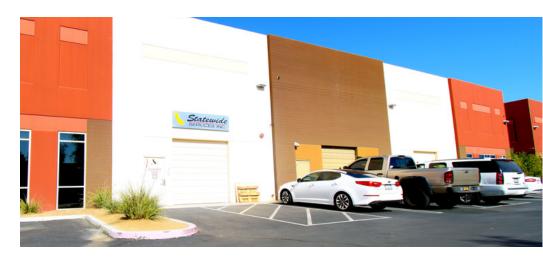

### **Venture Commerce Center**

73700 DINAH SHORE DRIVE, STE 405, PALM DESERT, CA 92211

| SALE PRICE       | \$575,000               |  |
|------------------|-------------------------|--|
| OFFERING SUMMARY |                         |  |
| Building Size:   | 3,159 SF                |  |
| Available SF:    |                         |  |
| Lot Size:        |                         |  |
| Number Of Units: | 1                       |  |
| Price / SF:      | \$182.02                |  |
| Zoning:          | SI (Service Industrial) |  |
|                  |                         |  |