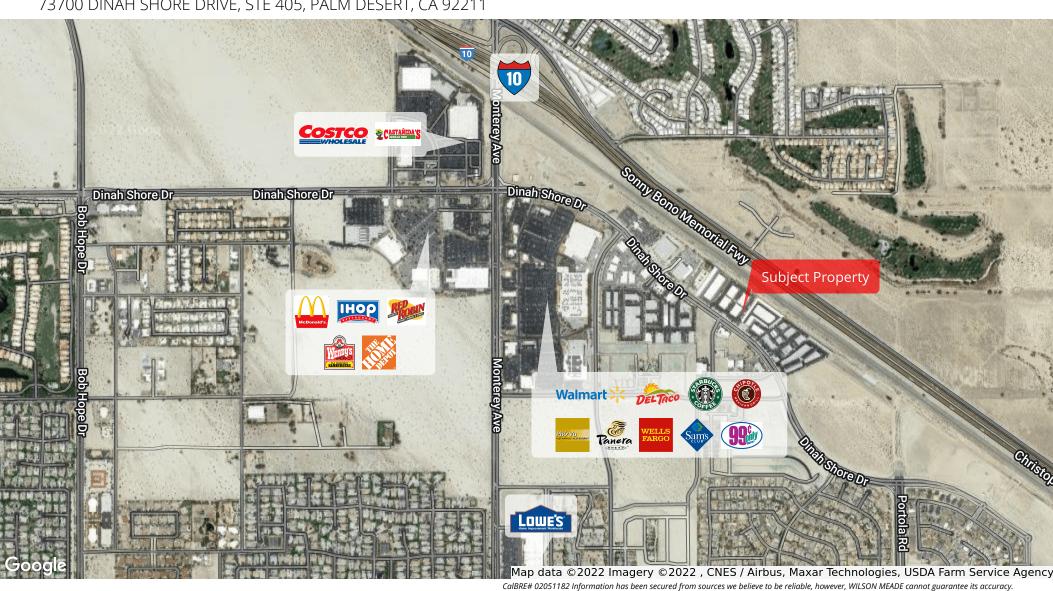

### **Venture Commerce Center**

73700 DINAH SHORE DRIVE, STE 405, PALM DESERT, CA 92211

| SALE PRICE       | \$575,000               |  |
|------------------|-------------------------|--|
| OFFERING SUMMARY |                         |  |
| Building Size:   | 3,159 SF                |  |
| Available SF:    |                         |  |
| Lot Size:        |                         |  |
| Number Of Units: | 1                       |  |
| Price / SF:      | \$182.02                |  |
| Zoning:          | SI (Service Industrial) |  |
|                  |                         |  |

### **PROPERTY HIGHLIGHTS**

- Two-story office finished ceilings: First Floor: 10 feet. Second Floor: 9 feet'.
- Heating / air conditioning in all office areas.
- Two extra private (air-conditioned) offices in the warehouse area.
- High-quality finishes throughout.
- Glass-enclosed conference room.
- Panelized ceiling system with integrated parabolic lighting.
- Two ADA compliant restrooms installed with a shower option.
- 21-foot clear ceiling height in Flex Area.
- Roll-up truck doors and a rear entry door.
- High-speed internet access is available.
- Unusually high 4.0 private parking spaces per 1,000 square feet of building area.
- Located in the Gateway Business Park adjacent to Monterey Avenue, within one mile of Interstate 10, in the upscale community of Palm Desert, California.