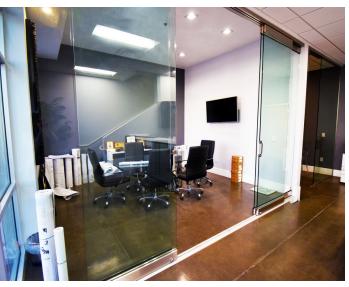

### **PROPERTY HIGHLIGHTS**

- Two-story office finished ceilings: First Floor: 10 feet. Second Floor: 9 feet'.
- Heating / air conditioning in all office areas.
- Two extra private (air-conditioned) offices in the warehouse area.
- High-quality finishes throughout.
- Glass-enclosed conference room.
- Panelized ceiling system with integrated parabolic lighting.
- Two ADA compliant restrooms installed with a shower option.
- 21-foot clear ceiling height in Flex Area.
- Roll-up truck doors and a rear entry door.
- High-speed internet access is available.
- Unusually high 4.0 private parking spaces per 1,000 square feet of building area.
- Located in the Gateway Business Park adjacent to Monterey Avenue, within one mile of Interstate 10, in the upscale community of Palm Desert, California.