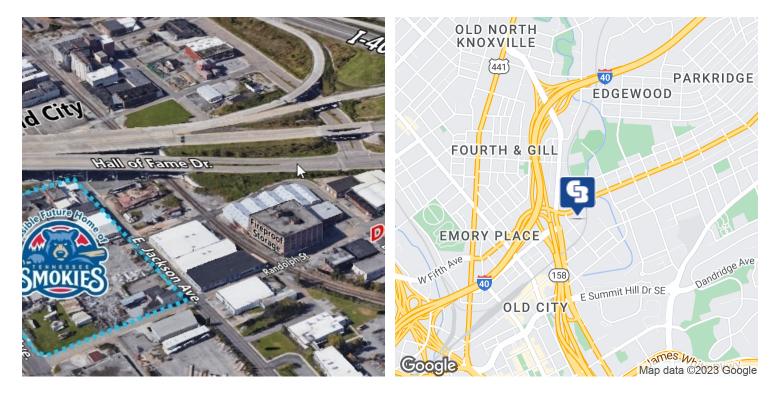

#### AREA

I-40 East or West through downtown Knoxville, take Hall of Fame Exit south .5mi to Magnolia, left then immediately right just past Graning paint on Randolph, then one block to E Depot, left to property on left.

Property has direct access I-40 from Hall of Fame Blvd - the gateway to downtown - Close proximity to Old City, with recent strong investments made in the immediate area including the former Dick Wright Hardware now Marc Nelson Denim, Fireproof Storage, Harris Distributing awaiting development, Graining Paint, Knoxville Opera and Last Days of Autumn Brewery.