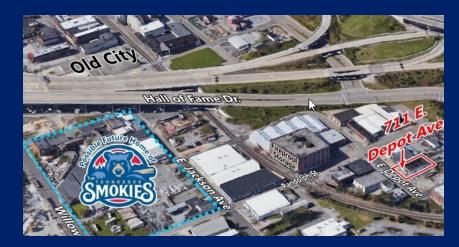

#### AREA

I-40 East or West through downtown Knoxville, take Hall of Fame Exit south .5mi to Magnolia, left then immediately right just past Graning paint on Randolph, then one block to E Depot, left to property on left.

Property has direct access I-40 from Hall of Fame Blvd - the gateway to downtown - Close proximity to Old City, with recent strong investments made in the immediate area including the former Dick Wright Hardware now Marc Nelson Denim, Fireproof Storage, Harris Distributing awaiting development, Graining Paint, Knoxville Opera and Last Days of Autumn Brewery.