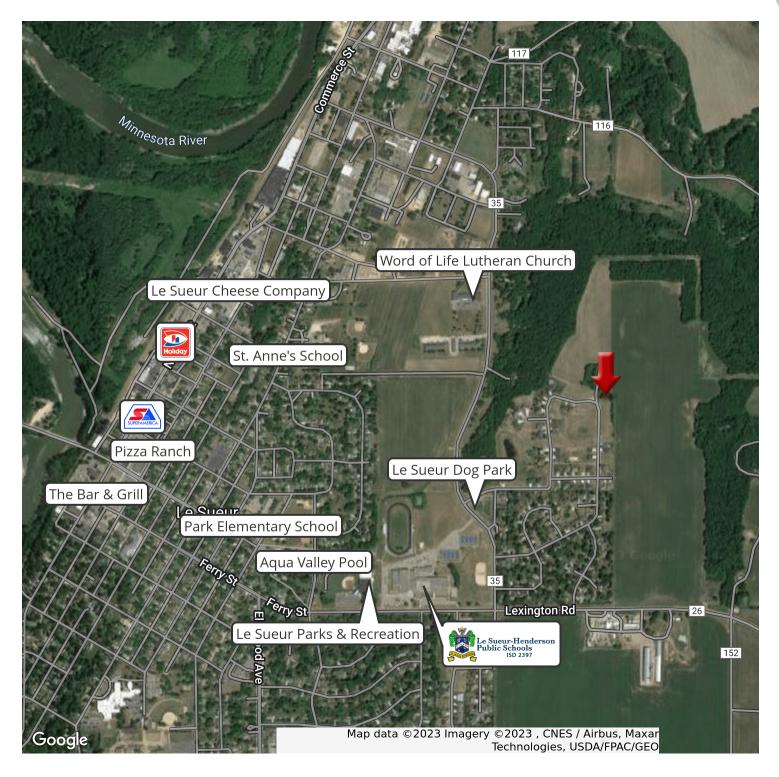

### PROPERTY FEATURES

- Connected to Cedar Ridge Trails Phase I/II/III
- Close to schools
- Water and sewer stubbed to the site
- 18 lot potential
- \$10,833 per lot

KW COMMERCIAL 13100 Wayzata Blvd., Suite 400 Minnetonka, MN 55305