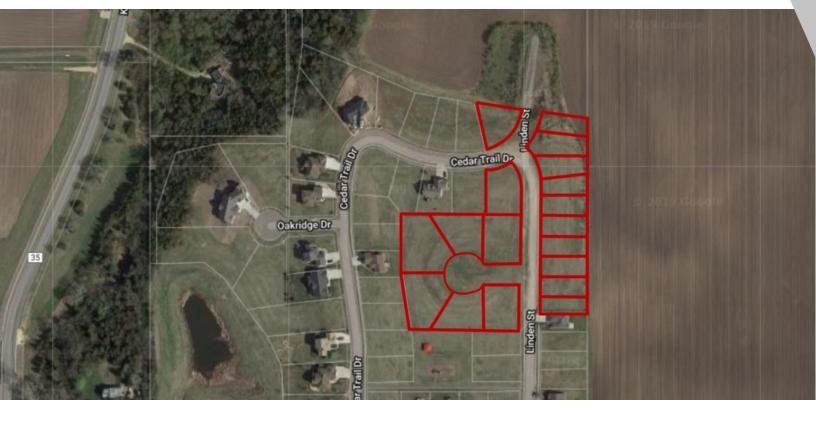

### **PROPERTY OVERVIEW**

Approximately 6.7 Acres for Residential Development.

### PROPERTY FEATURES

- Connected to Cedar Ridge Trails Phase I/II/III
- Close to schools
- Water and sewer stubbed to the site
- 18 lot potential
- \$10,833 per lot

KW COMMERCIAL 13100 Wayzata Blvd., Suite 400 Minnetonka, MN 55305