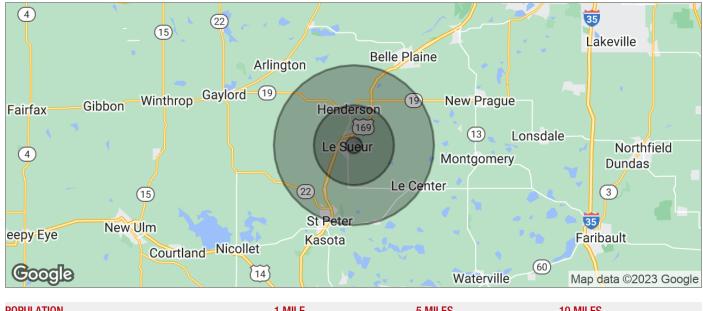

# XXX CEDAR TRAIL DR- 6.7 ACRES

Xxx Cedar Trail Dr, Le Sueur, MN 56058

| % HISPANIC          | 5.4%      | 5.2%      | 4.9%      |
|---------------------|-----------|-----------|-----------|
| ETHNICITY           | 1 MILE    | 5 MILES   | 10 MILES  |
| % OTHER             | 2.6%      | 2.2%      | 1.9%      |
| % INDIAN            | 0.0%      | 0.1%      | 0.1%      |
| % HAWAIIAN          | 0.0%      | 0.0%      | 0.0%      |
| % ASIAN             | 0.4%      | 0.5%      | 0.5%      |
| % BLACK             | 0.8%      | 0.9%      | 0.6%      |
| % WHITE             | 95.0%     | 95.5%     | 96.0%     |
| RACE                | 1 MILE    | 5 MILES   | 10 MILES  |
| AVERAGE HOUSE VALUE | \$379,292 | \$262,580 | \$238,192 |
| AVERAGE HH INCOME   | \$60,858  | \$63,194  | \$65,220  |
| # OF PERSONS PER HH | 2.5       | 2.5       | 2.6       |
| TOTAL HOUSEHOLDS    | 200       | 2,563     | 8,560     |
| HOUSEHOLDS & INCOME | 1 MILE    | 5 MILES   | 10 MILES  |
| MEDIAN AGE (FEMALE) | 39.5      | 38.7      | 37.5      |
| MEDIAN AGE (MALE)   | 36.8      | 36.7      | 36.0      |
| MEDIAN AGE          | 38.7      | 38.2      | 37.0      |
| TOTAL POPULATION    | 499       | 6,499     | 22,170    |
| POPULATION          | 1 MILE    | 5 MILES   | 10 MILES  |

\* Demographic data derived from 2020 ACS - US Census