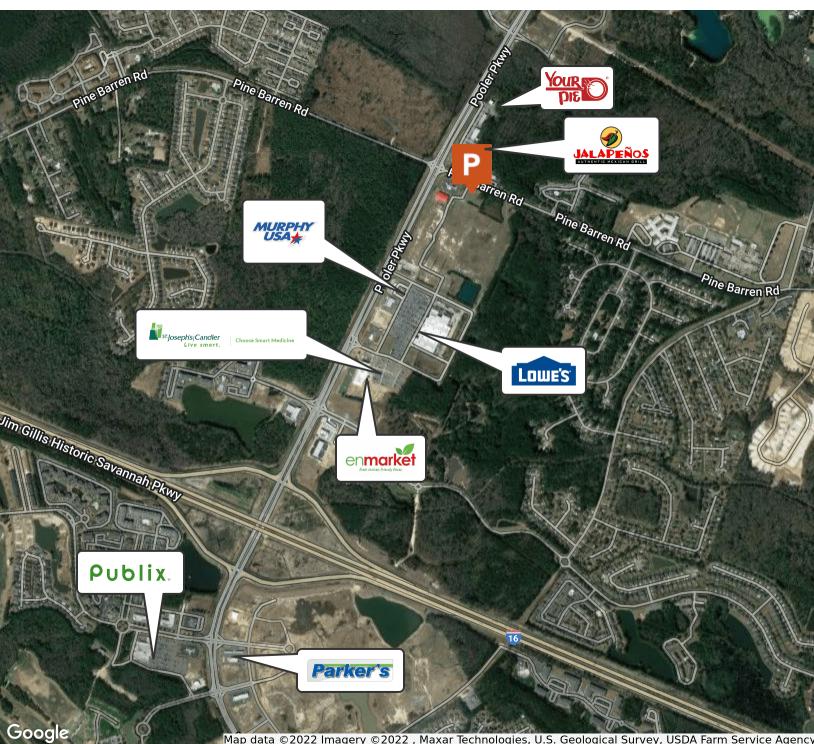

## LAND FOR SALE

Map data ©2022 Imagery ©2022 , Maxar Technologies, U.S. Geological Survey, USDA Farm Service Agency

RYAN T. SCHNEIDER, CCIM 912.239.6298 ryan@piercommercial.com

**5105 PAULSEN STREET** 

SAVANNAH, GA 31405