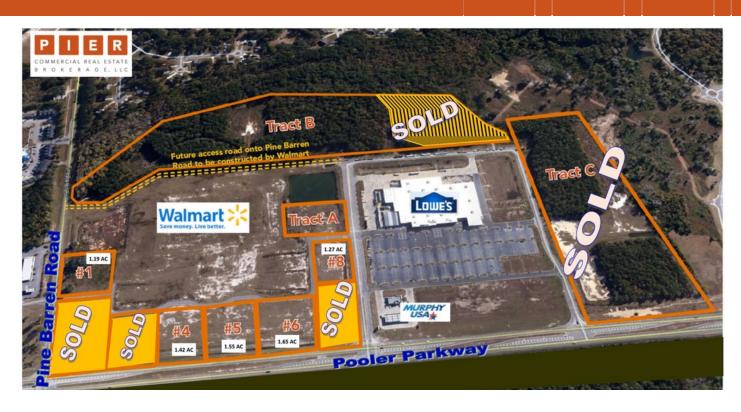

#### **PROPERTY DESCRIPTION**

This +-1.19 Acre site is located as an out parcel to the proposed Wal-Mart superstore and is part of the Lowe's Home Improvement and St. Joseph/Candler micro-hospital development. The site has visibility from Pooler Parkway and direct frontage on Pine Barren Road. Access is from Pine Barrent Road via a road providing access to the future Walmart and the other out-parcel lots.

This site enjoys frontage on Pine Barren Road and is adjacent to the future home of the Wal-Mart super center.

#### **PROPERTY HIGHLIGHTS**

- Cleared, graded site
- Ready for immediate development
- High profile out-parcel

#### OFFERING SUMMARY

| Sale Price:       | Please Call for Price |          |          |
|-------------------|-----------------------|----------|----------|
| Lot Size:         | 1.19 Acres            |          |          |
| DEMOGRAPHICS      | 1 MILE                | 5 MILES  | 10 MILES |
| Total Households  | 1,005                 | 8,418    | 16,501   |
| Total Population  | 2,862                 | 23,136   | 43,254   |
| Average HH Income | \$87,731              | \$90,229 | \$92,030 |