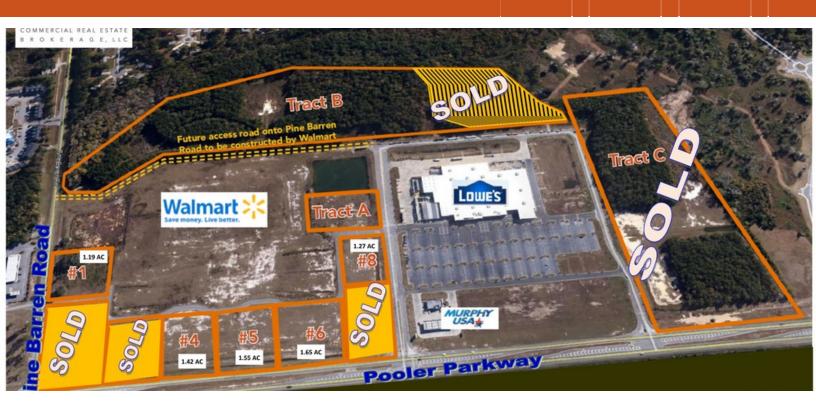

#### **PROPERTY DESCRIPTION**

This +-1.65 Acre site is located in front of the proposed Wal-Mart super store and is part of the Lowe's Home Improvement retail development that recently added the regions micro-hospital newest owner bv St. Joseph's/Candler Health System. The site has direct visibility and frontage on Pooler Parkway and has access by an internal road connected to the lighted entrance into the development and a curb-cut on Pine Barren Road

#### **PROPERTY HIGHLIGHTS**

- Cleared, graded site
- Ready for immediate development
- High profile out-parcel

#### **OFFERING SUMMARY**

| Sale Price:       | Please Call for Price |          |          |
|-------------------|-----------------------|----------|----------|
| Lot Size:         | 1.65 Acres            |          |          |
| DEMOGRAPHICS      | 1 MILE                | 5 MILES  | 10 MILES |
| Total Households  | 1,005                 | 8,419    | 16,501   |
| Total Population  | 2,862                 | 23,136   | 43,254   |
| Average HH Income | \$87,731              | \$90,229 | \$92,030 |