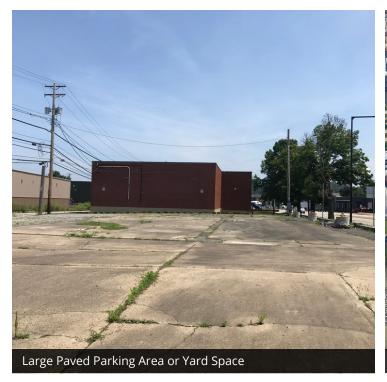

#### PROPERTY HIGHLIGHTS

- · 8 Loading docks
- Parking or yard area available on site

All information is from sources deemed reliable and is submitted subject to errors, omissions, change of price rental or other conditions, prior sale, lease or financing or withdrawal without notice.