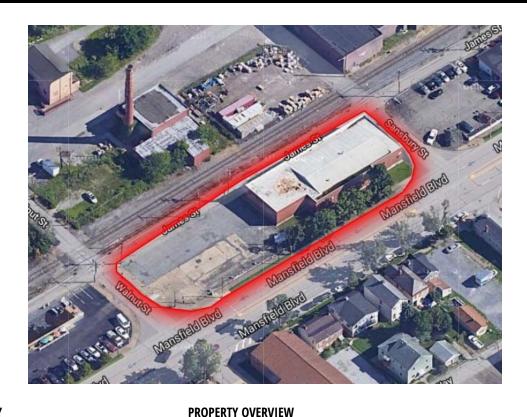

## **RETAIL/WAREHOUSE**

315 Mansfield Boulevard, Carnegie, PA 15106

### **LOCATION OVERVIEW**

Located moments from Downtown Carnegie restaurants and only one half mile from I-376 and I-79 Carnegie Exit.

#### PROPERTY HIGHLIGHTS

- · 8 Loading docks
- Parking or yard area available on site

All information is from sources deemed reliable and is submitted subject to errors, omissions, change of price rental or other conditions, prior sale, lease or financing or withdrawal without notice.