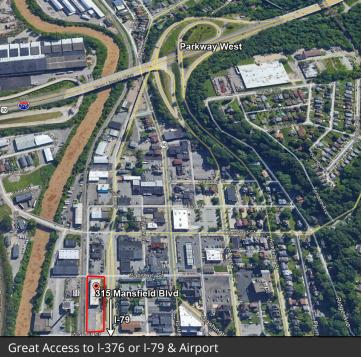

### **LOCATION OVERVIEW**

Located moments from Downtown Carnegie restaurants and only one half mile from I-376 and I-79 Carnegie Exit.