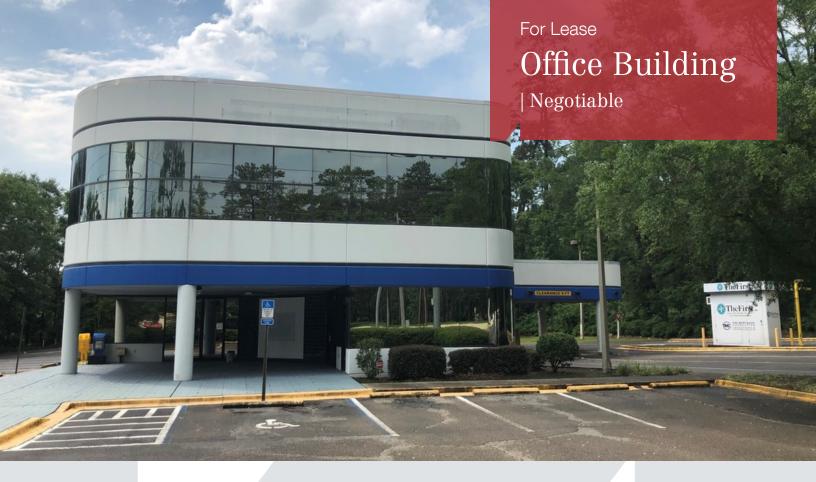

## 3534-A Thomasville Road

3534-A Thomasville Road Tallahassee, Florida 32309

## **Property Highlights**

- · Situated in a Growing Trade Area
- Phenomenal Demographics
- 4 Private Offices
- 3 Drive Thru Lanes
- 1 ATM Lane
- Ample On-Site Parking

## **Property Description**

This 4,948 SF ground floor former bank branch is strategically located at the Interstate 10 x Thomasville Road exit: a trade area that has been and will continue to experience tremendous commercial and residential growth. The space contains 4 private offices, a teller stand, a vaulted safe, 3 drive thru lanes, 1 ATM lane, and ample on-site parking. With the subject's favorable location and surrounding demographics, as well as it's in place infrastructure, the property is primed to house a growing financial institution looking to open a flagship location in Tallahassee.