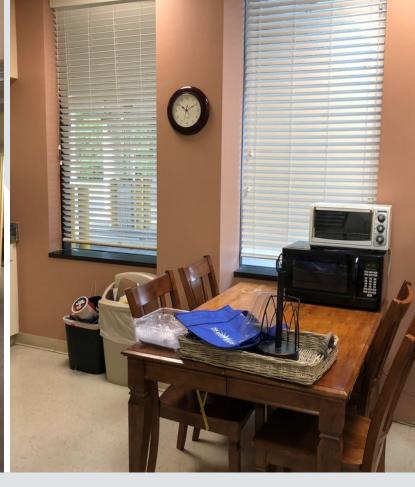

## **Property Description**

This 4,948 SF ground floor former bank branch is strategically located at the Interstate 10 x Thomasville Road exit: a trade area that has been and will continue to experience tremendous commercial and residential growth. The space contains 4 private offices, a teller stand, a vaulted safe, 3 drive thru lanes, 1 ATM lane, and ample on-site parking. With the subject's favorable location and surrounding demographics, as well as it's in place infrastructure, the property is primed to house a growing financial institution looking to open a flagship location in Tallahassee.

## **Property Highlights**

- · Situated in a Growing Trade Area
- Phenomenal Demographics
- 4 Private Offices
- 3 Drive Thru Lanes
- 1 ATM Lane
- Ample On-Site Parking