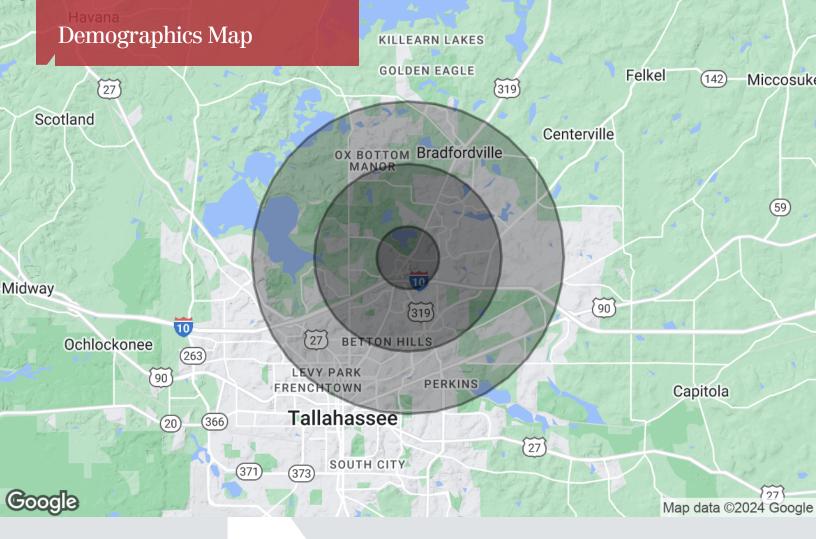

## **DEMOGRAPHICS**

| Stats   | Population | Avg. HH<br>Income |
|---------|------------|-------------------|
| 1 Mile  | 3,955      | \$94,756          |
| 3 Miles | 33,700     | \$100,524         |
| 5 Miles | 89,128     | \$84,333          |

Tallahassee, FL 32303

850 224 2300 tel

talcor.com

| Population                           | 1 Mile                 | 3 Miles               | 5 Miles               |  |
|--------------------------------------|------------------------|-----------------------|-----------------------|--|
| TOTAL POPULATION                     | 3,955                  | 33,700                | 89,128                |  |
| MEDIAN AGE                           | 41.2                   | 43.0                  | 38.5                  |  |
| MEDIAN AGE (MALE)                    | 40.7                   | 43.1                  | 38.0                  |  |
| MEDIAN AGE (FEMALE)                  | 42.7                   | 43.6                  | 39.3                  |  |
|                                      |                        |                       |                       |  |
|                                      |                        |                       |                       |  |
| Households & Income                  | 1 Mile                 | 3 Miles               | 5 Miles               |  |
| Households & Income TOTAL HOUSEHOLDS | <b>1 Mile</b><br>1,729 | <b>3 Miles</b> 14,736 | <b>5 Miles</b> 39,097 |  |
|                                      |                        |                       |                       |  |
| TOTAL HOUSEHOLDS                     | 1,729                  | 14,736                | 39,097                |  |
| TOTAL HOUSEHOLDS # OF PERSONS PER HH | 1,729<br>2.3           | 14,736<br>2.3         | 39,097<br>2.3         |  |