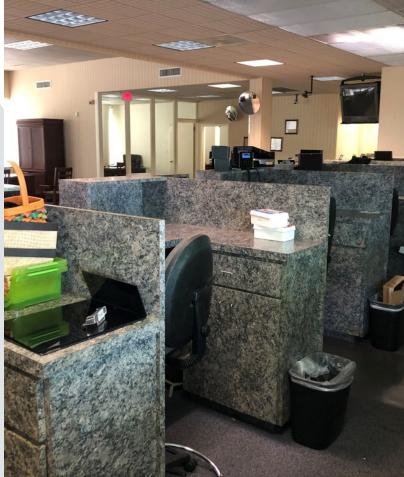

## **Property Highlights**

- · Situated in a Growing Trade Area
- Phenomenal Demographics
- 4 Private Offices
- 3 Drive Thru Lanes
- 1 ATM Lane
- Ample On-Site Parking

## **Property Description**

This 4,948 SF ground floor former bank branch is strategically located at the Interstate 10 x Thomasville Road exit: a trade area that has been and will continue to experience tremendous commercial and residential growth. The space contains 4 private offices, a teller stand, a vaulted safe, 3 drive thru lanes, 1 ATM lane, and ample on-site parking. With the subject's favorable location and surrounding demographics, as well as it's in place infrastructure, the property is primed to house a growing financial institution looking to open a flagship location in Tallahassee.