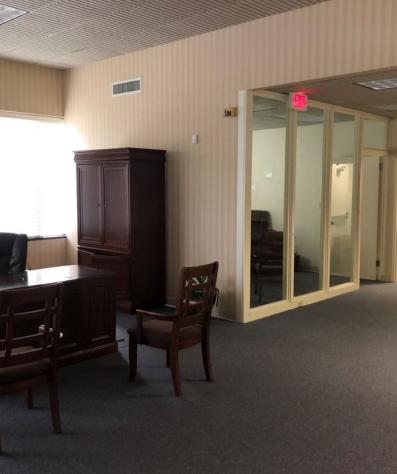

## **Property Description**

This 4,948 SF ground floor former bank branch is strategically located at the Interstate 10 x Thomasville Road exit: a trade area that has been and will continue to experience tremendous commercial and residential growth. The space contains 4 private offices, a teller stand, a vaulted safe, 3 drive thru lanes, 1 ATM lane, and ample on-site parking. With the subject's favorable location and surrounding demographics, as well as it's in place infrastructure, the property is primed to house a growing financial institution looking to open a flagship location in Tallahassee.

## **Property Highlights**

- · Situated in a Growing Trade Area
- Phenomenal Demographics
- 4 Private Offices
- 3 Drive Thru Lanes
- 1 ATM Lane
- Ample On-Site Parking