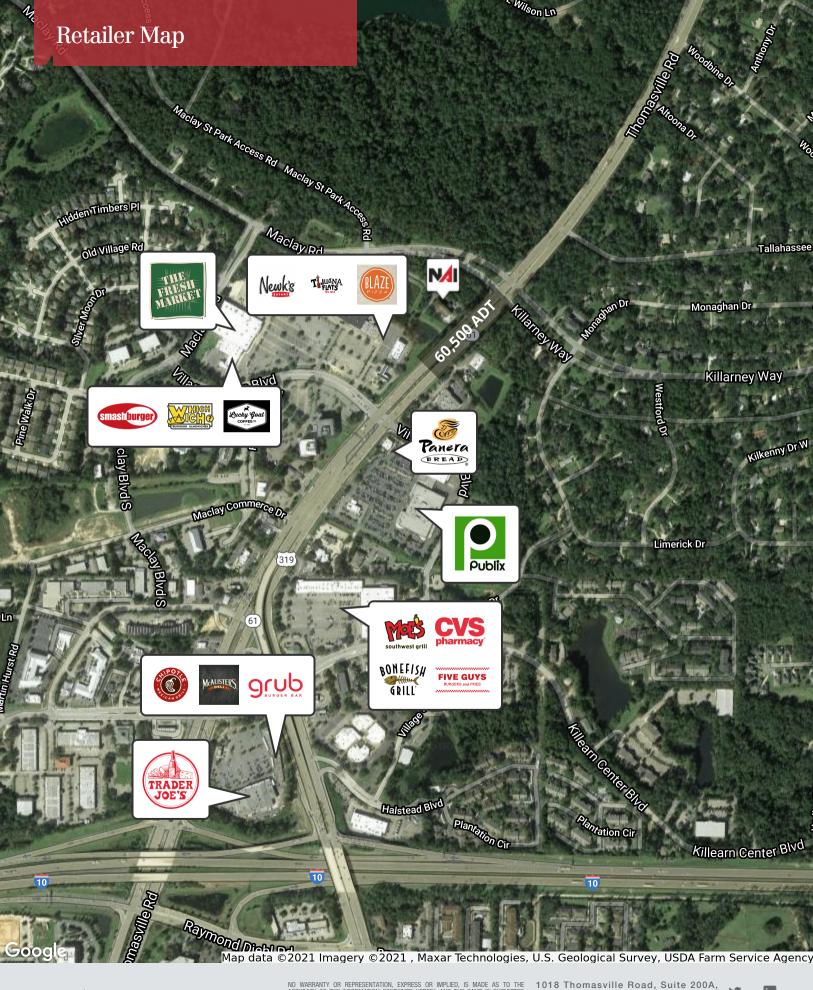

## **Property Description**

This 4,948 SF ground floor former bank branch is strategically located at the Interstate 10 x Thomasville Road exit: a trade area that has been and will continue to experience tremendous commercial and residential growth. The space contains 4 private offices, a teller stand, a vaulted safe, 3 drive thru lanes, 1 ATM lane, and ample on-site parking. With the subject's favorable location and surrounding demographics, as well as it's in place infrastructure, the property is primed to house a growing financial institution looking to open a flagship location in Tallahassee.