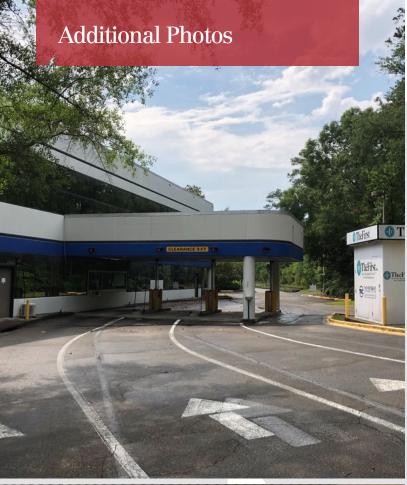

## **Property Highlights**

- · Situated in a Growing Trade Area
- Phenomenal Demographics
- 4 Private Offices
- 3 Drive Thru Lanes
- 1 ATM Lane
- Ample On-Site Parking

## **Property Description**

This 4,948 SF ground floor former bank branch is strategically located at the Interstate 10 x Thomasville Road exit: a trade area that has been and will continue to experience tremendous commercial and residential growth. The space contains 4 private offices, a teller stand, a vaulted safe, 3 drive thru lanes, 1 ATM lane, and ample on-site parking. With the subject's favorable location and surrounding demographics, as well as it's in place infrastructure, the property is primed to house a growing financial institution looking to open a flagship location in Tallahassee.