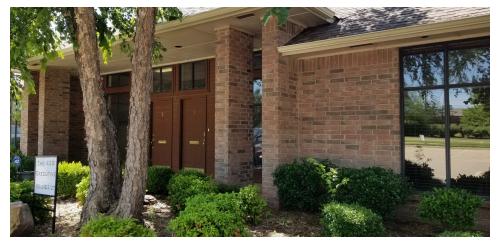

# OFFICE SPACES FOR LEASE

428-500 W 15TH ST , EDMOND, OK 73013

#### **PROPERTY OVERVIEW**

| Available SF:  | 1000 - 2,500 SF | 428 W. 15th Suite 1<br>•2500 Sqft MOL (Available July 1, 2021)<br>•6 Private Office Suites<br>•Reception Area              |
|----------------|-----------------|----------------------------------------------------------------------------------------------------------------------------|
| Lease Rate:    | N/A             | •ADA Restroom<br>•Copy Room<br>•Storage Room<br>•Kitchen                                                                   |
| Building Size: | 5,208           | 428 W 15th Suite 2:<br>• 1500 Sqft MOL<br>• 3 Private Office Suites<br>• Reception Area<br>• ADA Restroom                  |
| Zoning:        | E-2             | <ul> <li>Copy Room<br/>428 W 15th Suite 3:</li> <li>1000 Sqft MOL</li> <li>3 Private Offices</li> <li>Reception</li> </ul> |
| Traffic Count: | 22,459 ('16)    | • Kitchen<br>• ADA Restroom                                                                                                |