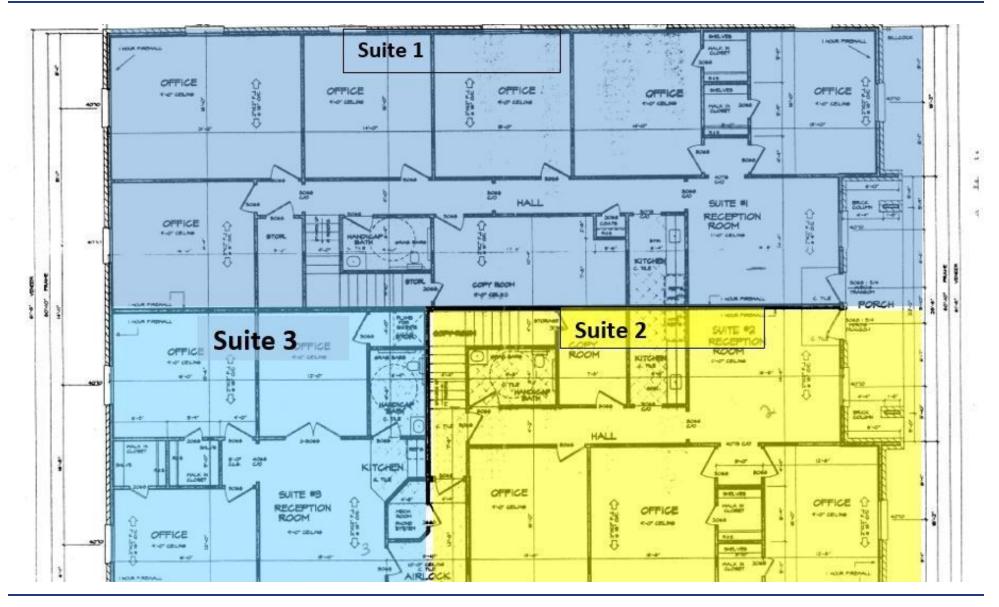

#### **PROPERTY OVERVIEW**

| Available SF:  | 1000 - 2,500 SF | 428 W. 15th Suite 1<br>•2500 Sqft MOL (Available July 1, 2021)<br>•6 Private Office Suites<br>•Reception Area              |
|----------------|-----------------|----------------------------------------------------------------------------------------------------------------------------|
| Lease Rate:    | N/A             | •ADA Restroom<br>•Copy Room<br>•Storage Room<br>•Kitchen                                                                   |
| Building Size: | 5,208           | 428 W 15th Suite 2:<br>• 1500 Sqft MOL<br>• 3 Private Office Suites<br>• Reception Area<br>• ADA Restroom                  |
| Zoning:        | E-2             | <ul> <li>Copy Room<br/>428 W 15th Suite 3:</li> <li>1000 Sqft MOL</li> <li>3 Private Offices</li> <li>Reception</li> </ul> |
| Traffic Count: | 22,459 ('16)    | • Kitchen<br>• ADA Restroom                                                                                                |

## es 2: tes

- 15th Suite 3:
- 22,459 ('16)