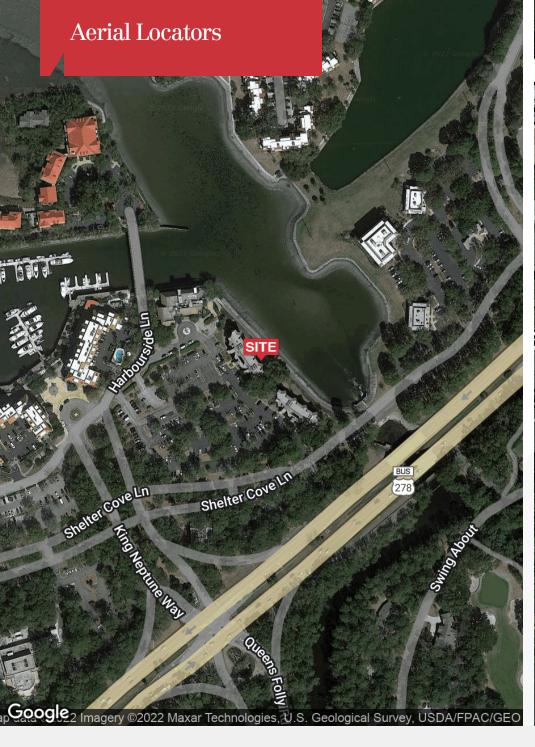

## 103 WatersEdge

19 Shelter Cove Lane, Suite 103 Hilton Head Island, South Carolina 29928

Location (1) Location (2) Location (3).

- (1) Ground floor, just off parking lot.
- (2) Side of the building with serene setting with a view. The unit is next to park-like setting with pathway through live oaks, between the buildings and along the waters edge.
- (3) In Shelter Cove, mid island with excellent access, parking and amenities.

For more information

Walter Wilkins

843 837 4460 x3 walter@naicarolinacharter.com

WatersEdge consists of two three story buildings with twelve units per building and is located just off of the lighted intersection entrance to Shelter Cove / Palmetto Dunes. WatersEdge has a great mix of professional office users including physicians, attorneys, accountants, dentists and others.