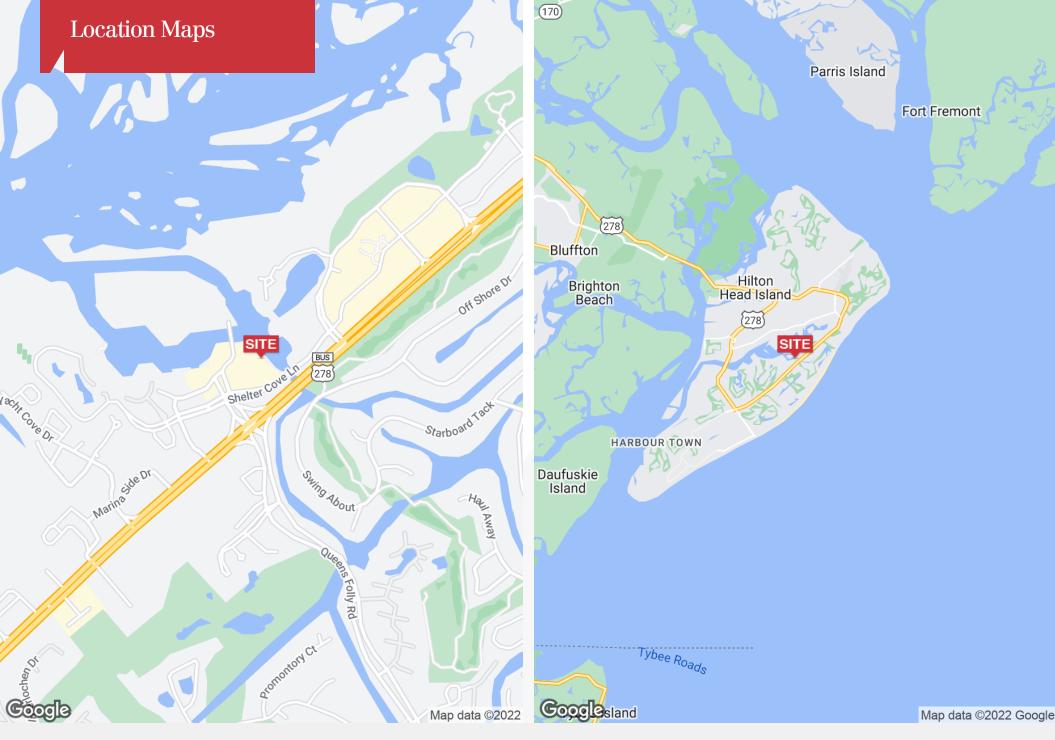

Location (1) Location (2) Location (3).

- (1) Ground floor, just off parking lot.
- (2) Side of the building with serene setting with a view. The unit is next to park-like setting with pathway through live oaks, between the buildings and along the waters edge.
- (3) In Shelter Cove, mid island with excellent access, parking and amenities.

For more information

Walter Wilkins

843 837 4460 x3 walter@naicarolinacharter.com

WatersEdge consists of two three story buildings with twelve units per building and is located just off of the lighted intersection entrance to Shelter Cove / Palmetto Dunes. WatersEdge has a great mix of professional office users including physicians, attorneys, accountants, dentists and others.

Map data ©2022 Google

| Population          | 3 Miles   | 5 Miles   | 10 Miles  |
|---------------------|-----------|-----------|-----------|
| Total Population    | 14,210    | 31,823    | 50,656    |
| Median Age          | 47.7      | 49.0      | 48.9      |
| Median Age (Male)   | 47.0      | 48.1      | 48.2      |
| Median Age (Female) | 48.4      | 49.7      | 49.4      |
| Households & Income | 3 Miles   | 5 Miles   | 10 Miles  |
| Total Households    | 6,293     | 14,494    | 22,394    |
| # of Persons Per HH | 2.3       | 2.2       | 2.3       |
| Average HH Income   | \$100,998 | \$98,047  | \$99,926  |
| Average House Value | \$572,694 | \$555,527 | \$559,663 |