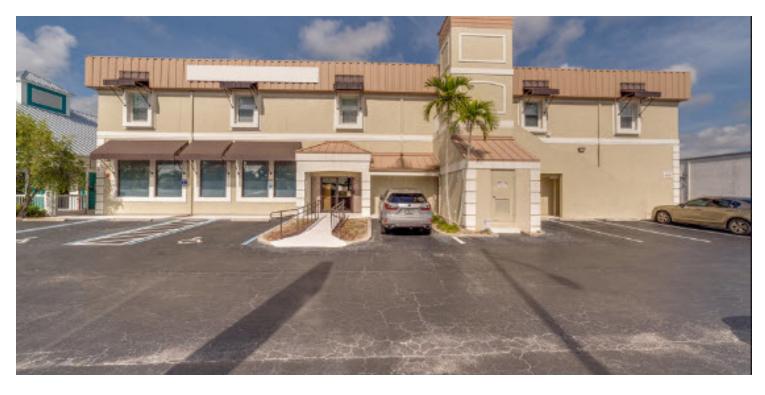

### 670 Goodlette-Frank Road N

Naples, FL 34102

#### **PROPERTY OVERVIEW**

The subject property has 5,730 sf of built out 2nd floor office/medical space ready to occupy with elevator access. This unit spans the entire second floor. New flooring and paint. Light and bright. Over 10 private offices, open areas, large meeting rooms.

#### **PROPERTY HIGHLIGHTS**

- Low cost for downtown office space
- Close to NCH Hospital
- Elevator access