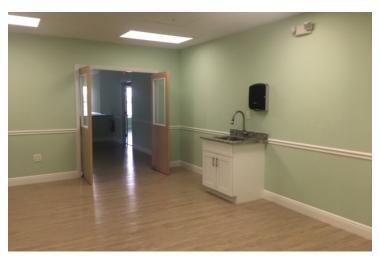

#### **PROPERTY OVERVIEW**

The subject property has 5,730 sf of built out 2nd floor office/medical space ready to occupy with elevator access. This unit spans the entire second floor. New flooring and paint. Light and bright. Over 10 private offices, open areas, large meeting rooms.