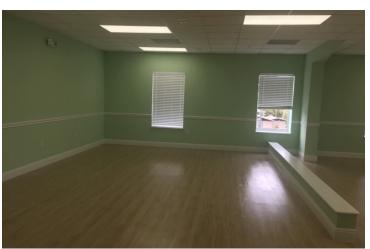

#### **PROPERTY OVERVIEW**

The subject property has 5,730 sf of built out 2nd floor office/medical space ready to occupy with elevator access. This unit spans the entire second floor. New flooring and paint. Light and bright. Over 10 private offices, open areas, large meeting rooms.

Perfect for physical therapy, infusion, dialysis, or any general office use. Reasonable base rent of \$13.00 plus \$6.00 CAM.