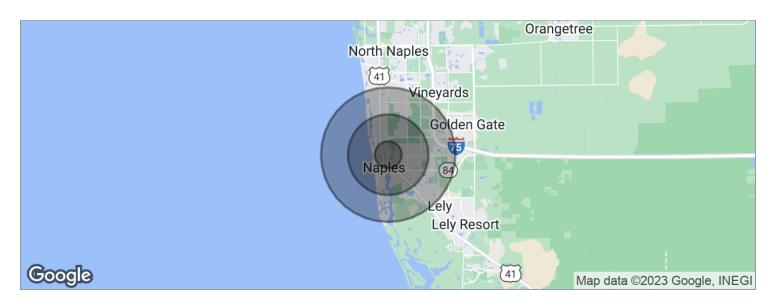

#### **DEMOGRAPHICS**

|                   | 1 MILE   | 3 MILES  | 5 MILES  |
|-------------------|----------|----------|----------|
| Total Households  | 2,263    | 17,379   | 39,964   |
| Total Population  | 5,506    | 41,596   | 95,293   |
| Average HH Income | \$88.457 | \$96.511 | \$96.916 |

#### **Patty McClimans**

| POPULATION                            | 1 MILE              | 3 MILES               | 5 MILES               |
|---------------------------------------|---------------------|-----------------------|-----------------------|
| Total population                      | 5,506               | 41,596                | 95,293                |
| Median age                            | 46.1                | 48.4                  | 49.2                  |
| Median age (Male)                     | 47.5                | 46.2                  | 47.5                  |
| Median age (Female)                   | 47.1                | 51.1                  | 51.2                  |
|                                       |                     |                       |                       |
| HOUSEHOLDS & INCOME                   | 1 MILE              | 3 MILES               | 5 MILES               |
| HOUSEHOLDS & INCOME  Total households | <b>1 MILE</b> 2,263 | <b>3 MILES</b> 17,379 | <b>5 MILES</b> 39,964 |
|                                       |                     |                       |                       |
| Total households                      | 2,263               | 17,379                | 39,964                |

<sup>\*</sup> Demographic data derived from 2020 ACS - US Census