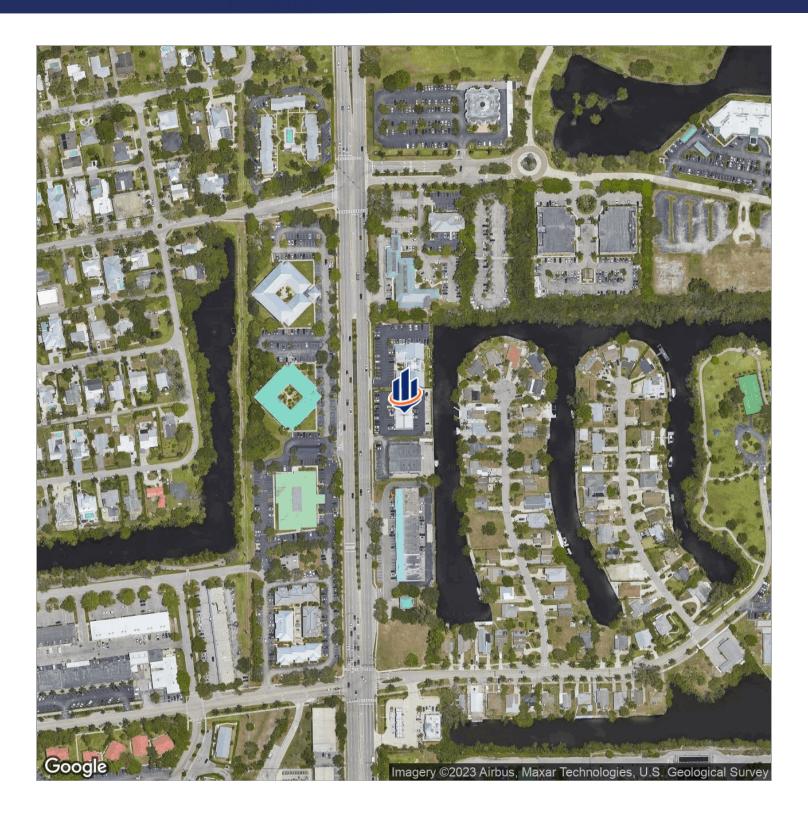

### 670 Goodlette-Frank Road N

Naples, FL 34102

#### **PROPERTY OVERVIEW**

The subject property has 5,730 sf of built out 2nd floor office/medical space ready to occupy with elevator access. This unit spans the entire second floor. New flooring and paint. Light and bright. Over 10 private offices, open areas, large meeting rooms.

#### **PROPERTY HIGHLIGHTS**

- Low cost for downtown office space
- Close to NCH Hospital
- Elevator access