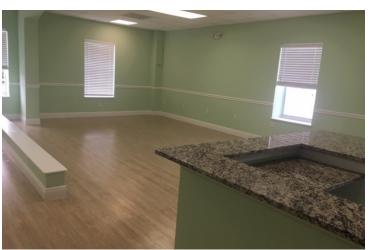

#### **PROPERTY OVERVIEW**

The subject property has 5,730 sf of built out 2nd floor office/medical space ready to occupy with elevator access. This unit spans the entire second floor. New flooring and paint. Light and bright. Over 10 private offices, open areas, large meeting rooms.

Perfect for physical therapy, infusion, dialysis, or any general office use. Reasonable base rent of \$13.00 plus \$6.00 CAM.