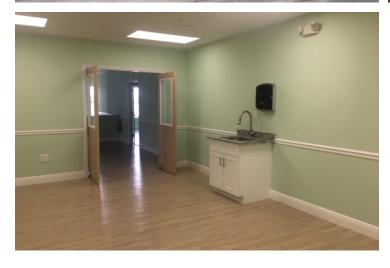

#### **PROPERTY OVERVIEW**

The subject property has 5,730 sf of built out 2nd floor office/medical space ready to occupy with elevator access. This unit spans the entire second floor. New flooring and paint. Light and bright. Over 10 private offices, open areas, large meeting rooms.

Perfect for physical therapy, infusion, dialysis, or any general office use. Reasonable base rent of \$13.00 plus \$6.00 CAM.