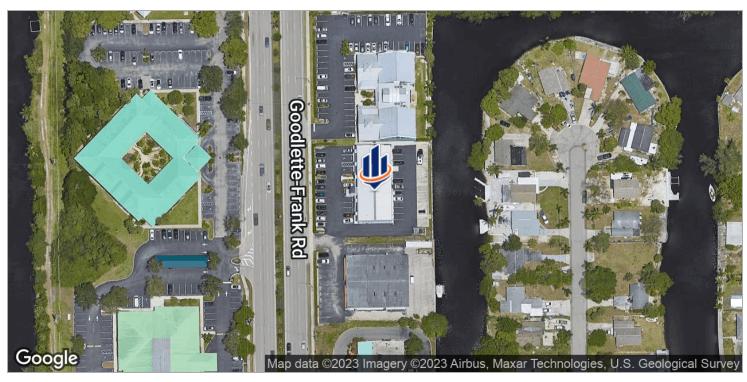

### 670 Goodlette-Frank Road N

Naples, FL 34102

#### **PROPERTY OVERVIEW**

The subject property has 5,730 sf of built out 2nd floor office/medical space ready to occupy with elevator access. This unit spans the entire second floor. New flooring and paint. Light and bright. Over 10 private offices, open areas, large meeting rooms.

#### **PROPERTY HIGHLIGHTS**

- Low cost for downtown office space
- Close to NCH Hospital
- Elevator access