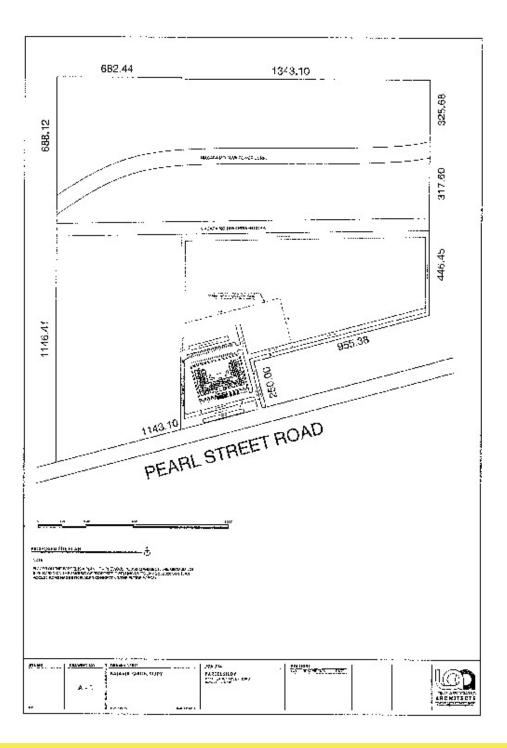

# 3731 Pearl Street Road - RT 33 Batavia, NY 14020

| OFFERING SUMMARY |                             | PROPERTY OVERVIEW                                                                                                                                                                                                                                                                                                                                                                       |
|------------------|-----------------------------|-----------------------------------------------------------------------------------------------------------------------------------------------------------------------------------------------------------------------------------------------------------------------------------------------------------------------------------------------------------------------------------------|
| Sale Price:      | Call For More Details       | 30+/- acres of vacant land ideal for senior housing or single family<br>residential homes. Adjacent to 100 home development, Meadow Brook<br>Homes. Newer development that is 100% Built out. 500' frontage, 2<br>acres, spring fed pond. Minimal wet lands. All utilities available at road-<br>sewer in rear can be brought in from Edgewood. Site can be expanded<br>to 151+/- Acres |
| Lot Size:        | 30.0 Acres                  | LOCATION OVERVIEW<br>Close proximity to the city of Batavia. Adjacent to Meadow Brook<br>Estates with over 100 homes and fully built out. Just west of Main Street,<br>RT 98. Oak street to the East and River Street to the West.                                                                                                                                                      |
|                  |                             | PROPERTY HIGHLIGHTS                                                                                                                                                                                                                                                                                                                                                                     |
| Zoning:          | Residential,                | • 30+/- Acres                                                                                                                                                                                                                                                                                                                                                                           |
| zorning.         | Commercial,<br>Agricultural | Residential or Apartment Development Site                                                                                                                                                                                                                                                                                                                                               |
|                  |                             | • 2+/- Acre Pond                                                                                                                                                                                                                                                                                                                                                                        |
|                  |                             | All Utilities Available                                                                                                                                                                                                                                                                                                                                                                 |
|                  |                             | Excellent Location                                                                                                                                                                                                                                                                                                                                                                      |
|                  |                             | Pre Approvals In Place                                                                                                                                                                                                                                                                                                                                                                  |