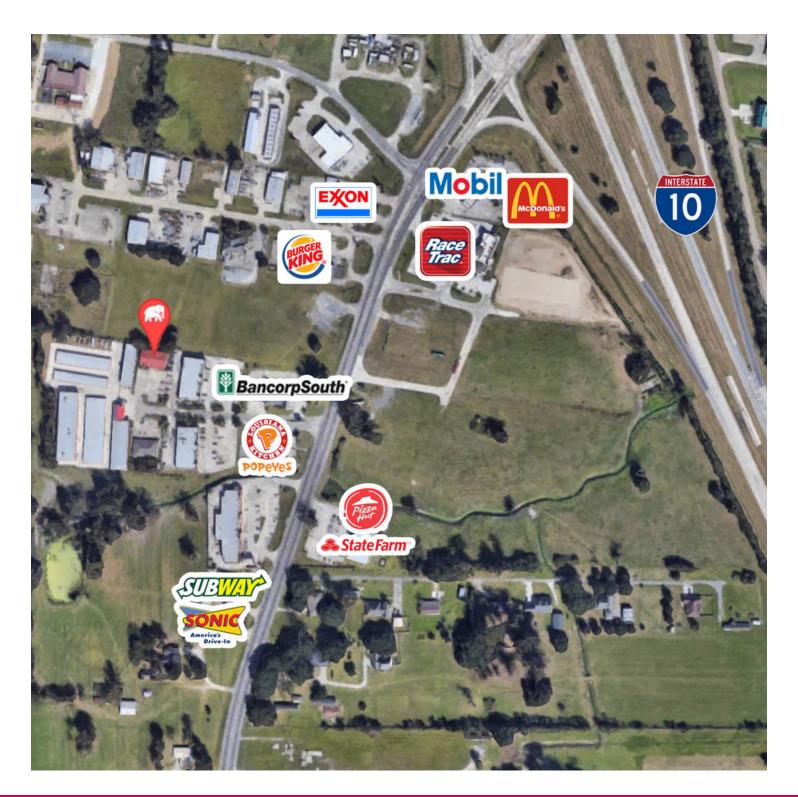

#### **PROPERTY OVERVIEW**

Property is well-located just off of Hwy 73 with easy access to I-10.

The space has a wide open floor plan and can be subdivided into suites as small as 1,000 SF and larger. This would be an ideal space for any general office user, dance, yoga, or fitness studio, or a medical/dentistry use.

### 36506 OAK PLAZA AVE 4,000 SF

**PARKING LOT** 

Will Chadwick, MBA (C) 225.368.7667

MAP DATA ©2019 GOOGLE

| POPULATION                            | 1 MILE        | 5 MILES               | 10 MILES           |
|---------------------------------------|---------------|-----------------------|--------------------|
| Total population                      | 1,563         | 44,966                | 156,942            |
| Median age                            | 32.8          | 33.7                  | 35.7               |
| Median age (Male)                     | 31.6          | 32.4                  | 34.4               |
| Median age (Female)                   | 33.9          | 35.1                  | 37.1               |
|                                       |               |                       |                    |
| HOUSEHOLDS & INCOME                   | 1 MILE        | 5 MILES               | 10 MILES           |
| HOUSEHOLDS & INCOME  Total households | 1 MILE<br>521 | <b>5 MILES</b> 15,450 | 10 MILES<br>56,224 |
|                                       |               |                       |                    |
| Total households                      | 521           | 15,450                | 56,224             |