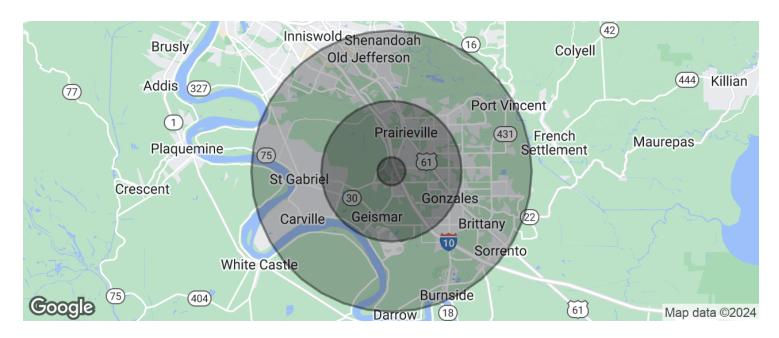

### 36506 OAK PLAZA AVE 4,000 SF

**PARKING LOT** 

Will Chadwick, MBA (C) 225.368.7667

MAP DATA ©2019 GOOGLE

| POPULATION                            | 1 MILE        | 5 MILES               | 10 MILES           |
|---------------------------------------|---------------|-----------------------|--------------------|
| Total population                      | 1,563         | 44,966                | 156,942            |
| Median age                            | 32.8          | 33.7                  | 35.7               |
| Median age (Male)                     | 31.6          | 32.4                  | 34.4               |
| Median age (Female)                   | 33.9          | 35.1                  | 37.1               |
|                                       |               |                       |                    |
| HOUSEHOLDS & INCOME                   | 1 MILE        | 5 MILES               | 10 MILES           |
| HOUSEHOLDS & INCOME  Total households | 1 MILE<br>521 | <b>5 MILES</b> 15,450 | 10 MILES<br>56,224 |
|                                       |               |                       |                    |
| Total households                      | 521           | 15,450                | 56,224             |

<sup>\*</sup> Demographic data derived from 2020 ACS - US Census