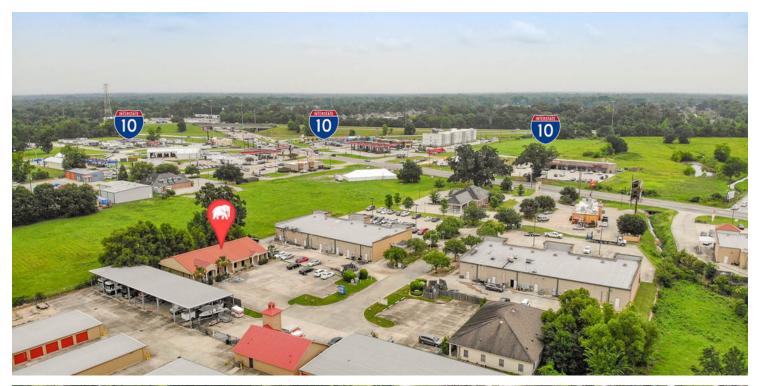

#### **PROPERTY OVERVIEW**

Property is well-located just off of Hwy 73 with easy access to I-10.

The space has a wide open floor plan and can be subdivided into suites as small as 1,000 SF and larger. This would be an ideal space for any general office user, dance, yoga, or fitness studio, or a medical/dentistry use.