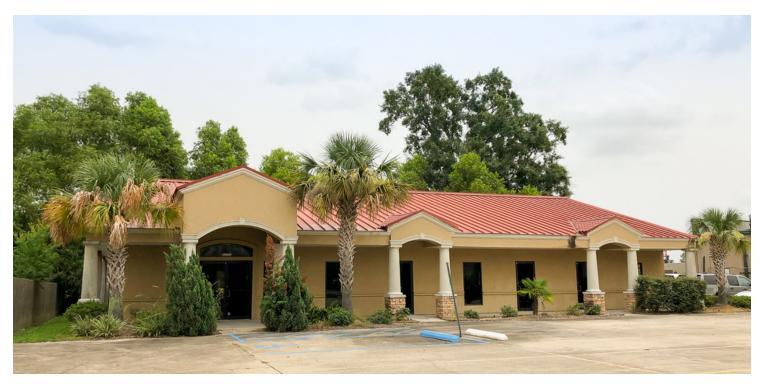

#### **PROPERTY OVERVIEW**

Property is well-located just off of Hwy 73 with easy access to I-10.

The space has a wide open floor plan and can be subdivided into suites as small as 1,000 SF and larger. This would be an ideal space for any general office user, dance, yoga, or fitness studio, or a medical/dentistry use.

#### PROPERTY HIGHLIGHTS

- 4,000 SF
- Located just off busy Highway 73 in Gonzales/Dutchtown
- Can be subdivided for future tenant needs

Will Chadwick, MBA (C) 225.368.7667