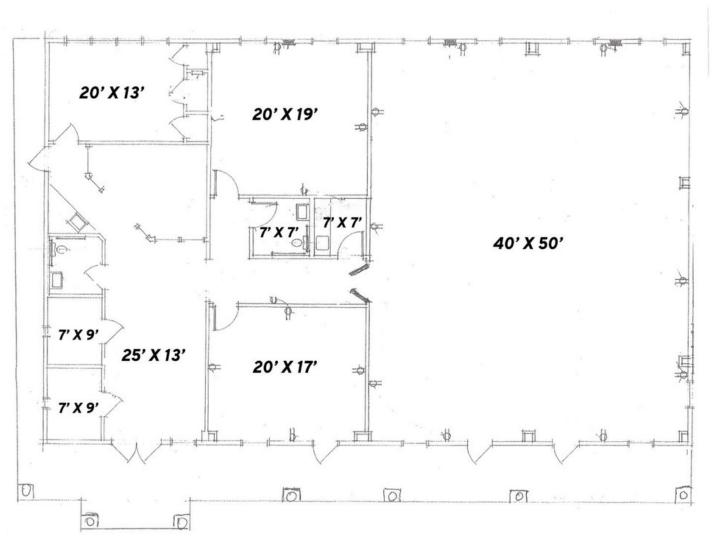

#### **PROPERTY OVERVIEW**

Property is well-located just off of Hwy 73 with easy access to I-10.

The space has a wide open floor plan and can be subdivided into suites as small as 1,000 SF and larger. This would be an ideal space for any general office user, dance, yoga, or fitness studio, or a medical/dentistry use.

#### PROPERTY HIGHLIGHTS

- 4,000 SF
- Located just off busy Highway 73 in Gonzales/Dutchtown
- Can be subdivided for future tenant needs

Will Chadwick, MBA (C) 225.368.7667