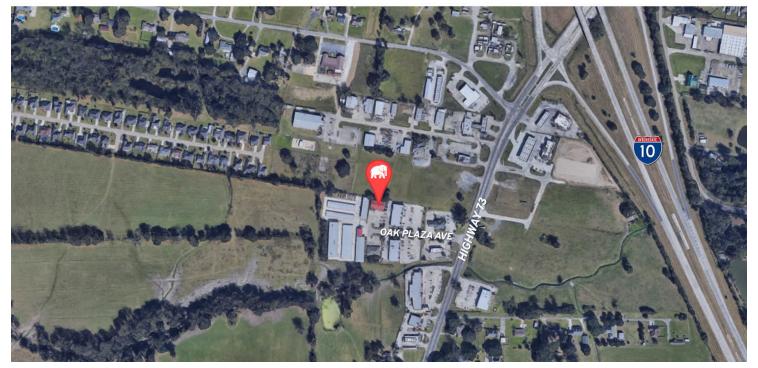

#### **PROPERTY OVERVIEW**

Property is well-located just off of Hwy 73 with easy access to I-10.

The space has a wide open floor plan and can be subdivided into suites as small as 1,000 SF and larger. This would be an ideal space for any general office user, dance, yoga, or fitness studio, or a medical/dentistry use.

### 36506 OAK PLAZA AVE 4,000 SF

**PARKING LOT** 

Will Chadwick, MBA (C) 225.368.7667

MAP DATA ©2019 GOOGLE

| POPULATION                            | 1 MILE        | 5 MILES               | 10 MILES           |
|---------------------------------------|---------------|-----------------------|--------------------|
| Total population                      | 1,563         | 44,966                | 156,942            |
| Median age                            | 32.8          | 33.7                  | 35.7               |
| Median age (Male)                     | 31.6          | 32.4                  | 34.4               |
| Median age (Female)                   | 33.9          | 35.1                  | 37.1               |
|                                       |               |                       |                    |
| HOUSEHOLDS & INCOME                   | 1 MILE        | 5 MILES               | 10 MILES           |
| HOUSEHOLDS & INCOME  Total households | 1 MILE<br>521 | <b>5 MILES</b> 15,450 | 10 MILES<br>56,224 |
|                                       |               |                       |                    |
| Total households                      | 521           | 15,450                | 56,224             |