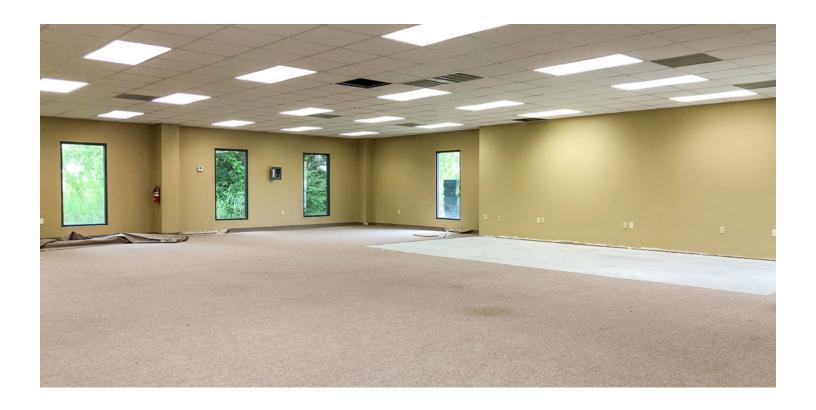

#### **PROPERTY OVERVIEW**

Property is well-located just off of Hwy 73 with easy access to I-10.

The space has a wide open floor plan and can be subdivided into suites as small as 1,000 SF and larger. This would be an ideal space for any general office user, dance, yoga, or fitness studio, or a medical/dentistry use.