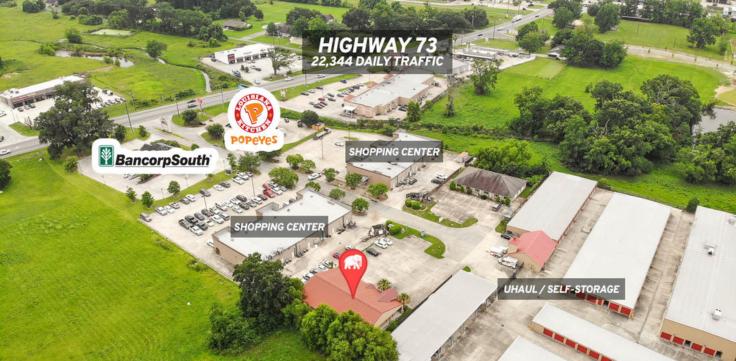

#### **PROPERTY OVERVIEW**

Property is well-located just off of Hwy 73 with easy access to I-10.

The space has a wide open floor plan and can be subdivided into suites as small as 1,000 SF and larger. This would be an ideal space for any general office user, dance, yoga, or fitness studio, or a medical/dentistry use.