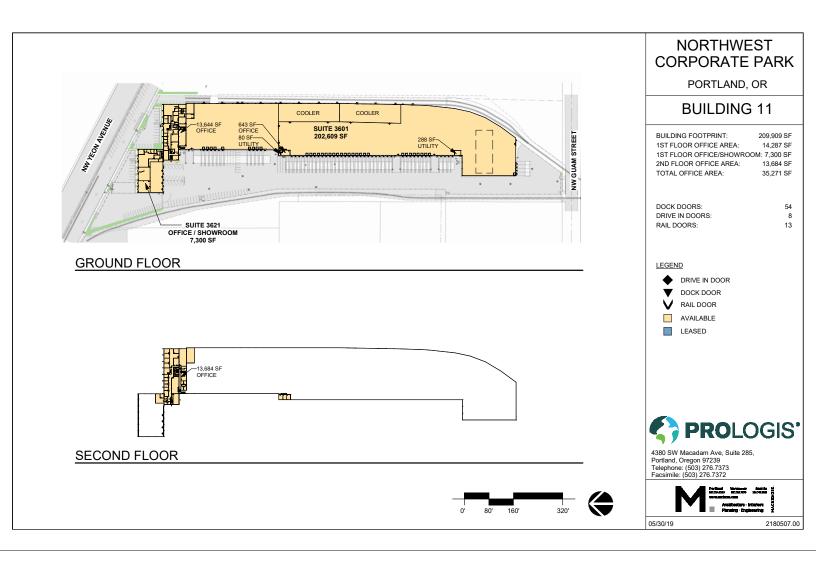

### **FACILITY**

- Building #11 consisting of approximately 209,909 SF shell with 27,971 SF office. 7,300 SF of optional showroom/office
- Fifty four (54) dock doors, eight (8) grade ramp and thirteen (13) rail doors
- T-5 lighting
- 24'-25' clear height
- Fully sprinklered
- Approximately 25,000 SF of cooler space (19' clear)
- · Call for rates