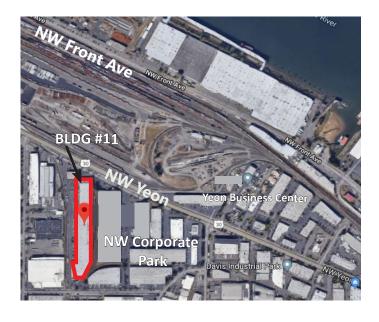

# Northwest Corporate Park, Bldg #11

3601 NW Yeon Ave Portland, OR 97210 USA

#### **LOCATION**

- Northwest Corporate Park is an 888,000 square foot industrial park and is the largest in the Northwest Portland/ Guild's Lake area.
- The Park includes support services such as restaurants and a major bank. Located on Yeon Avenue with easy access to major freeways and the downtown core area.