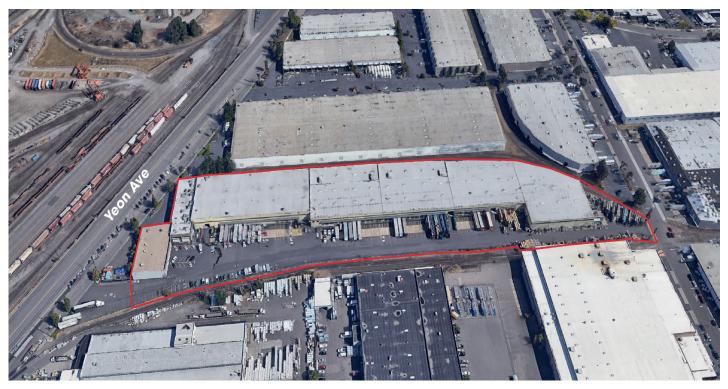

#### **LOCATION**

- Northwest Corporate Park is an 888,000 square foot industrial park and is the largest in the Northwest Portland/ Guild's Lake area.
- The Park includes support services such as restaurants and a major bank. Located on Yeon Avenue with easy access to major freeways and the downtown core area.

### **FACILITY**

- Building #11 consisting of approximately 209,909 SF shell with 27,971 SF office. 7,300 SF of optional showroom/office
- Fifty four (54) dock doors, eight (8) grade ramp and thirteen (13) rail doors
- T-5 lighting
- 24'-25' clear height
- Fully sprinklered
- Approximately 25,000 SF of cooler space (19' clear)
- · Call for rates

### **ADVANTAGES AND AMENITIES**

- Rare Big Box Warehouse in close-in location
- Direct access and visibility to high traffic Yeon Ave.
- Showroom/office can be split from warehouse/office