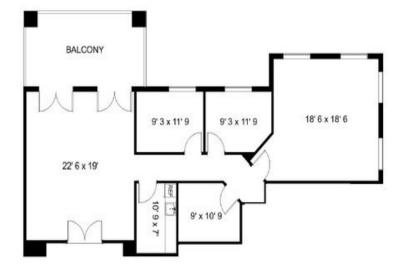

## **PROPERTY OVERVIEW**

Located in North Naples, SWC of Airport-Pulling Rd and Vanderbilt Beach Rd. Surrounded by the greatest concentration of Collier County's high net worth residential communities and conveniently located between U.S. 41 and I-75, makes this the place to be! Near prime retail, Publix, Walgreens, CVS, Orange Theory Fitness, Sushi Thai Too, restaurants, shopping and banks.

#### **PROPERTY HIGHLIGHTS**

- Superlative location for a professional office suite
- Tenant Improvement packages available
- SWC corner of Airport-Pulling and Vanderbilt Beach Rd
- Signage available
- Near Publix, Walgreens, CVS, Orange Theory, dining
- Easily accessible, ample manicured parking space
- · Locally owned and professionally managed

#### Chad D. Commers, CCIM





SUITE 206 1,597 SF



#### Chad D. Commers, CCIM







#### Chad D. Commers, CCIM









#### Chad D. Commers, CCIM





| POPULATION                           | 1 MILE              | 3 MILES               | 5 MILES               |
|--------------------------------------|---------------------|-----------------------|-----------------------|
| Total population                     | 5,755               | 50,153                | 108,042               |
| Median age                           | 48.9                | 49.2                  | 50.9                  |
| Median age [Male]                    | 45.5                | 47.8                  | 49.9                  |
| Median age (Female)                  | 50.6                | 49.9                  | 51.7                  |
|