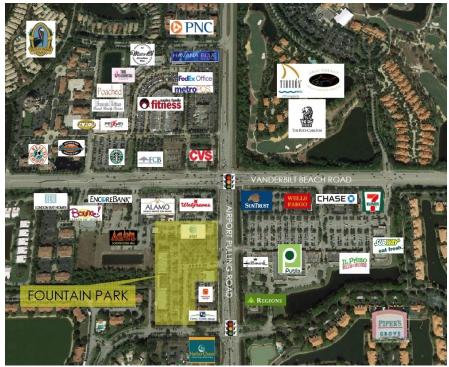

### Fountain Park

7955 Airport Rd N, Naples, FL 34109

#### **PROPERTY OVERVIEW**

Located in North Naples, SWC of Airport-Pulling Rd and Vanderbilt Beach Rd. Surrounded by the greatest concentration of Collier County's high net worth residential communities and conveniently located between U.S. 41 and I-75, makes this the place to be! Near prime retail, Publix, Walgreens, CVS, Orange Theory Fitness, Sushi Thai Too, restaurants, shopping and banks.

#### **PROPERTY HIGHLIGHTS**

- Superlative location for a professional office suite
- Tenant Improvement packages available
- SWC corner of Airport-Pulling and Vanderbilt Beach Rd
- Signage available
- Near Publix, Walgreens, CVS, Orange Theory, dining
- Easily accessible, ample manicured parking space
- · Locally owned and professionally managed