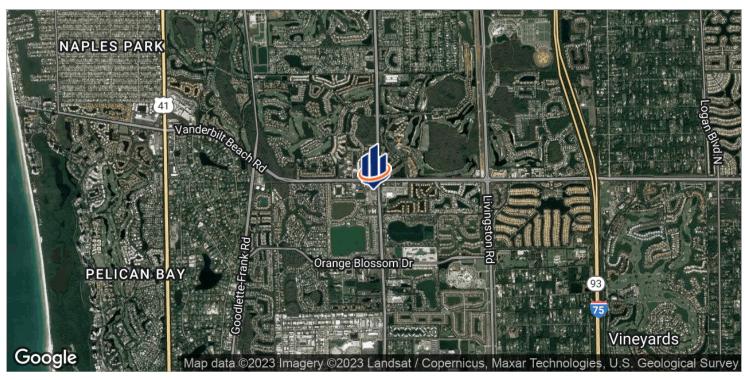

#### **PROPERTY OVERVIEW**

Located in North Naples, SWC of Airport-Pulling Rd and Vanderbilt Beach Rd. Surrounded by the greatest concentration of Collier County's high net worth residential communities and conveniently located between U.S. 41 and I-75, makes this the place to be! Near prime retail, Publix, Walgreens, CVS, Orange Theory Fitness, Sushi Thai Too, restaurants, shopping and banks.