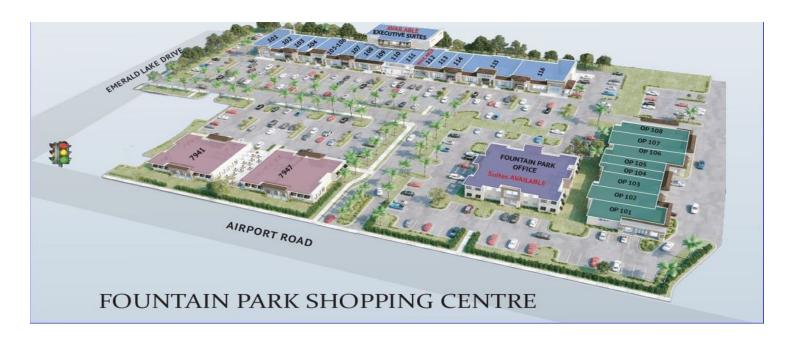

### Fountain Park

7955 Airport Rd N, Naples, FL 34109

#### **PROPERTY OVERVIEW**

Located in North Naples, SWC of Airport-Pulling Rd and Vanderbilt Beach Rd. Surrounded by the greatest concentration of Collier County's high net worth residential communities and conveniently located between U.S. 41 and I-75, makes this the place to be! Near prime retail, Publix, Walgreens, CVS, Orange Theory Fitness, Sushi Thai Too, restaurants, shopping and banks.

#### **PROPERTY HIGHLIGHTS**

- Superlative location for a professional office suite
- Tenant Improvement packages available
- SWC corner of Airport-Pulling and Vanderbilt Beach Rd
- Signage available
- Near Publix, Walgreens, CVS, Orange Theory, dining
- Easily accessible, ample manicured parking space
- · Locally owned and professionally managed