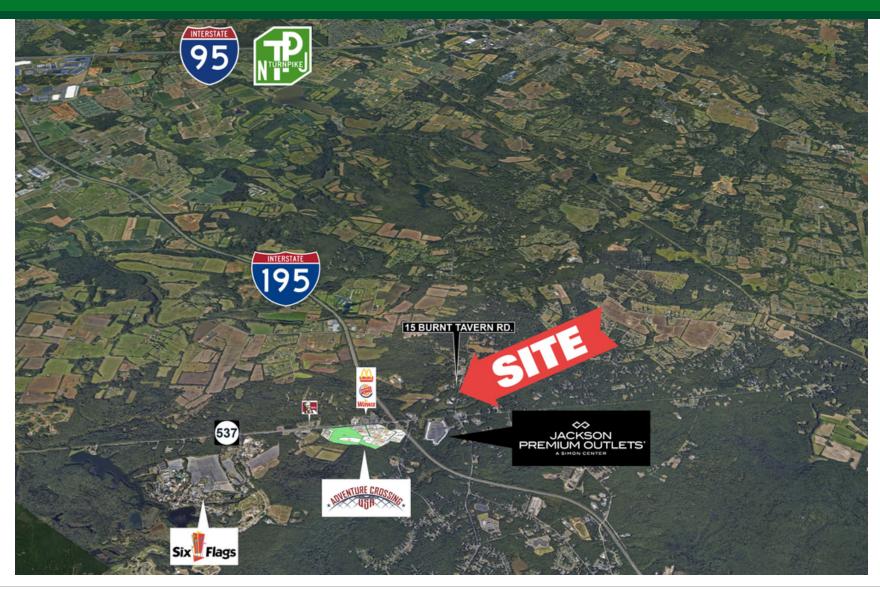

### **LOCATION OVERVIEW**

Located on Burnt Tavern Road, just south of Route 571. Close proximity to Exit 16 of Route 195, the Jackson Premium Outlets, Six Flags Great Adventure, and the proposed Adventure Crossing USA, a sports and recreational entertainment complex.