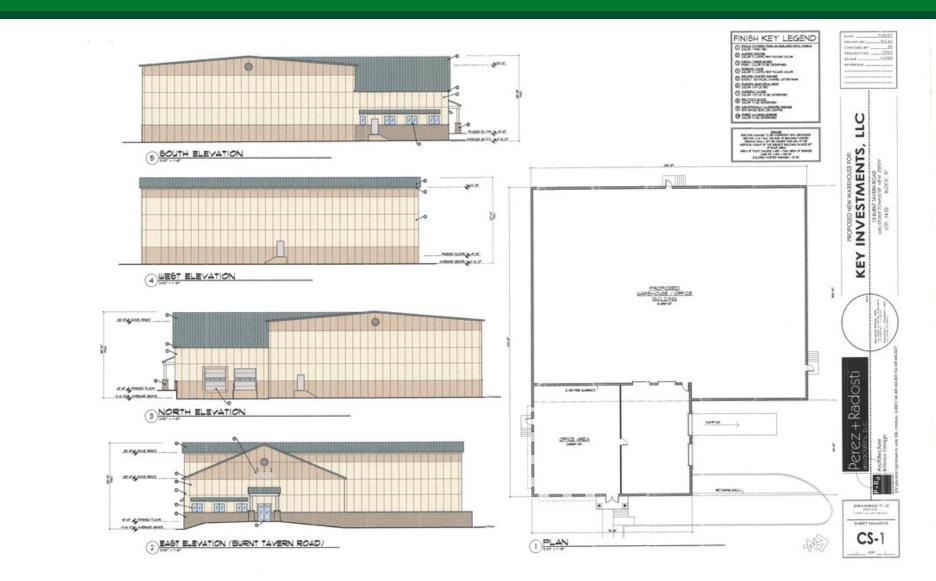

### **PROPERTY OVERVIEW**

Planning Board Approved Site for 16,300 SF Warehouse Building

### **PROPERTY HIGHLIGHTS**

- 1.66 acres with approvals for 16,300 SF warehouse building
- Private water and sewer
- · Business Park (BP) Zone
- Permitted uses include storage, warehouse and distribution centers, scientific and research labs, manufacturing and assembly
- Easy access to Route 195