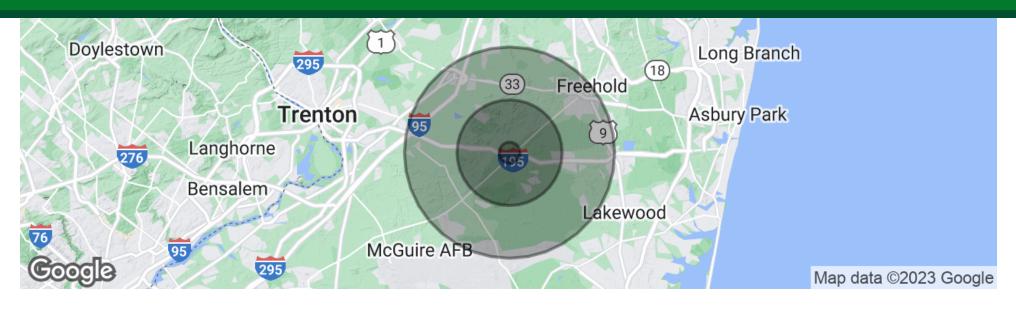

15 Burnt Tavern Road | Millstone Township, NJ 08510

| POPULATION                            | 1 MILE               | 5 MILES              | 10 MILES               |
|---------------------------------------|----------------------|----------------------|------------------------|
| Total population                      | 942                  | 24,580               | 132,565                |
| Median age                            | 40.2                 | 40.0                 | 40.5                   |
| Median age (Male)                     | 41.5                 | 40.9                 | 40.3                   |
| Median age (Female)                   | 38.9                 | 39.4                 | 40.7                   |
|                                       |                      |                      |                        |
| HOUSEHOLDS & INCOME                   | 1 MILE               | 5 MILES              | 10 MILES               |
| HOUSEHOLDS & INCOME  Total households | <b>1 MILE</b><br>298 | <b>5 MILES</b> 7,960 | <b>10 MILES</b> 46,831 |
|                                       |                      |                      |                        |
| Total households                      | 298                  | 7,960                | 46,831                 |