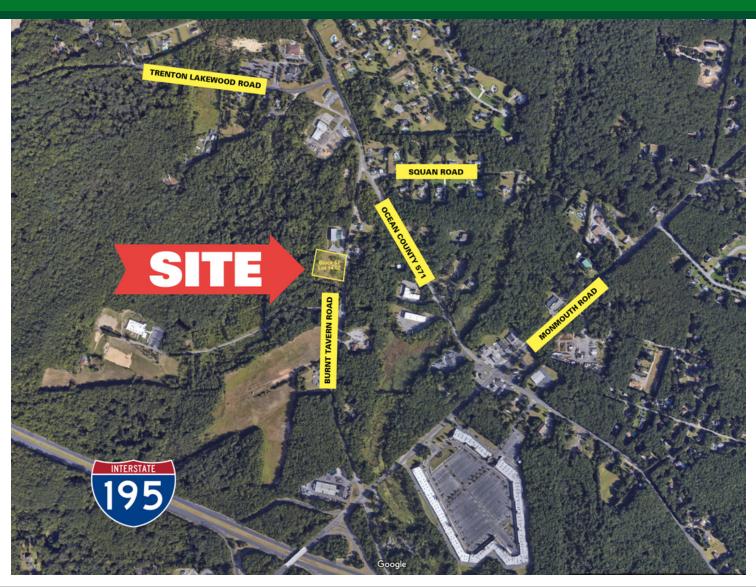

### **LOCATION OVERVIEW**

Located on Burnt Tavern Road, just south of Route 571. Close proximity to Exit 16 of Route 195, the Jackson Premium Outlets, Six Flags Great Adventure, and the proposed Adventure Crossing USA, a sports and recreational entertainment complex.