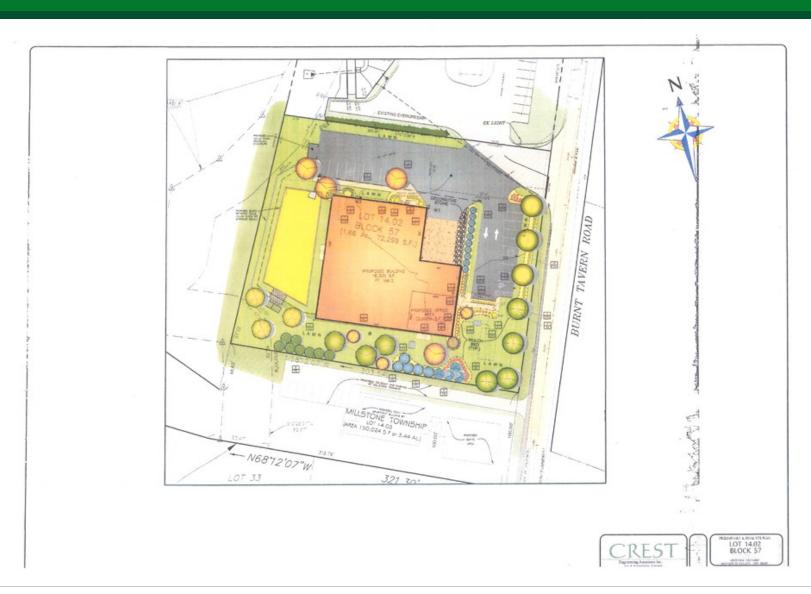

### **PROPERTY OVERVIEW**

Planning Board Approved Site for 16,300 SF Warehouse Building

### **PROPERTY HIGHLIGHTS**

- 1.66 acres with approvals for 16,300 SF warehouse building
- Private water and sewer
- · Business Park (BP) Zone
- Permitted uses include storage, warehouse and distribution centers, scientific and research labs, manufacturing and assembly
- Easy access to Route 195