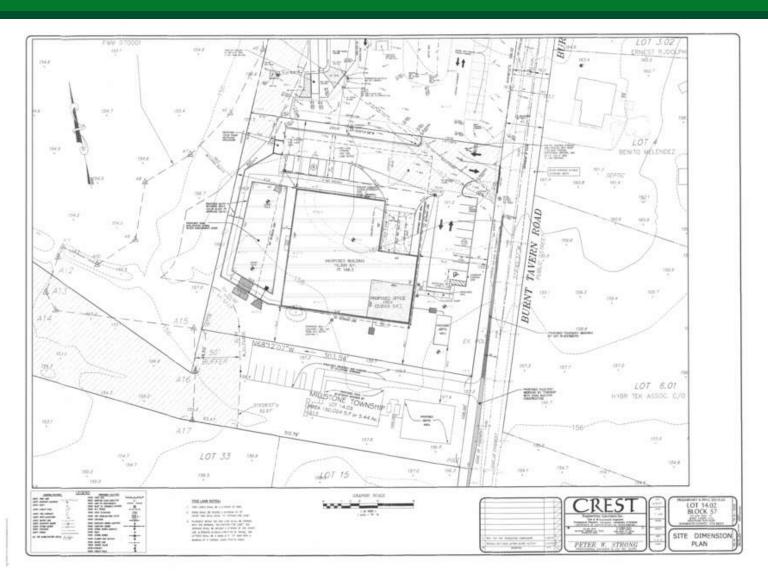

### **PROPERTY OVERVIEW**

Planning Board Approved Site for 16,300 SF Warehouse Building

### **PROPERTY HIGHLIGHTS**

- 1.66 acres with approvals for 16,300 SF warehouse building
- Private water and sewer
- · Business Park (BP) Zone
- Permitted uses include storage, warehouse and distribution centers, scientific and research labs, manufacturing and assembly
- Easy access to Route 195