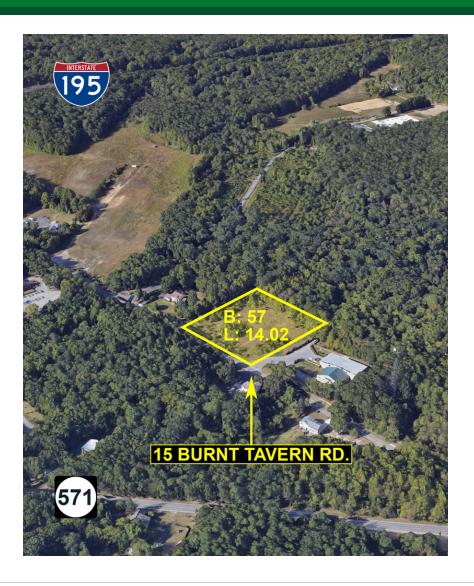

15 Burnt Tavern Road | Millstone Township, NJ 08510

### **PROPERTY SUMMARY**

\$495.000 Sale Price: + 1.66 Acres Lot Size: Block 57. Lot 14.02 **APN #:** Route 571 **Cross Streets:** 

### **PROPERTY OVERVIEW**

Planning Board Approved Site for 16,300 SF Warehouse Building