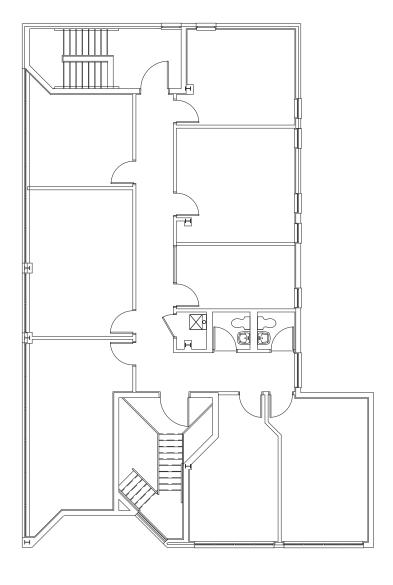

### Lower Level

- converted to up to 5 separate spaces

## Upper Level >> 8 private offices or break/huddle rooms

- >> 2 washrooms

- >> Parking: 10 spaces + street parking
- >> Zoning: Office/Research
- >> Lease Rate: Negotiable | Sale Price: \$1,000,000
- >> Furniture possibly available