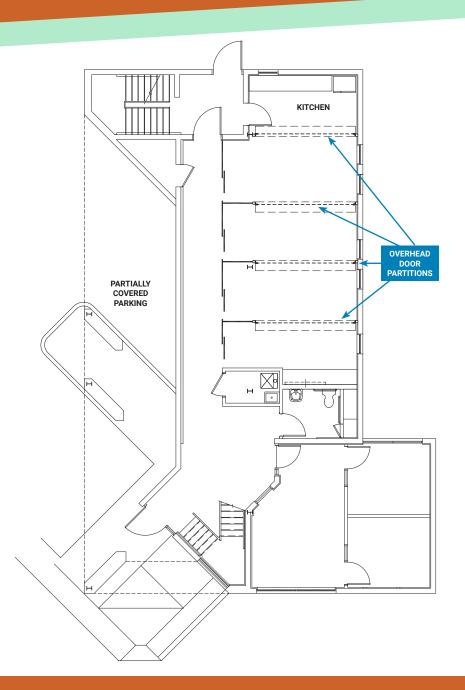

# 423 central Northfield, IL

>> Fully remodeled offices

>> Easy Edens Expressway access

>> +/-2,500 SF - 4,853 SF with parking

**EXCLUSIVE AGENT** 



ADAM J. TARANTUR, CCIM 847.444.5710 ajt@podolsky.com

Some of the information contained herein is from owner and has not been independently verified by us. The balance of the information is from sources we deem reliable. We do not warrant that the information is true and correct and recipient should independently verify same. Price and other terms are subject to change without notice.





### Lower Level

- converted to up to 5 separate spaces

## Upper Level >> 8 private offices or break/huddle rooms

- >> 2 washrooms











- >> Parking: 10 spaces + street parking
- >> Zoning: Office/Research
- >> Lease Rate: Negotiable | Sale Price: \$1,000,000
- >> Furniture possibly available

#### **EXCLUSIVE AGENT**



ADAM J. TARANTUR, CCIM 847.444.5710 • ajt@podolsky.com

### 1700 W Higgins Rd, Suite 280 Des Plaines, IL 60018 PODOLSKY.COM

Some of the information contained herein is from owner and has not been independently verified by us. The balance of the information is from sources we deem reliable. We do not warrant that the information is true and correct and recipient should independently verify same. Price and other terms are subject to change without notice.