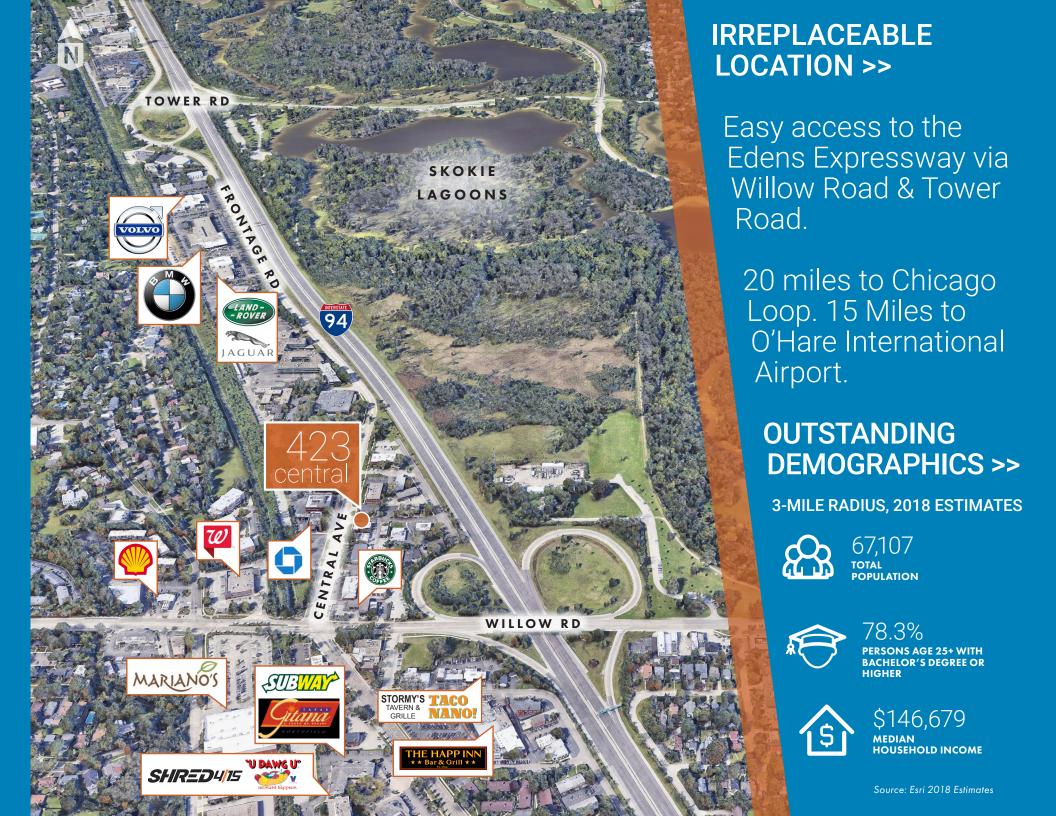

# 423 central Northfield, IL

>> Fully remodeled offices

>> Easy Edens Expressway access

>> +/-2,500 SF - 4,853 SF with parking

**EXCLUSIVE AGENT** 

ADAM J. TARANTUR, CCIM 847.444.5710 ajt@podolsky.com

Some of the information contained herein is from owner and has not been independently verified by us. The balance of the information is from sources we deem reliable. We do not warrant that the information is true and correct and recipient should independently verify same. Price and other terms are subject to change without notice.