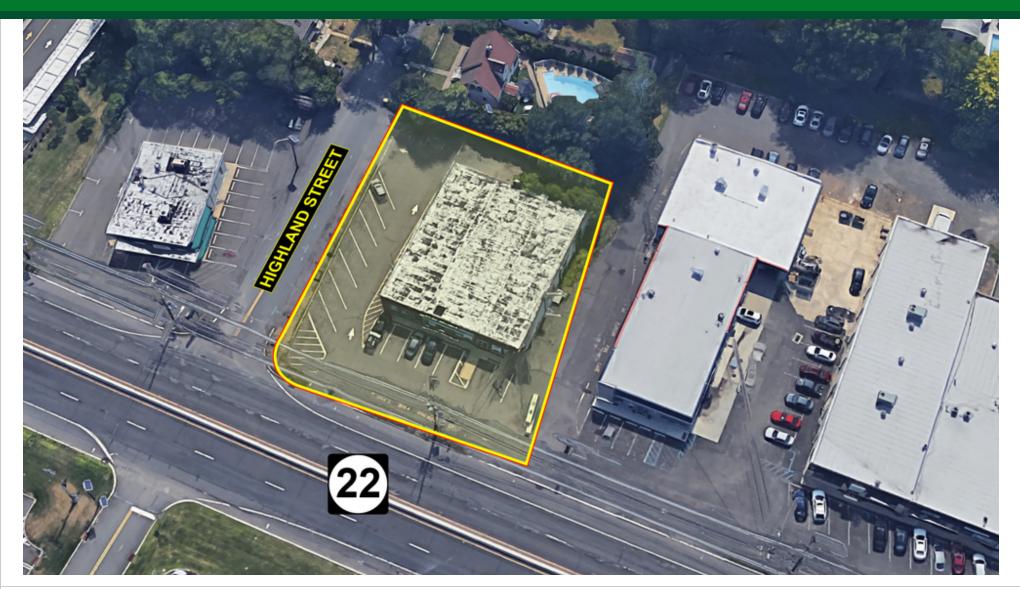

# 203 ROUTE 22 EAST

203 Route 22 East | Green Brook, NJ 08812

| Available SF:       ±       Freestanding retail building for lease         Lease Rate:       N/A       LOCATION OVERVIEW         Located on heavily traveled Highway 22, just east of Washington Avenue intersection. Easy access from Highways 28, 78, and 287.       Located on heavily traveled Highway 22, just east of Washington Avenue intersection. Easy access from Highways 28, 78, and 287.         Lot Size:       ± 0.6 Acres       PROPERTY HIGHLIGHTS         Building Size:       ± 14,000 SF       • 100 floors, each 7,000 SF       • 22 parking spaces         · Traffic count 50,215 VPD (2015)       • Rear overhead door       • Carge pylon sign | PROPERTY SUMMARY | JMMARY          | PROPERTY OVERVIEW                                                                |                                                       |   |
|-------------------------------------------------------------------------------------------------------------------------------------------------------------------------------------------------------------------------------------------------------------------------------------------------------------------------------------------------------------------------------------------------------------------------------------------------------------------------------------------------------------------------------------------------------------------------------------------------------------------------------------------------------------------------|------------------|-----------------|----------------------------------------------------------------------------------|-------------------------------------------------------|---|
| Lease Rate:       N/A       Located on heavily traveled Highway 22, just east of Washington Avenue intersection. Easy access from Highways 28, 78, and 287.         Lot Size:       ± 0.6 Acres       PROPERTY HIGHLIGHTS         Building Size:       ± 14,000 SF       • Two floors, each 7,000 SF       • 22 parking spaces         • Traffic count 50,215 VPD (2015)       • Rear overhead door         Year Built:       1950       • Large pylon sign                                                                                                                                                                                                             | Available SF:    | ±               | Freestanding retail building for lease                                           |                                                       |   |
| Located on heavily traveled Highway 22, just east of Washington Avenue intersection. Easy<br>access from Highways 28, 78, and 287.Lot Size:± 0.6 AcresBuilding Size:± 14,000 SF± 14,000 SF• Two floors, each 7,000 SF• Traffic count 50,215 VPD (2015)• 22 parking spaces• Traffic count 50,215 VPD (2015)• Rear overhead doorYear Built:1950                                                                                                                                                                                                                                                                                                                           |                  |                 | LOCATION OVERVIEW                                                                |                                                       |   |
| Lot Size:       ± 0.6 Acres         PROPERTY HIGHLIGHTS         Building Size:       ± 14,000 SF         ± 14,000 SF       • Two floors, each 7,000 SF         • Traffic count 50,215 VPD (2015)         • Rear overhead door         Year Built:       1950                                                                                                                                                                                                                                                                                                                                                                                                            | Lease Rate:      | N/A             | Located on heavily traveled Highway 22, just east of Washington Avenue intersect |                                                       |   |
| Building Size:       ± 14,000 SF       • Two floors, each 7,000 SF       • 22 parking spaces         • Traffic count 50,215 VPD (2015)       • Rear overhead door         Year Built:       1950       • Large pylon sign                                                                                                                                                                                                                                                                                                                                                                                                                                               | Lot Size:        | ± 0.6 Acres     |                                                                                  |                                                       |   |
| • Traffic count 50,215 VPD (2015)     • Rear overhead door      Year Built:     1950     • Large pylon sign                                                                                                                                                                                                                                                                                                                                                                                                                                                                                                                                                             |                  |                 | PROPERTY HIGHLIGHTS                                                              |                                                       |   |
| Year Built:       1950       • Large pylon sign                                                                                                                                                                                                                                                                                                                                                                                                                                                                                                                                                                                                                         | Building Size:   | ± 14,000 SF     | • Two floors, each 7,000 SF                                                      | <ul> <li>22 parking spaces</li> </ul>                 |   |
| 5 1 5 5                                                                                                                                                                                                                                                                                                                                                                                                                                                                                                                                                                                                                                                                 |                  |                 | • Traffic count 50,215 VPD (2015)                                                | Rear overhead door                                    |   |
|                                                                                                                                                                                                                                                                                                                                                                                                                                                                                                                                                                                                                                                                         | Year Built:      | 1950            | Large pylon sign                                                                 | Side loading platform                                 |   |
| • Lot Size: 142' x 185'                                                                                                                                                                                                                                                                                                                                                                                                                                                                                                                                                                                                                                                 |                  |                 | • Lot Size: 142' x 185'                                                          |                                                       |   |
| Cross Streets: Highland Street                                                                                                                                                                                                                                                                                                                                                                                                                                                                                                                                                                                                                                          | Cross Streets:   | Highland Street |                                                                                  |                                                       |   |
| FOR MORE INFORMATION, PLEASE CONTACT:       1481 Oak Tree Road<br>Iselin, NJ 08830         Robert Giordano       P: 732.623.2139       C: 973.202.5079       giordano@sitarcompany.com       T: 732.283.9000   F: 732.283.3103<br>www.sitarcompany.com                                                                                                                                                                                                                                                                                                                                                                                                                  | ,                | - <b>,</b>      | 202.5079   giordano@sitarcompany.com                                             | Iselin, NJ 08830<br>T: 732.283.9000   F: 732.283.3103 | - |