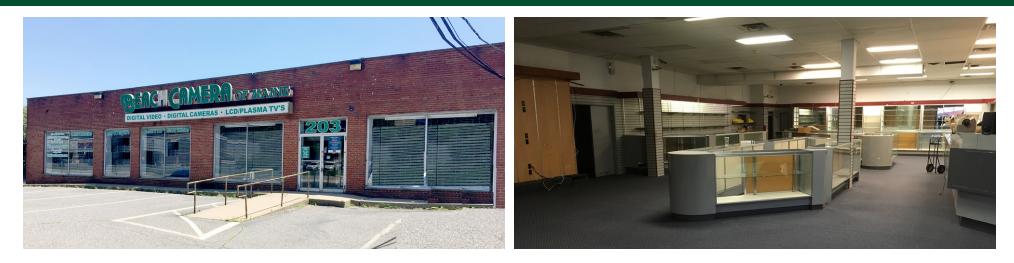

# 203 ROUTE 22 EAST

203 Route 22 East | Green Brook, NJ 08812

| Available SF:       ±       Freestanding retail building for lease         Lease Rate:       N/A       LOCATION OVERVIEW         Located on heavily traveled Highway 22, just east of Washington Avenue intersection. Easy access from Highways 28, 78, and 287.       Located on heavily traveled Highway 22, just east of Washington Avenue intersection. Easy access from Highways 28, 78, and 287.         Lot Size:       ± 0.6 Acres       PROPERTY HIGHLIGHTS         Building Size:       ± 14,000 SF       • 100 floors, each 7,000 SF       • 22 parking spaces         · Traffic count 50,215 VPD (2015)       • Rear overhead door       • Carge pylon sign | PROPERTY SUMMARY | JMMARY          | PROPERTY OVERVIEW                                                                |                                                       |   |
|-------------------------------------------------------------------------------------------------------------------------------------------------------------------------------------------------------------------------------------------------------------------------------------------------------------------------------------------------------------------------------------------------------------------------------------------------------------------------------------------------------------------------------------------------------------------------------------------------------------------------------------------------------------------------|------------------|-----------------|----------------------------------------------------------------------------------|-------------------------------------------------------|---|
| Lease Rate:       N/A       Located on heavily traveled Highway 22, just east of Washington Avenue intersection. Easy access from Highways 28, 78, and 287.         Lot Size:       ± 0.6 Acres       PROPERTY HIGHLIGHTS         Building Size:       ± 14,000 SF       • Two floors, each 7,000 SF       • 22 parking spaces         • Traffic count 50,215 VPD (2015)       • Rear overhead door         Year Built:       1950       • Large pylon sign                                                                                                                                                                                                             | Available SF:    | ±               | Freestanding retail building for lease                                           |                                                       |   |
| Located on heavily traveled Highway 22, just east of Washington Avenue intersection. Easy<br>access from Highways 28, 78, and 287.Lot Size:± 0.6 AcresBuilding Size:± 14,000 SF± 14,000 SF• Two floors, each 7,000 SF• Traffic count 50,215 VPD (2015)• 22 parking spaces• Traffic count 50,215 VPD (2015)• Rear overhead doorYear Built:1950                                                                                                                                                                                                                                                                                                                           |                  |                 | LOCATION OVERVIEW                                                                |                                                       |   |
| Lot Size:       ± 0.6 Acres         PROPERTY HIGHLIGHTS         Building Size:       ± 14,000 SF         ± 14,000 SF       • Two floors, each 7,000 SF         • Traffic count 50,215 VPD (2015)         • Rear overhead door         Year Built:       1950                                                                                                                                                                                                                                                                                                                                                                                                            | Lease Rate:      | N/A             | Located on heavily traveled Highway 22, just east of Washington Avenue intersect |                                                       |   |
| Building Size:       ± 14,000 SF       • Two floors, each 7,000 SF       • 22 parking spaces         • Traffic count 50,215 VPD (2015)       • Rear overhead door         Year Built:       1950       • Large pylon sign                                                                                                                                                                                                                                                                                                                                                                                                                                               | Lot Size:        | ± 0.6 Acres     |                                                                                  |                                                       |   |
| • Traffic count 50,215 VPD (2015)     • Rear overhead door      Year Built:     1950     • Large pylon sign                                                                                                                                                                                                                                                                                                                                                                                                                                                                                                                                                             |                  |                 | PROPERTY HIGHLIGHTS                                                              |                                                       |   |
| Year Built:       1950       • Large pylon sign                                                                                                                                                                                                                                                                                                                                                                                                                                                                                                                                                                                                                         | Building Size:   | ± 14,000 SF     | • Two floors, each 7,000 SF                                                      | <ul> <li>22 parking spaces</li> </ul>                 |   |
| 5 1 5 5                                                                                                                                                                                                                                                                                                                                                                                                                                                                                                                                                                                                                                                                 |                  |                 | • Traffic count 50,215 VPD (2015)                                                | Rear overhead door                                    |   |
|                                                                                                                                                                                                                                                                                                                                                                                                                                                                                                                                                                                                                                                                         | Year Built:      | 1950            | Large pylon sign                                                                 | Side loading platform                                 |   |
| • Lot Size: 142' x 185'                                                                                                                                                                                                                                                                                                                                                                                                                                                                                                                                                                                                                                                 |                  |                 | • Lot Size: 142' x 185'                                                          |                                                       |   |
| Cross Streets: Highland Street                                                                                                                                                                                                                                                                                                                                                                                                                                                                                                                                                                                                                                          | Cross Streets:   | Highland Street |                                                                                  |                                                       |   |
| FOR MORE INFORMATION, PLEASE CONTACT:       1481 Oak Tree Road<br>Iselin, NJ 08830         Robert Giordano       P: 732.623.2139       C: 973.202.5079       giordano@sitarcompany.com       T: 732.283.9000   F: 732.283.3103<br>www.sitarcompany.com                                                                                                                                                                                                                                                                                                                                                                                                                  | ,                | - <b>,</b>      | 202.5079   giordano@sitarcompany.com                                             | Iselin, NJ 08830<br>T: 732.283.9000   F: 732.283.3103 | - |