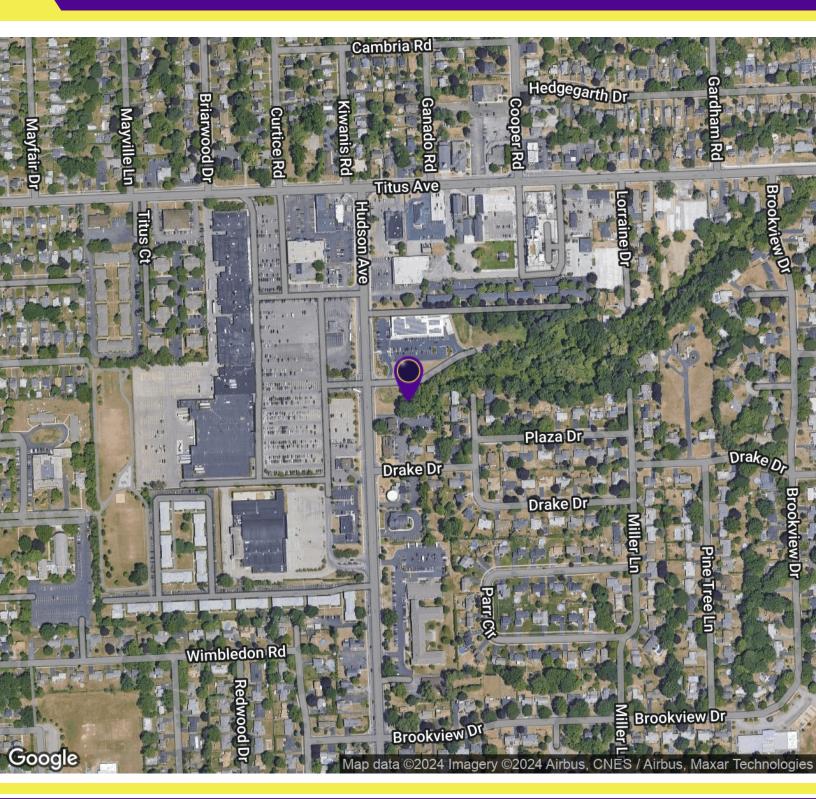

## 2190 HUDSON AVENUE Irondequoit, NY 14617

| OFFERING SUMMARY     |                          | PROPERTY OVERVIEW                                                                                                                                                                                                                                                                                                                                  |
|----------------------|--------------------------|----------------------------------------------------------------------------------------------------------------------------------------------------------------------------------------------------------------------------------------------------------------------------------------------------------------------------------------------------|
| Sale Price:          | \$695,000                | 0.77 +/- Acre out parcel for sale, ground lease, or build-to-suit. Adjacent<br>to Aldi Foods and across from Wegmans Foods. Other nearby tenants<br>include Rite Aid, Tops Super Market, Big Lots, Dollar General, Rochester<br>Bowling Association, the Medicine Shoppe, Irondequoit Public Library,<br>St. Kateri School & Rogers Middle School. |
| Lease Rate:          | Call for details         | Ŭ                                                                                                                                                                                                                                                                                                                                                  |
|                      |                          |                                                                                                                                                                                                                                                                                                                                                    |
|                      |                          | Located at Hudson Avenue and Titus Avenue. Between St. Paul Blvd. &<br>New York State Kings Highway. Minutes off Rt. 104 & 590 Expressway.                                                                                                                                                                                                         |
| Lot Size:            | 0.77 Acres               | PROPERTY HIGHLIGHTS                                                                                                                                                                                                                                                                                                                                |
|                      |                          | Adjacent to Aldi Foods                                                                                                                                                                                                                                                                                                                             |
| Zoning:              | Commercial               | <ul> <li>Across From Wegmans Foods &amp; Rite Aid</li> </ul>                                                                                                                                                                                                                                                                                       |
|                      |                          | Newly Built Plaza Space                                                                                                                                                                                                                                                                                                                            |
|                      |                          | Traffic Signal Access                                                                                                                                                                                                                                                                                                                              |
| Price / SF:          | \$20.72                  |                                                                                                                                                                                                                                                                                                                                                    |
| Lot Size:<br>Zoning: | 0.77 Acres<br>Commercial | <ul> <li>PROPERTY HIGHLIGHTS</li> <li>Adjacent to Aldi Foods</li> <li>Across From Wegmans Foods &amp; Rite Aid</li> <li>Newly Built Plaza Space</li> </ul>                                                                                                                                                                                         |