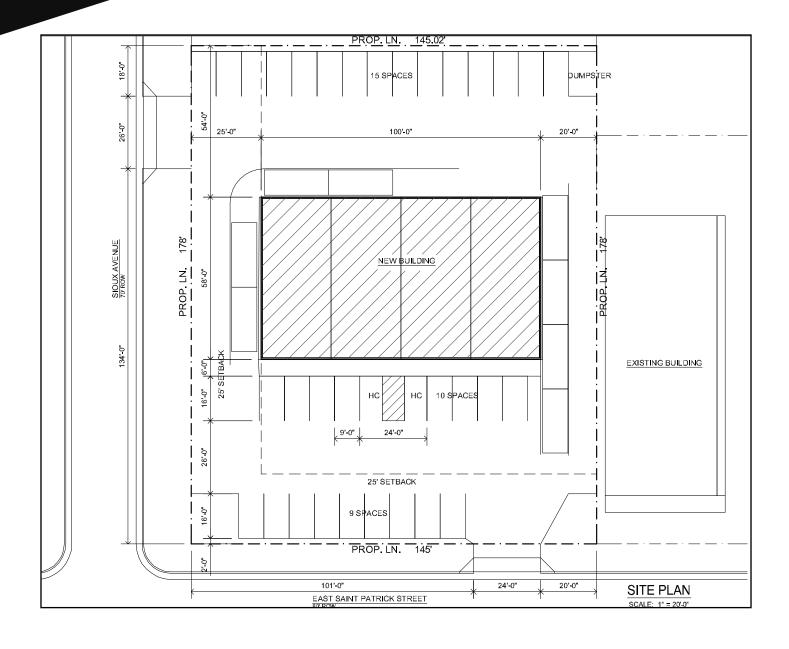

## **Property Overview**

- New construction retail spaces available for pre-lease in a proposed strip center with potential for drive-thru space on both ends
- A variety of square footage available from 1,450 to 2,900 SF
- High visibility right off E St Patrick St, in between E St Joseph and Cambell St with over 14,000 cars per day
- Surrounded by a variety of other retail businesses and services
- Zoned as General Commercial

## **Pricing**

\$12.00 per SF/YR gross

\$1,450 - \$2,900 per month (plus \$500 per month for drive-thrus)

Tenant is responsible for utilities

Keller Williams Realty Black Hills | 2401 W Main Street Rapid City, SD 57702 | (605) 343-7500 | www.truenorthassetgroup.com