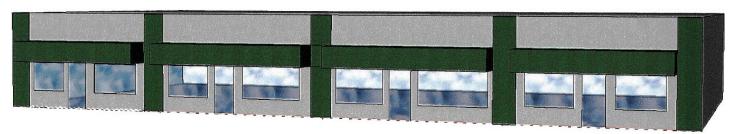

## **Property Overview**

- New construction retail spaces available for pre-lease in a proposed strip center with potential for drive-thru space on both ends
- A variety of square footage available from 1,450 to 2,900 SF
- High visibility right off E St Patrick St, in between E St Joseph and Cambell St with over 14,000 cars per day
- Surrounded by a variety of other retail businesses and services
- Zoned as General Commercial