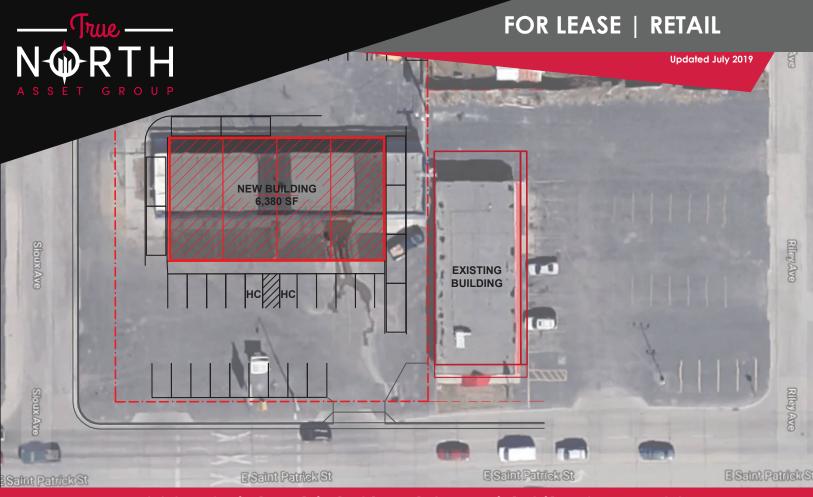

## **Property Overview**

- New construction retail spaces available for pre-lease in a proposed strip center with potential for drive-thru space on both ends
- A variety of square footage available from 1,450 to 2,900 SF
- High visibility right off E St Patrick St, in between E St Joseph and Cambell St with over 14,000 cars per day
- Surrounded by a variety of other retail businesses and services
- Zoned as General Commercial

## **Pricing**

\$12.00 per SF/YR gross

\$1,450 - \$2,900 per month (plus \$500 per month for drive-thrus)

Tenant is responsible for utilities

Keller Williams Realty Black Hills | 2401 W Main Street Rapid City, SD 57702 | (605) 343-7500 | www.truenorthassetgroup.com