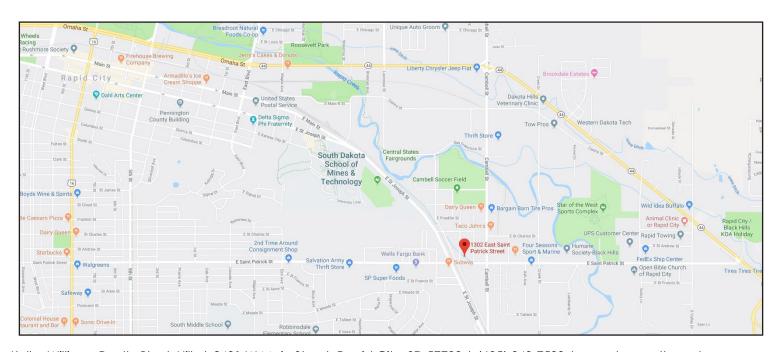

## 1302 E Saint Patrick Street | Rapid City, SD 57702

Exclusively listed by: Shannon Brinker | Commercial Broker | 605.415.7222 | shannon@truenorthassetgroup.com

## **Property Overview**

- New construction retail spaces available for pre-lease in a proposed strip center with potential for drive-thru space on both ends
- A variety of square footage available from 1,450 to 2,900 SF
- High visibility right off E St Patrick St, in between E St Joseph and Cambell St with over 14,000 cars per day
- Surrounded by a variety of other retail businesses and services
- Zoned as General Commercial