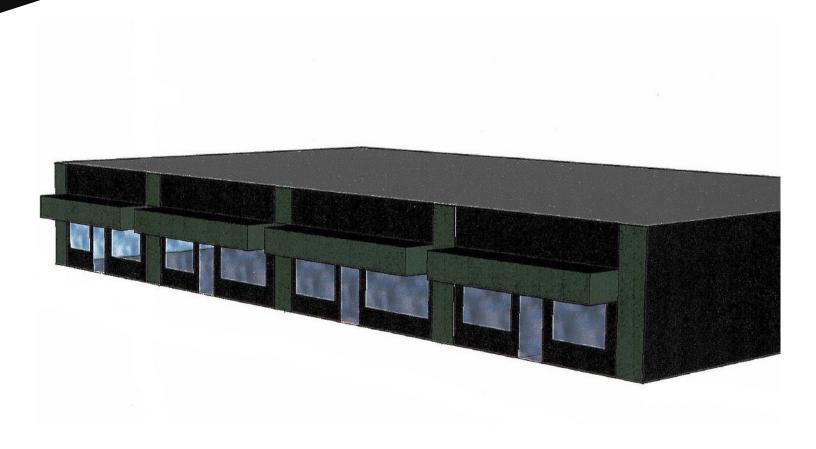

## **Property Overview**

- New construction retail spaces available for pre-lease in a proposed strip center with potential for drive-thru space on both ends
- A variety of square footage available from 1,450 to 2,900 SF
- High visibility right off E St Patrick St, in between E St Joseph and Cambell St with over 14,000 cars per day
- Surrounded by a variety of other retail businesses and services
- Zoned as General Commercial