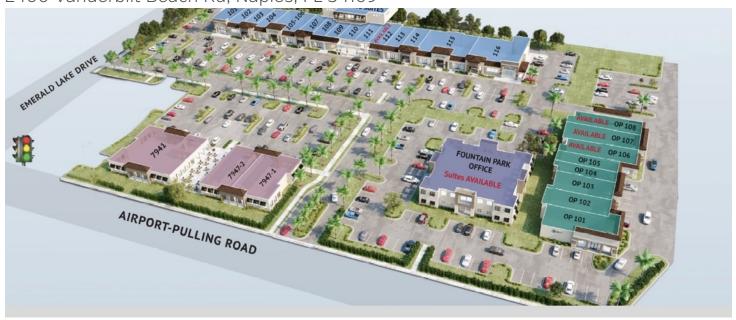

#### PROPERTY HIGHLIGHTS

- SWC corner of Airport-Pulling and Vanderbilt Beach Rd
- Tenant Improvement packages available
- Signage available, Max cont. 5,603 SF
- Near Publix, CVS, Sushi Thai Too, The Pearl, Orange Theory
- Easily accessible, ample manicured parking space
- Locally owned and professionally managed
- Signaled Intersection
- 32,669 ADT

## Olympia Park

2400 Vanderbilt Beach Rd, Naples, FL 34109