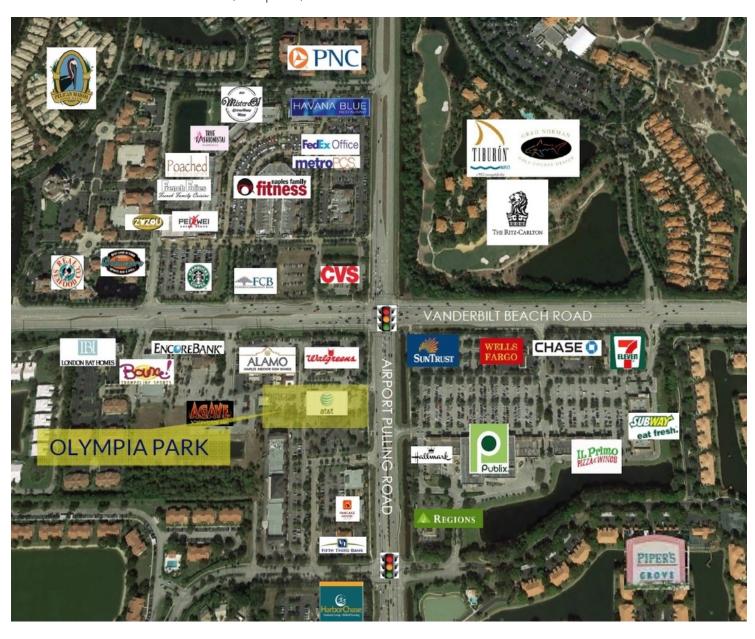

### **PROPERTY OVERVIEW**

Prime medical office space in Olympia Park within Fountain Park, surrounded by the greatest concentration of Collier County's high net worth residential communities and conveniently located between U.S. 41 and I-75, makes this the place to be!

#### PROPERTY HIGHLIGHTS

- SWC corner of Airport-Pulling and Vanderbilt Beach Rd
- Tenant Improvement packages available
- Signage available, Max cont. 5,603 SF
- Near Publix, CVS, Sushi Thai Too, The Pearl, Orange Theory
- Easily accessible, ample manicured parking space
- Locally owned and professionally managed
- Signaled Intersection
- 32,669 ADT