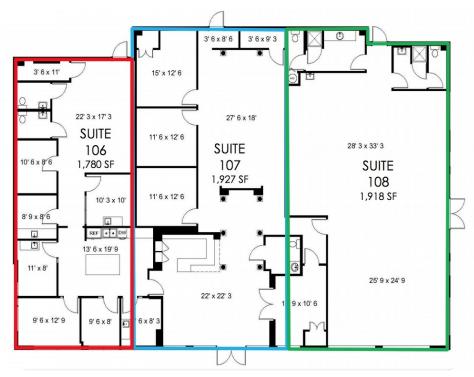

### **OFFERING SUMMARY**

Available SF:

Lease Rate: N/A

Year Built: 2008

Building Size: 12,185 SF

Zoning: PUD

Submarket: North Naples

#### PROPERTY HIGHLIGHTS

- SWC corner of Airport-Pulling and Vanderbilt Beach Rd
- Tenant Improvement packages available
- Signage available, Max cont. 5,603 SF
- Near Publix, CVS, Sushi Thai Too, The Pearl, Orange Theory
- Easily accessible, ample manicured parking space
- Locally owned and professionally managed
- Signaled Intersection
- 32,669 ADT