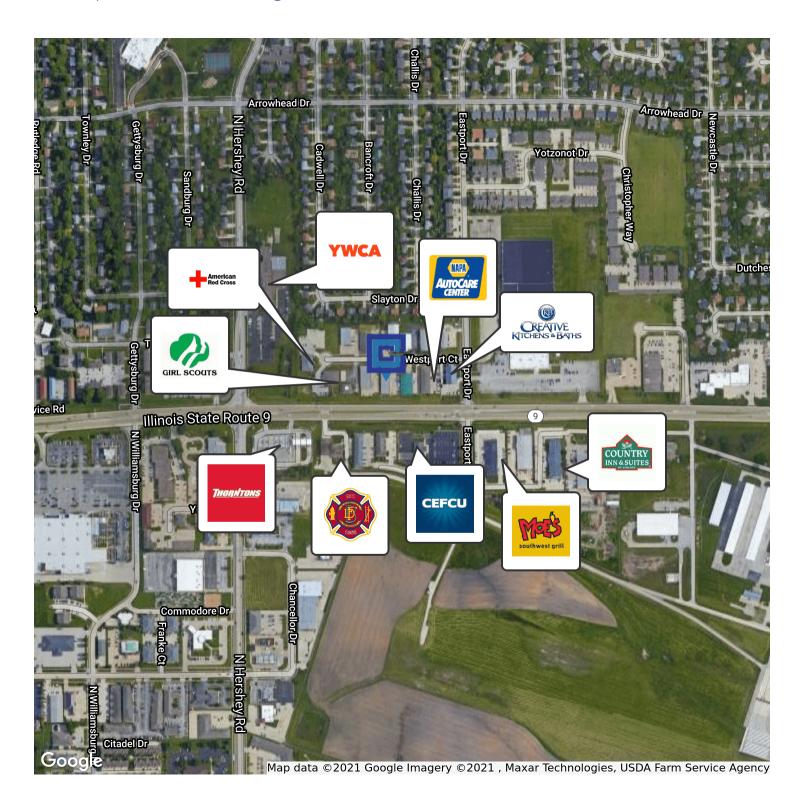

#### **PROPERTY OVERVIEW**

Core 3 is pleased to make this investment property available. The single building located on the premises currently is host to three individual tenants. This east-side flex space is conveniently located on East Empire (Rt 9 east) just three blocks east of Veteran's Parkway. The property is well maintained and has been professionally managed. (Broker Interest)

#### **LOCATION OVERVIEW**

Find this commercial investment property on the desirable east-side of Bloomington, Illinois. The property is located at 9 Westport Court, but, is also contiguous to E Empire (Rt. 9). Located just blocks away from Veteran's Parkway and its east side business district.