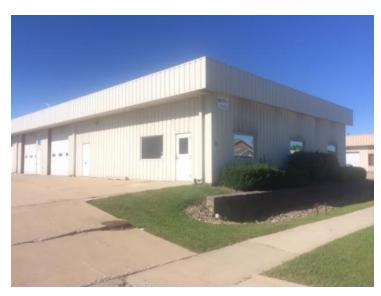

#### **PROPERTY OVERVIEW**

Core 3 is pleased to make this investment property available. The single building located on the premises currently is host to three individual tenants. This east-side flex space is conveniently located on East Empire (Rt 9 east) just three blocks east of Veteran's Parkway. The property is well maintained and has been professionally managed. (Broker Interest)

#### **LOCATION OVERVIEW**

Find this commercial investment property on the desirable east-side of Bloomington, Illinois. The property is located at 9 Westport Court, but, is also contiguous to E Empire (Rt. 9). Located just blocks away from Veteran's Parkway and its east side business district.

## 9 Westport Court - Bloomington, IL

9 Westport Court, Bloomington, IL 61704

| Building Name       | 9 Westport Court -<br>Bloomington, IL |
|---------------------|---------------------------------------|
| Property Type       | Industrial                            |
| Property Subtype    | Flex Space                            |
| APN                 | 14-36-352-005                         |
| Building Size       | 8,000 SF                              |
| Lot Size            | 0.53 Acres                            |
| Year Built          | 1992                                  |
| Number Of Floors    | 1                                     |
| Average Floor Size  | 8,000 SF                              |
| Parking Spaces      | 29                                    |
| Construction Status | Existing                              |
| Free Standing       | Yes                                   |
| Number Of Buildings | 1                                     |