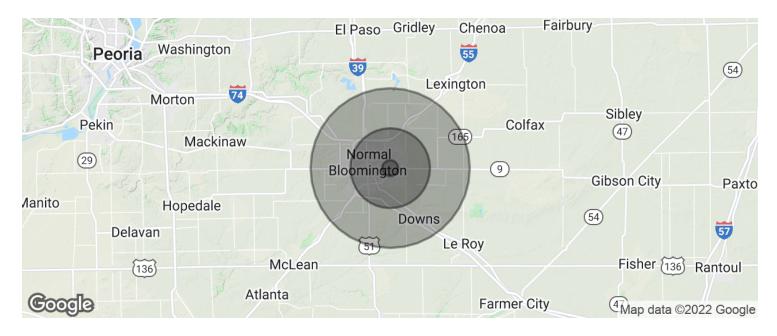

mark.fetzer@svn.com

9 Westport Court, Bloomington, IL 61704

9 Westport Court, Bloomington, IL 61704

9 Westport Court, Bloomington, IL 61704

| POPULATION          | 1 MILE | 5 MILES | 10 MILES |
|---------------------|--------|---------|----------|
| Total population    | 11,408 | 134,256 | 182,408  |
| Median age          | 32.3   | 31.7    | 32.0     |
| Median age (Male)   | 30.5   | 30.8    | 31.3     |
| Median age (Female) | 34.3   | 32.9    | 33.1     |
| HOUSEHOLDS & INCOME | 1 MILE | 5 MILES | 10 MILES |
| Total households    | 4.903  | F0 600  | 60.674   |
| . 5 (4) 5 (4)       | 4,802  | 50,688  | 68,671   |
| # of persons per HH | 2.4    | 2.6     | 2.7      |
|                     |        |         |          |

<sup>\*</sup> Demographic data derived from 2010 US Census

mark.fetzer@svn.com

9 Westport Court, Bloomington, IL 61704