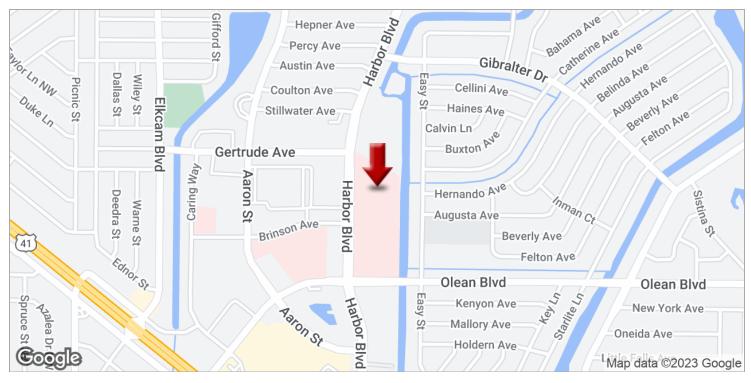

## MEDICAL OFFICE CONDO IN PORT CHARLOTTE MEDICAL DISTRICT

2400 Harbor Blvd, Unit #19, Port Charlotte, FL 33952

### **PROPERTY OVERVIEW**

This medical office condo unit is 1,480 SF with 2 private offices and 4 exam rooms with sinks; it is perfect for a 2 physician practice. There are 3 restrooms, a kitchen, reception & large waiting room. Bayfront Port Charlotte is steps away, perfect for a healthcare professional who needs to be close to the hospital. The Medical Arts Building is home to many medical practices.